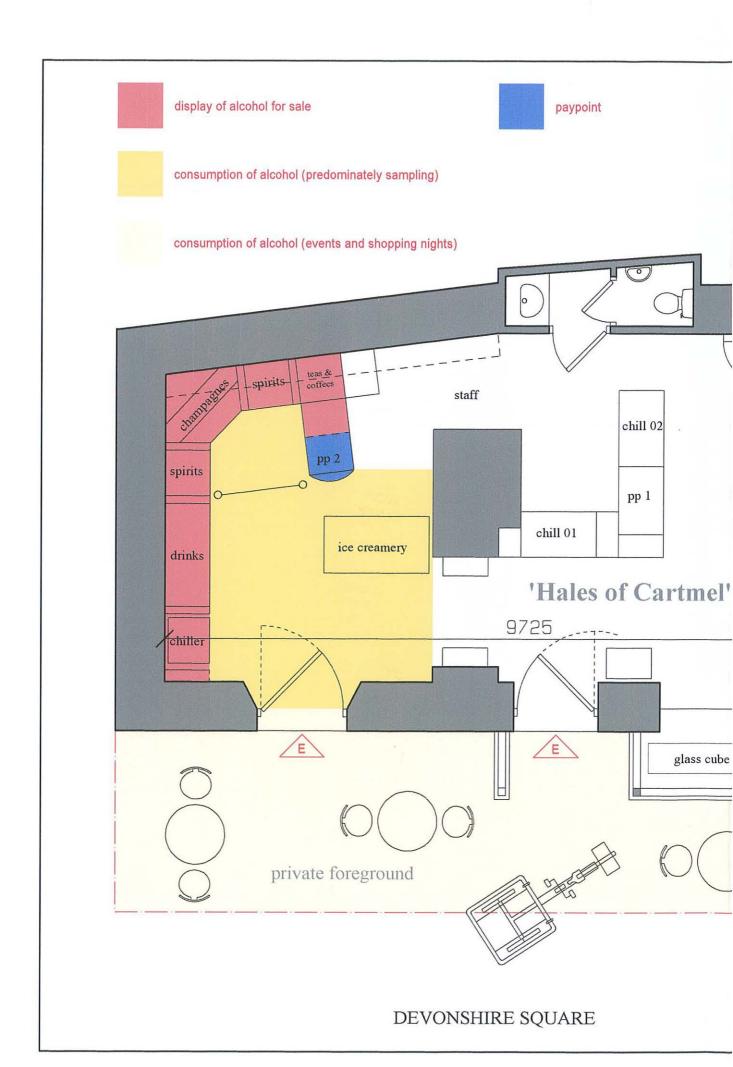

Please give a general description of the premises (please read guidance note1)

HALE OF CARTMEL OCCUPY THE BUSINESS PREMISES FORMERLY KNOWN AS 'YE ARINKY SHOPPE'. IT IS A'LOCK-UP' RETAIL UNIT OF APPROX 45M2 THE SHOP HAS TWO MAIN DOOR BUTRANCES FROM THE ROADSIDE - 'DEVONSHIPE SOMEE'.
APPLICATION FOR A PREMISES LICENSE IS SUBMITTED FOR THE FACILITY OF RETAILING CESPEKE CHAMPAGNES AND SARITS.
IT IS BUNGAGO THE NOWO FOR 'DISPOSING ALCOHOL' IN SMALL 'NIES' 60 DISCORNING CUSTOMERS AND NICHOL WITHOUT HOT CHOCOLOTE DRIVES' ON 'OCCASION' NIGHTS SUCH AS CARTMEL CHRISTMAD SHAPING NIGHTS DE