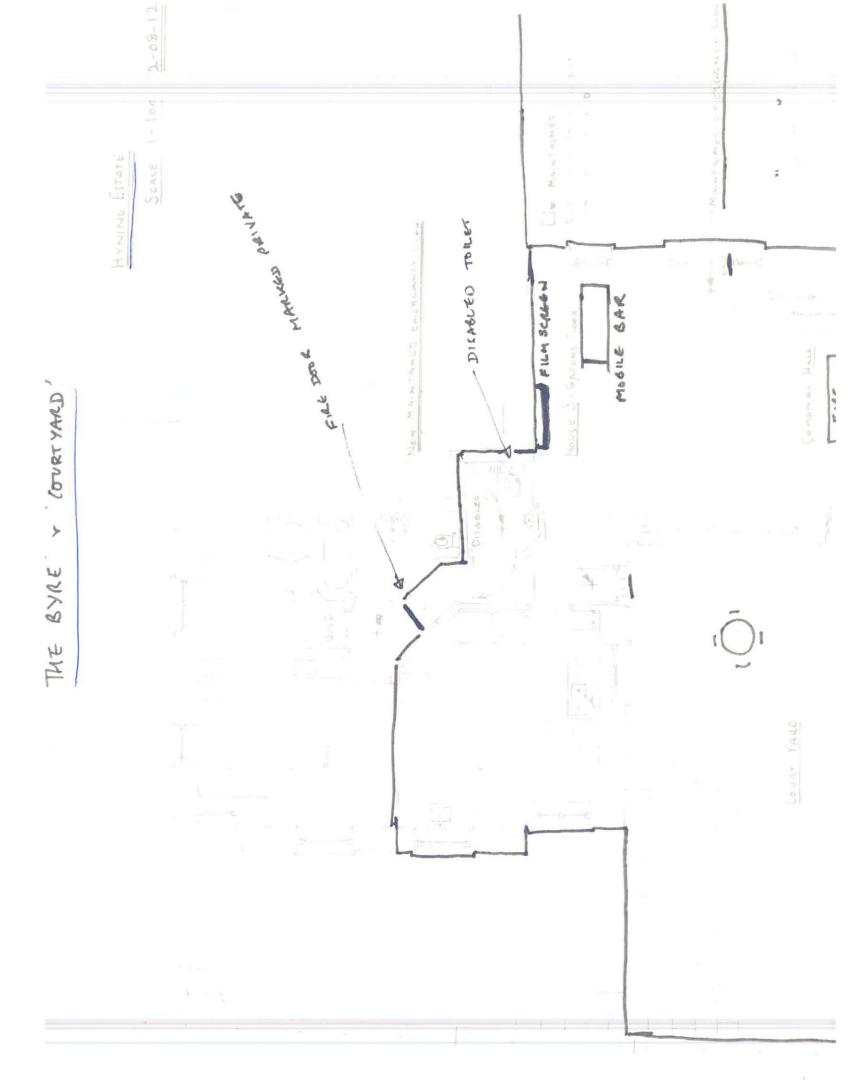

We want the licence to cover the whole site area indicated on the large site map .although we intend, in the main to use the 'Byre' and courtyards (which have been designed for these purposes ,when not let out.), for the provision of B&B, preparation of ready meals, supply of beverages, and provision of occasional entertainment in the form of films and music to our guests.

In all cases complete boxes N, O and P

| Α     |                                 |            |                                                                                                                      |                          |         |
|-------|---------------------------------|------------|----------------------------------------------------------------------------------------------------------------------|--------------------------|---------|
| Plays |                                 |            | Will the performance of a play take place indoors or outdoors<br>or both – please tick (please read guidance note 2) | Indoors                  |         |
|       | d days and tim<br>read guidance |            | <u>or both – please fick</u> (please feat guidance hole 2)                                                           | Outdoors                 |         |
| Day   | Start                           | Finish     |                                                                                                                      | Both                     |         |
| Mon   |                                 |            | Please give further details here (please read guidance note 3)                                                       | 1                        | 1       |
|       |                                 |            |                                                                                                                      |                          |         |
| Tue   | -                               |            |                                                                                                                      |                          |         |
|       |                                 |            |                                                                                                                      |                          |         |
|       |                                 |            |                                                                                                                      |                          |         |
| Wed   | ·                               |            | State any seasonal variations for performing plays (please read                                                      | guidance note 4)         | i       |
|       |                                 |            | 76                                                                                                                   |                          |         |
| Thur  |                                 |            | r)le                                                                                                                 |                          |         |
|       |                                 |            |                                                                                                                      |                          |         |
| Fri   | _                               |            | Non standard timings. Where you intend to use the premises for                                                       |                          |         |
|       |                                 |            | <ul> <li><u>plays at different times to those listed in the column on the left</u>,<br/>guidance note 5)</li> </ul>  | please list (please      | read    |
| Sat   |                                 |            |                                                                                                                      |                          |         |
| 001   |                                 |            |                                                                                                                      |                          |         |
|       |                                 |            |                                                                                                                      |                          |         |
| Sun   |                                 |            |                                                                                                                      |                          |         |
|       | 1                               |            |                                                                                                                      |                          |         |
| В     |                                 |            |                                                                                                                      |                          |         |
| Films |                                 |            | Will the exhibition of films take place indoors or outdoors or                                                       | Indoors                  |         |
|       | I days and tim<br>ead guidance  |            | both - please tick (please read guidance note 2)<br>All windows are triple glazed and the property has very          | Outdoors                 |         |
| Day   | Start                           | Finish     | high levels of Insulation= lowest noise levels                                                                       | Both                     |         |
| Mon   | 0.00                            | 24.00      | Please give further details here (please read guidance note 3)                                                       |                          |         |
|       | •== <i>*=</i> =+•== <i>*</i> *  |            | There is a screen to show films in the Byre (see plans                                                               |                          |         |
| Tue   | 00.00                           | 2400       | residents can watch films within their rented accommo                                                                |                          | vorking |
|       | 0000                            | 70000      | with Krypton TV in Patterdale to provide a state of the<br>play on demand system , accessing services from 4 In      |                          | litos   |
| Wed   | GALA                            | 1100       | State any seasonal variations for the exhibition of films (please i                                                  |                          |         |
|       | 0000                            | <i>iua</i> | Carle and Charles International (blease i                                                                            | ana Ananino IIAle        | ·,      |
|       |                                 |            |                                                                                                                      |                          |         |
| Thur  | 0000                            | 2400       |                                                                                                                      |                          |         |
|       |                                 |            |                                                                                                                      |                          |         |
| Fri   | COD                             | 2400       | Non standard timings. Where you intend to use the premises fo                                                        | r the exhibition of      | films   |
|       |                                 |            | at different times to those listed in the column on the left, please<br>guidance note 5)                             | <u>nist</u> (please read |         |
| Sat   | 0000                            | 2400       |                                                                                                                      |                          |         |
|       | 0000                            | nuw        |                                                                                                                      |                          |         |
|       |                                 |            |                                                                                                                      |                          |         |
| Sup   |                                 |            |                                                                                                                      |                          |         |
| Sun   | 0000                            | 2400       |                                                                                                                      |                          |         |