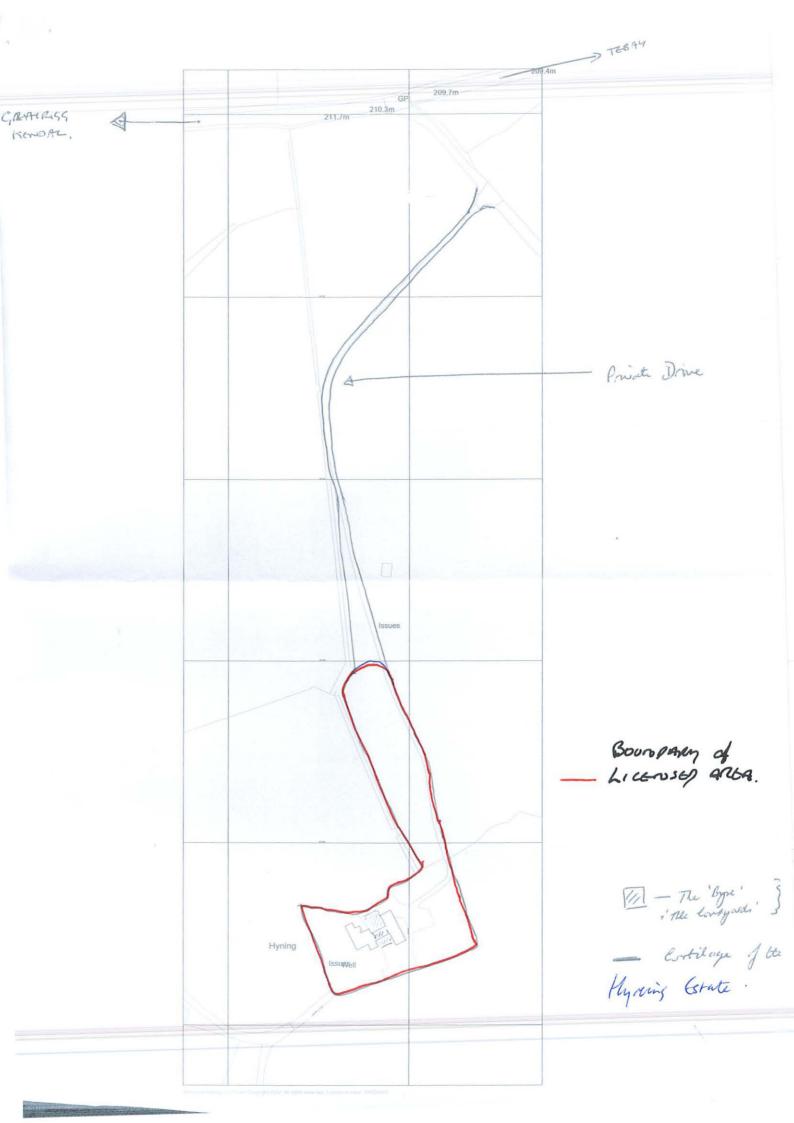

Please give a general description of the premises (please read guidance note1)

The Hyning Estate is a small (self -catering) holiday letting complex located in it's own grounds approximately 2 acres, at least 1/2 mile from any other buildings/ residences. It is not overlooked by any other property. It is approached via a private drive (1/4 mile), the estate is fenced off from all surrounding farmland, and is also 1/4 mile from the public highway.

We want the licence to cover the whole site area indicated on the large site map .although we intend, in the main to use the 'Byre' and courtyards (which have been designed for these purposes ,when not let out.), for the provision of B&B, preparation of ready meals, supply of beverages, and provision of occasional entertainment in the form of films and music to our guests.

Please see enclosed plans/ maps, with all facilities clearly marked.

If 5,000 or more people are expected to attend the premises at any one time, please state the number expected to attend.

....

What licensable activities do you intend to carry on from the premises?