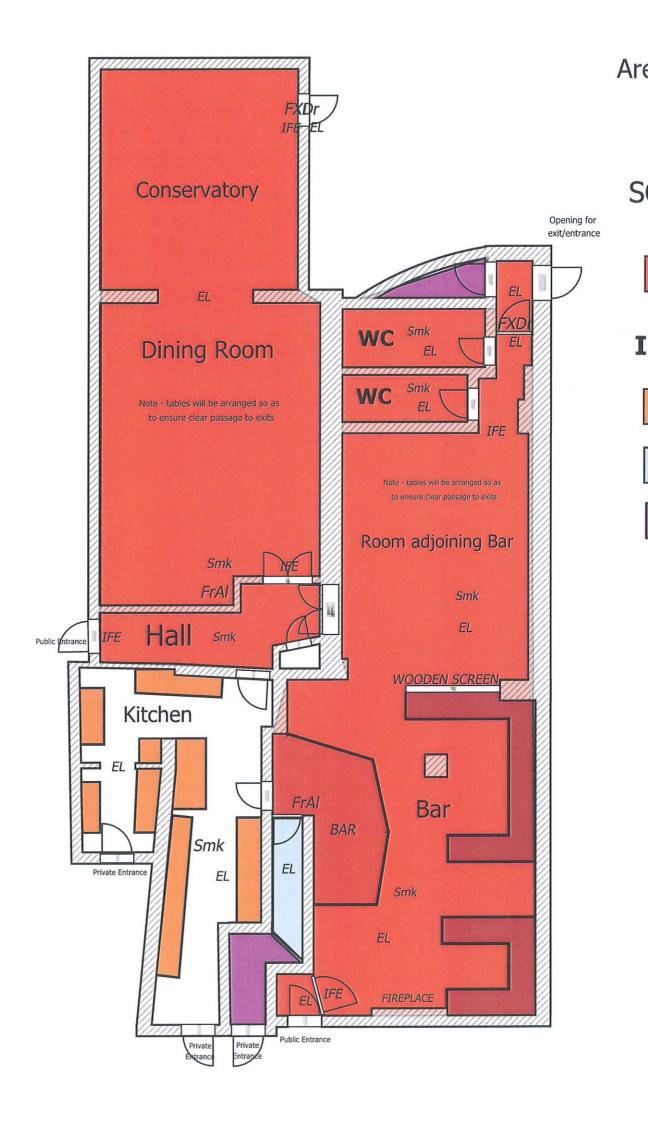

| Ple                                                                 | ase give a general description of the premises (please read guidance note1)                                                                                                                                                                                                                                                                                                                                                                                                                                                                                                                                                                                                                                                                                                                                                                                                                                                                                                                                                                                                                                                                                                                                                                                                                                                                                                                                                                                                                                                                                                                                                                                                                                                                                                                                                                                                                                                                                                                                                                                                                                                   |                 |  |  |  |  |  |
|---------------------------------------------------------------------|-------------------------------------------------------------------------------------------------------------------------------------------------------------------------------------------------------------------------------------------------------------------------------------------------------------------------------------------------------------------------------------------------------------------------------------------------------------------------------------------------------------------------------------------------------------------------------------------------------------------------------------------------------------------------------------------------------------------------------------------------------------------------------------------------------------------------------------------------------------------------------------------------------------------------------------------------------------------------------------------------------------------------------------------------------------------------------------------------------------------------------------------------------------------------------------------------------------------------------------------------------------------------------------------------------------------------------------------------------------------------------------------------------------------------------------------------------------------------------------------------------------------------------------------------------------------------------------------------------------------------------------------------------------------------------------------------------------------------------------------------------------------------------------------------------------------------------------------------------------------------------------------------------------------------------------------------------------------------------------------------------------------------------------------------------------------------------------------------------------------------------|-----------------|--|--|--|--|--|
| whi<br>sep<br>bar                                                   | untry pub/restaurant located in Leece village with its own car park. The area of the children | ig room and a   |  |  |  |  |  |
| If 5,<br>one                                                        | ,000 or more people are expected to attend the premises at any time, please state the number expected to attend.                                                                                                                                                                                                                                                                                                                                                                                                                                                                                                                                                                                                                                                                                                                                                                                                                                                                                                                                                                                                                                                                                                                                                                                                                                                                                                                                                                                                                                                                                                                                                                                                                                                                                                                                                                                                                                                                                                                                                                                                              |                 |  |  |  |  |  |
| Wha                                                                 | at licensable activities do you intend to carry on from the premises?                                                                                                                                                                                                                                                                                                                                                                                                                                                                                                                                                                                                                                                                                                                                                                                                                                                                                                                                                                                                                                                                                                                                                                                                                                                                                                                                                                                                                                                                                                                                                                                                                                                                                                                                                                                                                                                                                                                                                                                                                                                         |                 |  |  |  |  |  |
| (Ple<br>Lice                                                        | ease see sections 1 and 14 of the Licensing Act 2003 and Schedules 1 and 2 ensing Act 2003)                                                                                                                                                                                                                                                                                                                                                                                                                                                                                                                                                                                                                                                                                                                                                                                                                                                                                                                                                                                                                                                                                                                                                                                                                                                                                                                                                                                                                                                                                                                                                                                                                                                                                                                                                                                                                                                                                                                                                                                                                                   | to the          |  |  |  |  |  |
| Pro                                                                 | vision of regulated entertainment                                                                                                                                                                                                                                                                                                                                                                                                                                                                                                                                                                                                                                                                                                                                                                                                                                                                                                                                                                                                                                                                                                                                                                                                                                                                                                                                                                                                                                                                                                                                                                                                                                                                                                                                                                                                                                                                                                                                                                                                                                                                                             | Please tick yes |  |  |  |  |  |
| a)                                                                  | plays (if ticking yes, fill in box A)                                                                                                                                                                                                                                                                                                                                                                                                                                                                                                                                                                                                                                                                                                                                                                                                                                                                                                                                                                                                                                                                                                                                                                                                                                                                                                                                                                                                                                                                                                                                                                                                                                                                                                                                                                                                                                                                                                                                                                                                                                                                                         |                 |  |  |  |  |  |
| b)                                                                  | films (if ticking yes, fill in box B)                                                                                                                                                                                                                                                                                                                                                                                                                                                                                                                                                                                                                                                                                                                                                                                                                                                                                                                                                                                                                                                                                                                                                                                                                                                                                                                                                                                                                                                                                                                                                                                                                                                                                                                                                                                                                                                                                                                                                                                                                                                                                         |                 |  |  |  |  |  |
| c)                                                                  | indoor sporting events (if ticking yes, fill in box C)                                                                                                                                                                                                                                                                                                                                                                                                                                                                                                                                                                                                                                                                                                                                                                                                                                                                                                                                                                                                                                                                                                                                                                                                                                                                                                                                                                                                                                                                                                                                                                                                                                                                                                                                                                                                                                                                                                                                                                                                                                                                        | $\boxtimes$     |  |  |  |  |  |
| d)                                                                  | boxing or wrestling entertainment (if ticking yes, fill in box D)                                                                                                                                                                                                                                                                                                                                                                                                                                                                                                                                                                                                                                                                                                                                                                                                                                                                                                                                                                                                                                                                                                                                                                                                                                                                                                                                                                                                                                                                                                                                                                                                                                                                                                                                                                                                                                                                                                                                                                                                                                                             |                 |  |  |  |  |  |
| e)                                                                  | live music (if ticking yes, fill in box E)                                                                                                                                                                                                                                                                                                                                                                                                                                                                                                                                                                                                                                                                                                                                                                                                                                                                                                                                                                                                                                                                                                                                                                                                                                                                                                                                                                                                                                                                                                                                                                                                                                                                                                                                                                                                                                                                                                                                                                                                                                                                                    | $\boxtimes$     |  |  |  |  |  |
| f)                                                                  | recorded music (if ticking yes, fill in box F)                                                                                                                                                                                                                                                                                                                                                                                                                                                                                                                                                                                                                                                                                                                                                                                                                                                                                                                                                                                                                                                                                                                                                                                                                                                                                                                                                                                                                                                                                                                                                                                                                                                                                                                                                                                                                                                                                                                                                                                                                                                                                | $\boxtimes$     |  |  |  |  |  |
| g)                                                                  | performances of dance (if ticking yes, fill in box G)                                                                                                                                                                                                                                                                                                                                                                                                                                                                                                                                                                                                                                                                                                                                                                                                                                                                                                                                                                                                                                                                                                                                                                                                                                                                                                                                                                                                                                                                                                                                                                                                                                                                                                                                                                                                                                                                                                                                                                                                                                                                         | $\boxtimes$     |  |  |  |  |  |
| h)                                                                  | anything of a similar description to that falling within (e), (f) or (g) (if ticking yes, fill in box H)                                                                                                                                                                                                                                                                                                                                                                                                                                                                                                                                                                                                                                                                                                                                                                                                                                                                                                                                                                                                                                                                                                                                                                                                                                                                                                                                                                                                                                                                                                                                                                                                                                                                                                                                                                                                                                                                                                                                                                                                                      |                 |  |  |  |  |  |
| Prov                                                                | vision of entertainment facilities:                                                                                                                                                                                                                                                                                                                                                                                                                                                                                                                                                                                                                                                                                                                                                                                                                                                                                                                                                                                                                                                                                                                                                                                                                                                                                                                                                                                                                                                                                                                                                                                                                                                                                                                                                                                                                                                                                                                                                                                                                                                                                           |                 |  |  |  |  |  |
| i)                                                                  | making music (if ticking yes, fill in box I)                                                                                                                                                                                                                                                                                                                                                                                                                                                                                                                                                                                                                                                                                                                                                                                                                                                                                                                                                                                                                                                                                                                                                                                                                                                                                                                                                                                                                                                                                                                                                                                                                                                                                                                                                                                                                                                                                                                                                                                                                                                                                  | $\boxtimes$     |  |  |  |  |  |
| j)                                                                  | dancing (if ticking yes, fill in box J)                                                                                                                                                                                                                                                                                                                                                                                                                                                                                                                                                                                                                                                                                                                                                                                                                                                                                                                                                                                                                                                                                                                                                                                                                                                                                                                                                                                                                                                                                                                                                                                                                                                                                                                                                                                                                                                                                                                                                                                                                                                                                       | $\boxtimes$     |  |  |  |  |  |
| k)                                                                  | entertainment of a similar description to that falling within (i) or (j) (if ticking yes, fill in box K)                                                                                                                                                                                                                                                                                                                                                                                                                                                                                                                                                                                                                                                                                                                                                                                                                                                                                                                                                                                                                                                                                                                                                                                                                                                                                                                                                                                                                                                                                                                                                                                                                                                                                                                                                                                                                                                                                                                                                                                                                      |                 |  |  |  |  |  |
| Provision of late night refreshment (if ticking yes, fill in box L) |                                                                                                                                                                                                                                                                                                                                                                                                                                                                                                                                                                                                                                                                                                                                                                                                                                                                                                                                                                                                                                                                                                                                                                                                                                                                                                                                                                                                                                                                                                                                                                                                                                                                                                                                                                                                                                                                                                                                                                                                                                                                                                                               |                 |  |  |  |  |  |
| Sup                                                                 | Supply of alcohol (if ticking yes, fill in box M)                                                                                                                                                                                                                                                                                                                                                                                                                                                                                                                                                                                                                                                                                                                                                                                                                                                                                                                                                                                                                                                                                                                                                                                                                                                                                                                                                                                                                                                                                                                                                                                                                                                                                                                                                                                                                                                                                                                                                                                                                                                                             |                 |  |  |  |  |  |