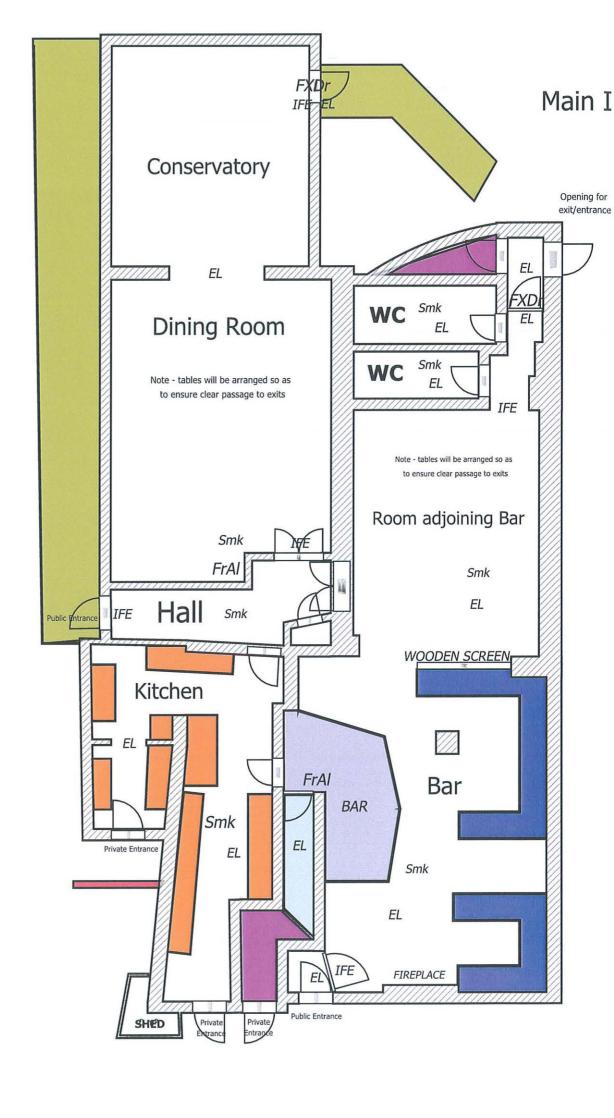

| Ple                                                                 | ase give a general description of the premises (please read guidance note1)                                                                                                                                                                                                                                                                                                                                                                                                                                                                                                                                                                                                                                                                                                                                                                                                                                                                                                                                                                                                                                                                                                                                                                                                                                                                                                                                                                                                                                                                                                                                                                                                                                                                                                                                                                                                                                                                                                                                                                                                                                                   |                 |  |  |  |  |  |
|---------------------------------------------------------------------|-------------------------------------------------------------------------------------------------------------------------------------------------------------------------------------------------------------------------------------------------------------------------------------------------------------------------------------------------------------------------------------------------------------------------------------------------------------------------------------------------------------------------------------------------------------------------------------------------------------------------------------------------------------------------------------------------------------------------------------------------------------------------------------------------------------------------------------------------------------------------------------------------------------------------------------------------------------------------------------------------------------------------------------------------------------------------------------------------------------------------------------------------------------------------------------------------------------------------------------------------------------------------------------------------------------------------------------------------------------------------------------------------------------------------------------------------------------------------------------------------------------------------------------------------------------------------------------------------------------------------------------------------------------------------------------------------------------------------------------------------------------------------------------------------------------------------------------------------------------------------------------------------------------------------------------------------------------------------------------------------------------------------------------------------------------------------------------------------------------------------------|-----------------|--|--|--|--|--|
| whi<br>sep<br>bar                                                   | untry pub/restaurant located in Leece village with its own car park. The area of the children | ig room and a   |  |  |  |  |  |
| If 5,<br>one                                                        | ,000 or more people are expected to attend the premises at any time, please state the number expected to attend.                                                                                                                                                                                                                                                                                                                                                                                                                                                                                                                                                                                                                                                                                                                                                                                                                                                                                                                                                                                                                                                                                                                                                                                                                                                                                                                                                                                                                                                                                                                                                                                                                                                                                                                                                                                                                                                                                                                                                                                                              |                 |  |  |  |  |  |
| Wha                                                                 | at licensable activities do you intend to carry on from the premises?                                                                                                                                                                                                                                                                                                                                                                                                                                                                                                                                                                                                                                                                                                                                                                                                                                                                                                                                                                                                                                                                                                                                                                                                                                                                                                                                                                                                                                                                                                                                                                                                                                                                                                                                                                                                                                                                                                                                                                                                                                                         |                 |  |  |  |  |  |
| (Ple<br>Lice                                                        | ease see sections 1 and 14 of the Licensing Act 2003 and Schedules 1 and 2 ensing Act 2003)                                                                                                                                                                                                                                                                                                                                                                                                                                                                                                                                                                                                                                                                                                                                                                                                                                                                                                                                                                                                                                                                                                                                                                                                                                                                                                                                                                                                                                                                                                                                                                                                                                                                                                                                                                                                                                                                                                                                                                                                                                   | to the          |  |  |  |  |  |
| Pro                                                                 | vision of regulated entertainment                                                                                                                                                                                                                                                                                                                                                                                                                                                                                                                                                                                                                                                                                                                                                                                                                                                                                                                                                                                                                                                                                                                                                                                                                                                                                                                                                                                                                                                                                                                                                                                                                                                                                                                                                                                                                                                                                                                                                                                                                                                                                             | Please tick yes |  |  |  |  |  |
| a)                                                                  | plays (if ticking yes, fill in box A)                                                                                                                                                                                                                                                                                                                                                                                                                                                                                                                                                                                                                                                                                                                                                                                                                                                                                                                                                                                                                                                                                                                                                                                                                                                                                                                                                                                                                                                                                                                                                                                                                                                                                                                                                                                                                                                                                                                                                                                                                                                                                         |                 |  |  |  |  |  |
| b)                                                                  | films (if ticking yes, fill in box B)                                                                                                                                                                                                                                                                                                                                                                                                                                                                                                                                                                                                                                                                                                                                                                                                                                                                                                                                                                                                                                                                                                                                                                                                                                                                                                                                                                                                                                                                                                                                                                                                                                                                                                                                                                                                                                                                                                                                                                                                                                                                                         |                 |  |  |  |  |  |
| c)                                                                  | indoor sporting events (if ticking yes, fill in box C)                                                                                                                                                                                                                                                                                                                                                                                                                                                                                                                                                                                                                                                                                                                                                                                                                                                                                                                                                                                                                                                                                                                                                                                                                                                                                                                                                                                                                                                                                                                                                                                                                                                                                                                                                                                                                                                                                                                                                                                                                                                                        | $\boxtimes$     |  |  |  |  |  |
| d)                                                                  | boxing or wrestling entertainment (if ticking yes, fill in box D)                                                                                                                                                                                                                                                                                                                                                                                                                                                                                                                                                                                                                                                                                                                                                                                                                                                                                                                                                                                                                                                                                                                                                                                                                                                                                                                                                                                                                                                                                                                                                                                                                                                                                                                                                                                                                                                                                                                                                                                                                                                             |                 |  |  |  |  |  |
| e)                                                                  | live music (if ticking yes, fill in box E)                                                                                                                                                                                                                                                                                                                                                                                                                                                                                                                                                                                                                                                                                                                                                                                                                                                                                                                                                                                                                                                                                                                                                                                                                                                                                                                                                                                                                                                                                                                                                                                                                                                                                                                                                                                                                                                                                                                                                                                                                                                                                    | $\boxtimes$     |  |  |  |  |  |
| f)                                                                  | recorded music (if ticking yes, fill in box F)                                                                                                                                                                                                                                                                                                                                                                                                                                                                                                                                                                                                                                                                                                                                                                                                                                                                                                                                                                                                                                                                                                                                                                                                                                                                                                                                                                                                                                                                                                                                                                                                                                                                                                                                                                                                                                                                                                                                                                                                                                                                                | $\boxtimes$     |  |  |  |  |  |
| g)                                                                  | performances of dance (if ticking yes, fill in box G)                                                                                                                                                                                                                                                                                                                                                                                                                                                                                                                                                                                                                                                                                                                                                                                                                                                                                                                                                                                                                                                                                                                                                                                                                                                                                                                                                                                                                                                                                                                                                                                                                                                                                                                                                                                                                                                                                                                                                                                                                                                                         | $\boxtimes$     |  |  |  |  |  |
| h)                                                                  | anything of a similar description to that falling within (e), (f) or (g) (if ticking yes, fill in box H)                                                                                                                                                                                                                                                                                                                                                                                                                                                                                                                                                                                                                                                                                                                                                                                                                                                                                                                                                                                                                                                                                                                                                                                                                                                                                                                                                                                                                                                                                                                                                                                                                                                                                                                                                                                                                                                                                                                                                                                                                      |                 |  |  |  |  |  |
| Prov                                                                | vision of entertainment facilities:                                                                                                                                                                                                                                                                                                                                                                                                                                                                                                                                                                                                                                                                                                                                                                                                                                                                                                                                                                                                                                                                                                                                                                                                                                                                                                                                                                                                                                                                                                                                                                                                                                                                                                                                                                                                                                                                                                                                                                                                                                                                                           |                 |  |  |  |  |  |
| i)                                                                  | making music (if ticking yes, fill in box I)                                                                                                                                                                                                                                                                                                                                                                                                                                                                                                                                                                                                                                                                                                                                                                                                                                                                                                                                                                                                                                                                                                                                                                                                                                                                                                                                                                                                                                                                                                                                                                                                                                                                                                                                                                                                                                                                                                                                                                                                                                                                                  | $\boxtimes$     |  |  |  |  |  |
| j)                                                                  | dancing (if ticking yes, fill in box J)                                                                                                                                                                                                                                                                                                                                                                                                                                                                                                                                                                                                                                                                                                                                                                                                                                                                                                                                                                                                                                                                                                                                                                                                                                                                                                                                                                                                                                                                                                                                                                                                                                                                                                                                                                                                                                                                                                                                                                                                                                                                                       | $\boxtimes$     |  |  |  |  |  |
| k)                                                                  | entertainment of a similar description to that falling within (i) or (j) (if ticking yes, fill in box K)                                                                                                                                                                                                                                                                                                                                                                                                                                                                                                                                                                                                                                                                                                                                                                                                                                                                                                                                                                                                                                                                                                                                                                                                                                                                                                                                                                                                                                                                                                                                                                                                                                                                                                                                                                                                                                                                                                                                                                                                                      |                 |  |  |  |  |  |
| Provision of late night refreshment (if ticking yes, fill in box L) |                                                                                                                                                                                                                                                                                                                                                                                                                                                                                                                                                                                                                                                                                                                                                                                                                                                                                                                                                                                                                                                                                                                                                                                                                                                                                                                                                                                                                                                                                                                                                                                                                                                                                                                                                                                                                                                                                                                                                                                                                                                                                                                               |                 |  |  |  |  |  |
| Sup                                                                 | Supply of alcohol (if ticking yes, fill in box M)                                                                                                                                                                                                                                                                                                                                                                                                                                                                                                                                                                                                                                                                                                                                                                                                                                                                                                                                                                                                                                                                                                                                                                                                                                                                                                                                                                                                                                                                                                                                                                                                                                                                                                                                                                                                                                                                                                                                                                                                                                                                             |                 |  |  |  |  |  |