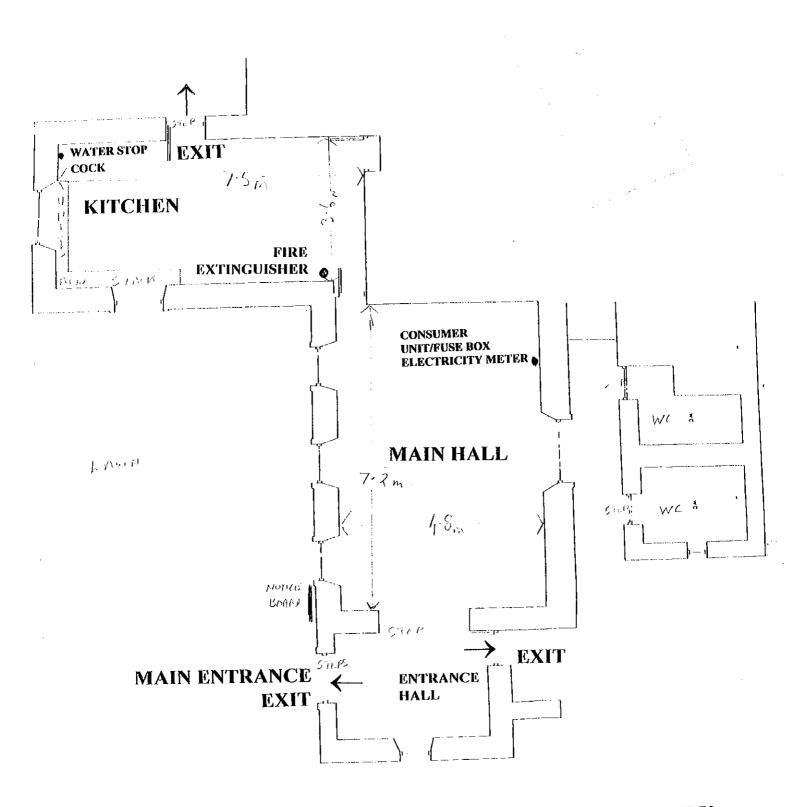

### Part 3 Operating Schedule

| When do              | you want the premises licence to start?                                                                  | DD MM YYYY<br>19022013     |  |  |  |  |
|----------------------|----------------------------------------------------------------------------------------------------------|----------------------------|--|--|--|--|
| If you wi<br>you wan | DD MM YYYY                                                                                               |                            |  |  |  |  |
|                      |                                                                                                          |                            |  |  |  |  |
| RURAL                | give a general description of the premises (please read guidance PAMS HÄHMLL ( MY OLD VILTORIAN COUNTRY  | ScituoL) CONSISTING        |  |  |  |  |
| OFTH                 | LO ROOMS: A MIHIN HALL AND A KITCHEN                                                                     | , WITH TWO                 |  |  |  |  |
| outs                 | IDE TOILETS. INNEXED ISTITE ON                                                                           | D ScHool                   |  |  |  |  |
| TEAL                 | HERIS HOUSE LET SEPARATELY A                                                                             | ND NOT INCOME              |  |  |  |  |
|                      | THIS APPRICATION. THERE MALE NO O                                                                        |                            |  |  |  |  |
| NEIG                 | HBOURS                                                                                                   |                            |  |  |  |  |
| ,                    | HALL SENTS APPROX 40-50 PEOP                                                                             | LE.                        |  |  |  |  |
| -                    | or more people are expected to attend the premises at any e, please state the number expected to attend. |                            |  |  |  |  |
| What lice            | ensable activities do you intend to carry on from the premises?                                          |                            |  |  |  |  |
| (Please<br>Act 2003  | see sections 1 and 14 of the Licensing Act 2003 and Schedules  3)                                        | 1 and 2 to the Licensing   |  |  |  |  |
| Provisio             | n of regulated entertainment                                                                             | Please tick any that apply |  |  |  |  |
| a) pla               | ys (if ticking yes, fill in box A)                                                                       |                            |  |  |  |  |
| b) film              | ns (if ticking yes, fill in box B)                                                                       |                            |  |  |  |  |
| c) ind               | oor sporting events (if ticking yes, fill in box C)                                                      |                            |  |  |  |  |
| d) box               | xing or wrestling entertainment (if ticking yes, fill in box D)                                          |                            |  |  |  |  |
| e) live              | e music (if ticking yes, fill in box E)                                                                  |                            |  |  |  |  |
| f) rec               | corded music (if ticking yes, fill in box F)                                                             | V                          |  |  |  |  |
| g) per               | formances of dance (if ticking yes, fill in box G)                                                       |                            |  |  |  |  |
| rr 1                 | ything of a similar description to that falling within (e), (f) or (g) ticking yes, fill in box H)       | 豆                          |  |  |  |  |
| Provision            | on of late night refreshment (if ticking yes, fill in box I)                                             | Ø                          |  |  |  |  |
| Supply 6             | Supply of alcohol (if ticking yes, fill in box J)                                                        |                            |  |  |  |  |
| In all car           | ses complete hoves K I and M                                                                             |                            |  |  |  |  |