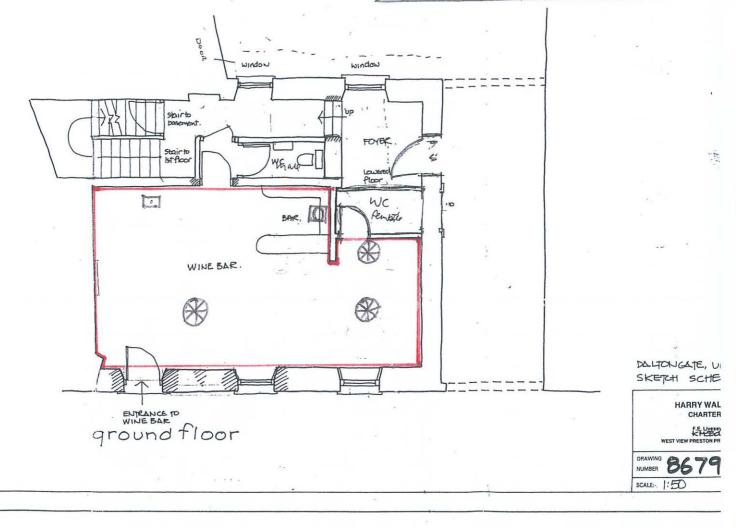

Please give a general description of the premises (please read guidance note 1)

The premises is a multi story building in Ulverston town centre with a wine bar on the ground floor comprising of a bar area, seating and toilets. The premises previously benefitted from a premises license number PL(A)0421 which was surrendered in September 2008 when the wine bar closed. The premises certificate is sought with regard to the ground floor only which has a capacity of up 50 people.