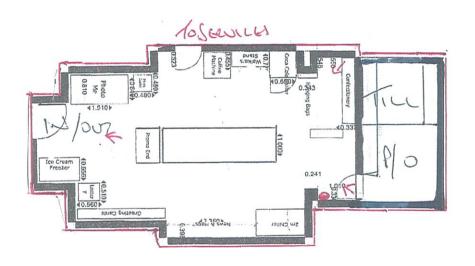

|            | ase give a general description of the premises (please read guida<br>DUND FLOOR RETAIL UNIT OF BRICK CONSTRUCTION | ance note1)         |
|------------|-------------------------------------------------------------------------------------------------------------------|---------------------|
|            |                                                                                                                   |                     |
|            |                                                                                                                   |                     |
|            |                                                                                                                   |                     |
|            |                                                                                                                   |                     |
|            |                                                                                                                   |                     |
|            | 000 or more people are expected to attend the premises at any time, please state the number expected to attend.   |                     |
| Wha        | at licensable activities do you intend to carry on from the premise                                               | s?                  |
|            | ase see sections 1 and 14 of the Licensing Act 2003 and Schedonsing Act 2003)                                     | ules 1 and 2 to the |
| Pro        | vision of regulated entertainment                                                                                 | Please tick yes     |
| a)         | plays (if ticking yes, fill in box A)                                                                             |                     |
| b)         | films (if ticking yes, fill in box B)                                                                             |                     |
| c)         | indoor sporting events (if ticking yes, fill in box C)                                                            |                     |
| d)         | boxing or wrestling entertainment (if ticking yes, fill in box D)                                                 |                     |
| e)         | live music (if ticking yes, fill in box E)                                                                        |                     |
| f)         | recorded music (if ticking yes, fill in box F)                                                                    |                     |
| g)         | performances of dance (if ticking yes, fill in box G)                                                             |                     |
| h)         | anything of a similar description to that falling within (e), (f) or (g (if ticking yes, fill in box H)           | g)                  |
| Prov       | vision of entertainment facilities:                                                                               |                     |
| i)         | making music (if ticking yes, fill in box I)                                                                      |                     |
| j)         | dancing (if ticking yes, fill in box J)                                                                           |                     |
| k)         | entertainment of a similar description to that falling within (i) or (if ticking yes, fill in box K)              | (j)                 |
| Pro        | vision of late night refreshment (if ticking yes, fill in box L)                                                  |                     |
| <u>Sup</u> | ply of alcohol (if ticking yes, fill in box M)                                                                    | $\boxtimes$         |