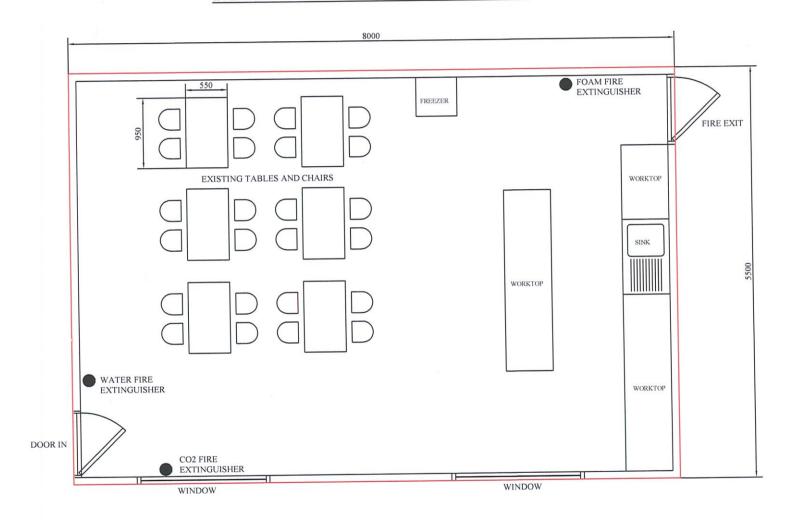

## Part 3 Operating Schedule

| Whe         | en do you want the premises licence to start?                                                                   | DD MM YYYY<br>240520 \ 3   |  |  |  |  |  |  |
|-------------|-----------------------------------------------------------------------------------------------------------------|----------------------------|--|--|--|--|--|--|
|             | f you wish the licence to be valid only for a limited period, when do ou want it to end?                        |                            |  |  |  |  |  |  |
| Diag        |                                                                                                                 |                            |  |  |  |  |  |  |
| ,           | se give a general description of the premises (please read guidance & Building Is A Single Room, Sing           | •                          |  |  |  |  |  |  |
|             | MLDING WITH A TILED + PITCHED ROOK, A                                                                           | •                          |  |  |  |  |  |  |
| $D^{\circ}$ | PORS, ONE IS THE ENTRANCE FROM THE                                                                              | CAR PARK ENO               |  |  |  |  |  |  |
| 140         | ON THE OTHER DOOR IS SITUATED IN                                                                                | THE OPPOSITE               |  |  |  |  |  |  |
| υ<br>W      | TRNER WHICH IS A FIRE DOOR. THERE THOROWS WITH LOCKABLE WOODEN SHO                                              | HARE TWO                   |  |  |  |  |  |  |
|             | utside                                                                                                          | 010 1110                   |  |  |  |  |  |  |
|             |                                                                                                                 |                            |  |  |  |  |  |  |
|             | 000 or more people are expected to attend the premises at any time, please state the number expected to attend. |                            |  |  |  |  |  |  |
| Wha         | t licensable activities do you intend to carry on from the premises?                                            |                            |  |  |  |  |  |  |
|             | ase see sections 1 and 14 of the Licensing Act 2003 and Schedules 2003)                                         | 1 and 2 to the Licensing   |  |  |  |  |  |  |
| Prov        | ision of regulated entertainment                                                                                | Please tick any that apply |  |  |  |  |  |  |
| a)          | plays (if ticking yes, fill in box A)                                                                           |                            |  |  |  |  |  |  |
| b)          | films (if ticking yes, fill in box B)                                                                           |                            |  |  |  |  |  |  |
| c)          | indoor sporting events (if ticking yes, fill in box C)                                                          |                            |  |  |  |  |  |  |
| d)          | boxing or wrestling entertainment (if ticking yes, fill in box D)                                               |                            |  |  |  |  |  |  |
| e)          | live music (if ticking yes, fill in box E)                                                                      |                            |  |  |  |  |  |  |
| f)          | recorded music (if ticking yes, fill in box F)                                                                  |                            |  |  |  |  |  |  |
| g)          | performances of dance (if ticking yes, fill in box G)                                                           |                            |  |  |  |  |  |  |
| h)          | anything of a similar description to that falling within (e), (f) or (g) (if ticking yes, fill in box H)        |                            |  |  |  |  |  |  |
| Prov        | Provision of late night refreshment (if ticking yes, fill in box I)                                             |                            |  |  |  |  |  |  |
| <u>Sup</u>  | Supply of alcohol (if ticking yes, fill in box J)   ✓                                                           |                            |  |  |  |  |  |  |
| In al       | n all cases complete boxes K, L and M                                                                           |                            |  |  |  |  |  |  |