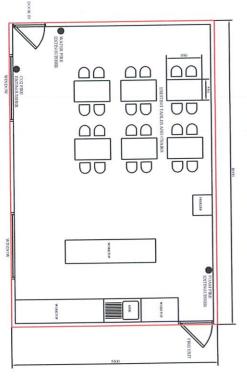

## Part 3 Operating Schedule

| Whe         | en do you want the premises licence to start?                                                                   | DD MM YYYY<br>240520 \ 3   |  |  |  |  |  |  |
|-------------|-----------------------------------------------------------------------------------------------------------------|----------------------------|--|--|--|--|--|--|
|             | f you wish the licence to be valid only for a limited period, when do ou want it to end?                        |                            |  |  |  |  |  |  |
| Diag        |                                                                                                                 |                            |  |  |  |  |  |  |
| ,           | se give a general description of the premises (please read guidance & Building Is A Single Room, Sing           | •                          |  |  |  |  |  |  |
|             | MLDING WITH A TILED + PITCHED ROOK, A                                                                           | •                          |  |  |  |  |  |  |
| $D^{\circ}$ | PORS, ONE IS THE ENTRANCE FROM THE                                                                              | CAR PARK ENO               |  |  |  |  |  |  |
| 140         | ON THE OTHER DOOR IS SITUATED IN                                                                                | THE OPPOSITE               |  |  |  |  |  |  |
| υ<br>W      | TRNER WHICH IS A FIRE DOOR. THERE THOROWS WITH LOCKABLE WOODEN SHO                                              | HARE TWO                   |  |  |  |  |  |  |
|             | utside                                                                                                          | 010 1110                   |  |  |  |  |  |  |
|             |                                                                                                                 |                            |  |  |  |  |  |  |
|             | 000 or more people are expected to attend the premises at any time, please state the number expected to attend. |                            |  |  |  |  |  |  |
| Wha         | t licensable activities do you intend to carry on from the premises?                                            |                            |  |  |  |  |  |  |
|             | ase see sections 1 and 14 of the Licensing Act 2003 and Schedules 2003)                                         | 1 and 2 to the Licensing   |  |  |  |  |  |  |
| Prov        | ision of regulated entertainment                                                                                | Please tick any that apply |  |  |  |  |  |  |
| a)          | plays (if ticking yes, fill in box A)                                                                           |                            |  |  |  |  |  |  |
| b)          | films (if ticking yes, fill in box B)                                                                           |                            |  |  |  |  |  |  |
| c)          | indoor sporting events (if ticking yes, fill in box C)                                                          |                            |  |  |  |  |  |  |
| d)          | boxing or wrestling entertainment (if ticking yes, fill in box D)                                               |                            |  |  |  |  |  |  |
| e)          | live music (if ticking yes, fill in box E)                                                                      |                            |  |  |  |  |  |  |
| f)          | recorded music (if ticking yes, fill in box F)                                                                  |                            |  |  |  |  |  |  |
| g)          | performances of dance (if ticking yes, fill in box G)                                                           |                            |  |  |  |  |  |  |
| h)          | anything of a similar description to that falling within (e), (f) or (g) (if ticking yes, fill in box H)        |                            |  |  |  |  |  |  |
| Prov        | Provision of late night refreshment (if ticking yes, fill in box I)                                             |                            |  |  |  |  |  |  |
| <u>Sup</u>  | Supply of alcohol (if ticking yes, fill in box J)   ✓                                                           |                            |  |  |  |  |  |  |
| In al       | n all cases complete boxes K, L and M                                                                           |                            |  |  |  |  |  |  |