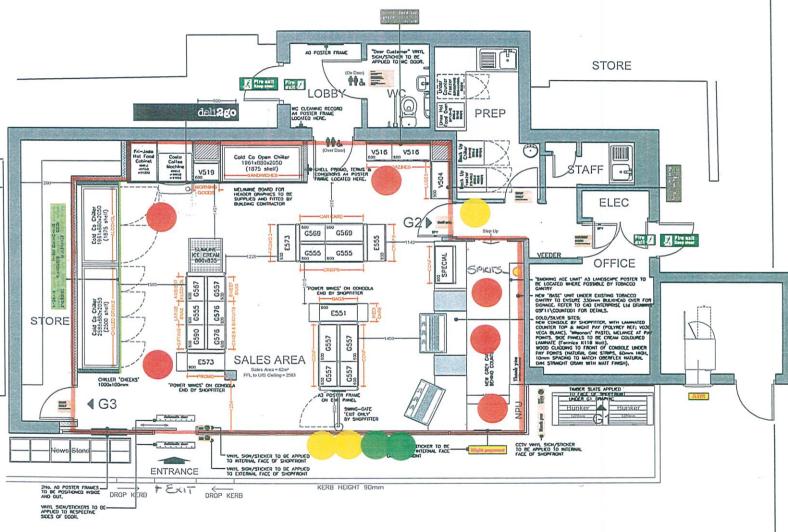

#### Key:

- Area to be licensed for the sale of alcohol for consumption off the premise and LNR.
- Fire extinguisher.
- CCTV.
  - Fire bucket.

Date: September 2013

Scale: 1:100

South Lakeland District Council Public Protection