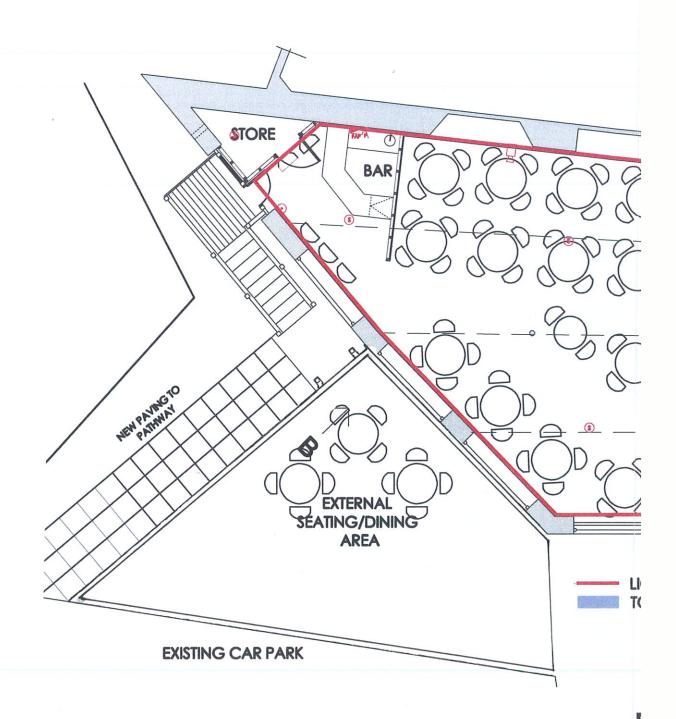

- 1. Completed Application Form for a new Premises Licence;
- Signed Consent of the proposed DPS;
- 3. Plans; and,
- 4. Cheque to the value of £190.00 in payment of the Council's fee.

Please note that a copy of the application has also been served on the Responsible Authorities.