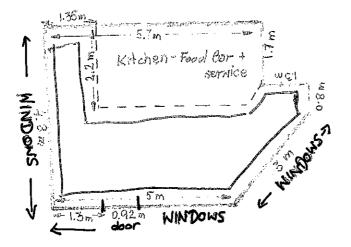

Part 1 – Premises Details

| Postal address of premises or, if none, ordnance survey map reference or description<br>CAFE SOLA UNIT I<br>BLALKHAUL YAMN<br>KENNAL<br>CUMBRIA<br>LAG 4LU |  |  |  |  |  |  |  |
|------------------------------------------------------------------------------------------------------------------------------------------------------------|--|--|--|--|--|--|--|
| Post town KENNA Postcode LA94LU                                                                                                                            |  |  |  |  |  |  |  |

| DD MM |   | Λ | YYYY |   |   |   |   |
|-------|---|---|------|---|---|---|---|
|       | T | Ţ | Ţ    | 1 | Т | T | Т |

| Please give a general description of the premises (please read guidance note 1) |
|---------------------------------------------------------------------------------|
| A CAFE BISTRO IN THE AREA OF ALACHMAL VARA                                      |
| KENATL WITH SMALL AREA FOR OUTSIDE SEATING                                      |
|                                                                                 |
|                                                                                 |
|                                                                                 |
|                                                                                 |
|                                                                                 |
|                                                                                 |
|                                                                                 |
|                                                                                 |
|                                                                                 |
|                                                                                 |

|          | Please tick to indicate agreen                                                                                           | nent           |
|----------|--------------------------------------------------------------------------------------------------------------------------|----------------|
| 9        | I have made or enclosed payment of the fee.                                                                              | $\overline{V}$ |
| •        | I have enclosed the plan of the premises.                                                                                | V              |
| •        | I have sent copies of this application and the plan to responsible authorities and others where applicable.              | $\square$      |
| 9        | I have enclosed the consent form completed by the individual I wish to be designated premises supervisor, if applicable. | Ø              |
| 6        | I understand that I must now advertise my application.                                                                   | $\square$      |
| <b>@</b> | I understand that if I do not comply with the above requirements my application will be rejected.                        | Ø              |
|          |                                                                                                                          |                |