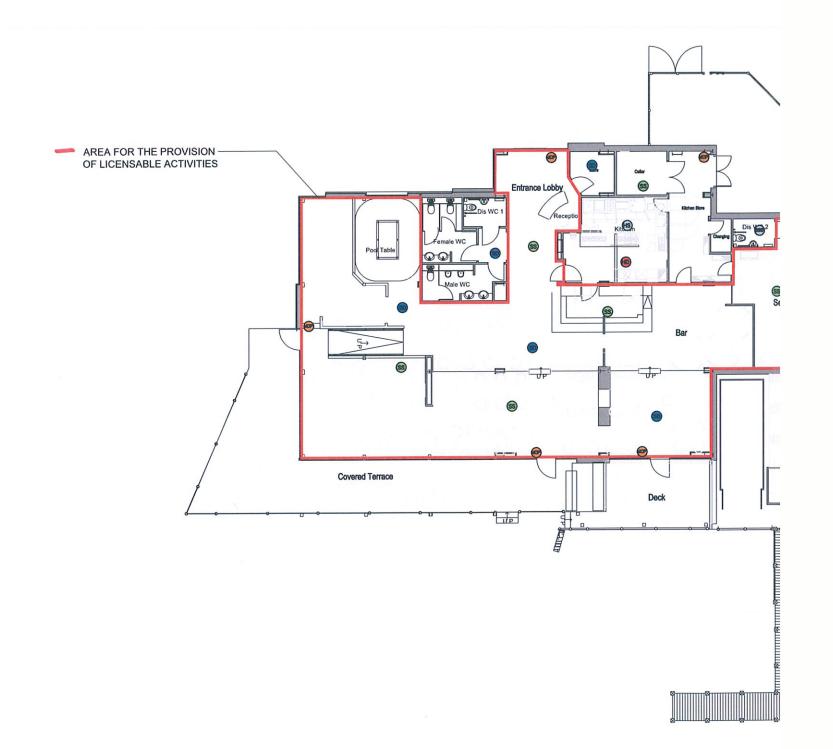

ting to a Premises Licence for Lakeland Leisure Park - Owners' Lounge, Moor Lane, Flookburgh, LA11 7LT and any premises licence to be granted or varied in respect of this application made by Bourne Leisure (Hopton) Limited concerning the supply of alcohol at Lakeland Leisure Park - Owners' Lounge, Moor Lane, Flookburgh, LA11 7LT

I also confirm that I hold a personal licence, details of which I set out below:

| Personal Licence Number:-            | FYPL0248              |  |  |
|--------------------------------------|-----------------------|--|--|
| Personal Licence Issuing Authority:- | Fylde Borough Council |  |  |
| Signed                               |                       |  |  |
| Name Printed S. Camillez             |                       |  |  |

Dated

22-11-13

NL

- man