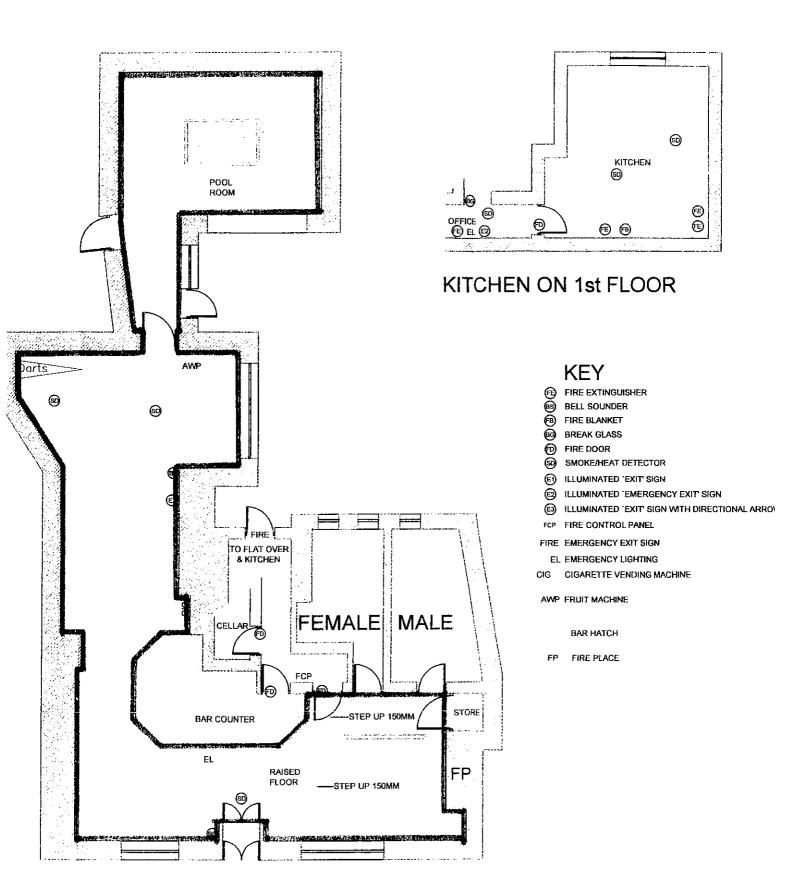

If your proposed variation would mean that 5,000 or more people are expected to attend the premises at any one time, please state the number expected to attend:

NIA

Part 4 Operating Schedule

Please complete those parts of the Operating Schedule below which would be subject to change if this application to vary is successful.