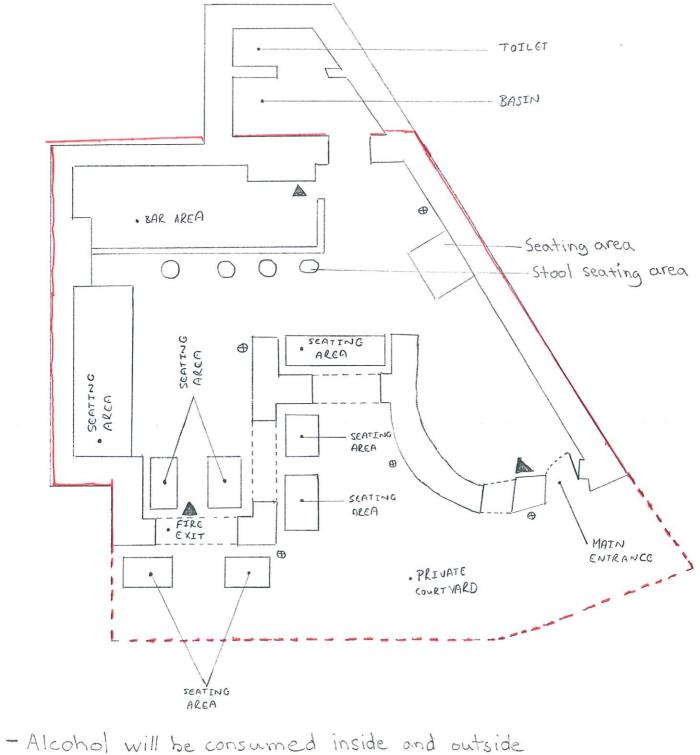

| DD | MM | YYYY |  |  |  |  |
|----|----|------|--|--|--|--|
|    |    |      |  |  |  |  |

| Please give a general description of the premises (please read guidance note 1)                                                                                                                                                                                                   |
|-----------------------------------------------------------------------------------------------------------------------------------------------------------------------------------------------------------------------------------------------------------------------------------|
| THE PREMISES IS A CAFE THAT WILL SELL PIZZA,                                                                                                                                                                                                                                      |
| DESERT COEFEE AND ALCOHOL TT WILL HAVE SEATTING                                                                                                                                                                                                                                   |
| THE ALL ALTSIDE LATINE HAVE SHOULD HAVE SHOULD                                                                                                                                                                                                                                    |
| AND 12 COVERS OUTSIDE. IT WILL BE OPEN FROM THEM TOM<br>7 DAYS A WEEK. THE ALCOHOL WILL BE STORED UNDER THE<br>BAR. IT WILL BE CONSUMED INSIDE AND OUTSIDE SEATING<br>AREA. IT PROVIDES UNISEX TOILET AND BASING. IT WILL PLAY<br>AREA. IT PROVIDES UNISEX TOILET AND BASING. ITS |
| LOCATED IN THE CENTRAL PART OF BOWNESS, SURROUNDED BY RESTAURANT                                                                                                                                                                                                                  |