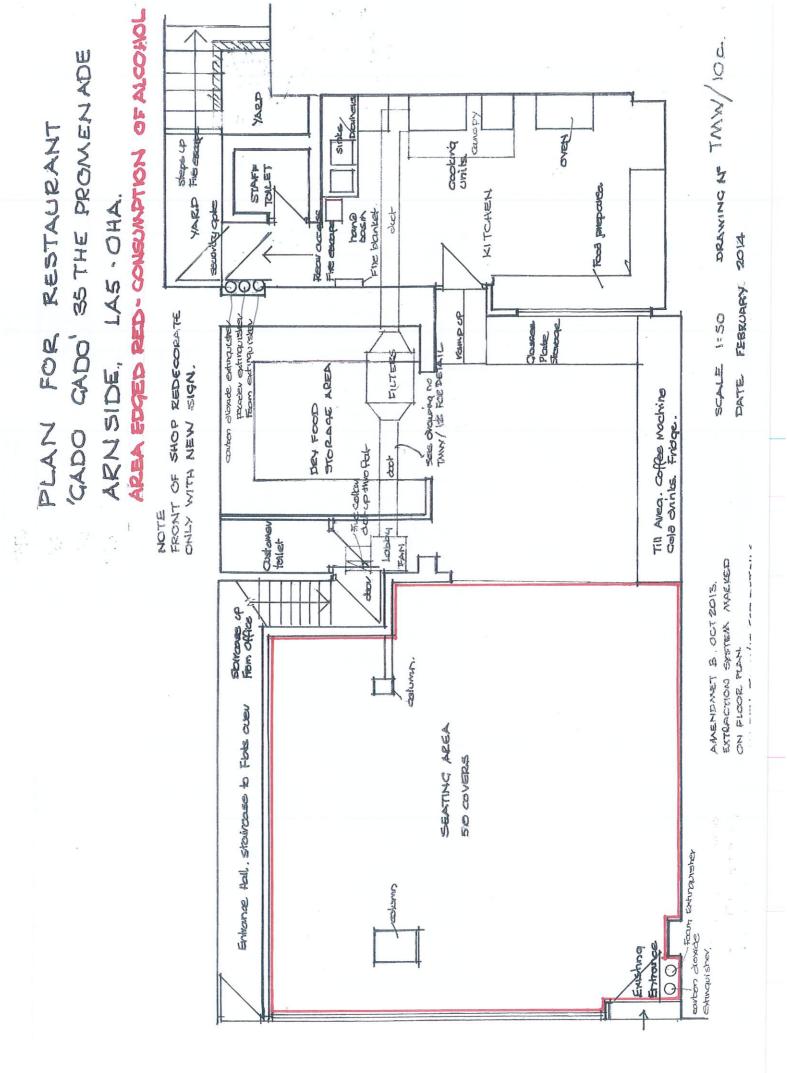

## Part 1 – Premises Details

| Postal address of premises or if none, ordnance our survey of                        |                  |     |  |  |  |  |  |  |  |
|--------------------------------------------------------------------------------------|------------------|-----|--|--|--|--|--|--|--|
| Postal address of premises or, if none, ordnance survey map reference or description |                  |     |  |  |  |  |  |  |  |
| 35 THE PROMENADE                                                                     | 33 THE FROMENADE |     |  |  |  |  |  |  |  |
| ARNSIDE                                                                              |                  |     |  |  |  |  |  |  |  |
|                                                                                      |                  |     |  |  |  |  |  |  |  |
| CUMBRIA LAS C                                                                        | DAA              |     |  |  |  |  |  |  |  |
|                                                                                      |                  |     |  |  |  |  |  |  |  |
|                                                                                      |                  |     |  |  |  |  |  |  |  |
| Post town CARACTER OF                                                                |                  |     |  |  |  |  |  |  |  |
| Post town CARNFORTH                                                                  | Postcode LASOAX  |     |  |  |  |  |  |  |  |
| LIS UNA                                                                              |                  |     |  |  |  |  |  |  |  |
| Telephone number at premises (if any) 0797 984 1364                                  |                  |     |  |  |  |  |  |  |  |
|                                                                                      | 07979841364      |     |  |  |  |  |  |  |  |
| Non-domestic rateable value of premises                                              | £12750-00        | -   |  |  |  |  |  |  |  |
|                                                                                      |                  | - 1 |  |  |  |  |  |  |  |

| DD |   | ΜN | 1 |   | YY | YΥ |   |
|----|---|----|---|---|----|----|---|
|    | 1 | 1  | T | T | T  | T  | T |

| Please give a general description of the premises (please read guidance note 1)                        |
|--------------------------------------------------------------------------------------------------------|
| WE WILL BE OPENING A RESTAURANT SERVING                                                                |
| TRADITIONAL ASIAN CUISINE, OPEN 7 DAYS                                                                 |
| PER WEEK WITH THE KITCHEN SERVING FOOD                                                                 |
| ALL NAV FROM 11.30 AM TILL 9.30 PM. THERE                                                              |
| WILL BE CAPACITY FOR 50 DINERS. NO FOOD ORDERS                                                         |
| WILL BE CAPACITY FOR 50 DINERS. NO FOOD ORDERS<br>WILL BE CAPACITY FOR 50 NO MORE CUSTOMERS ALLOWED IN |