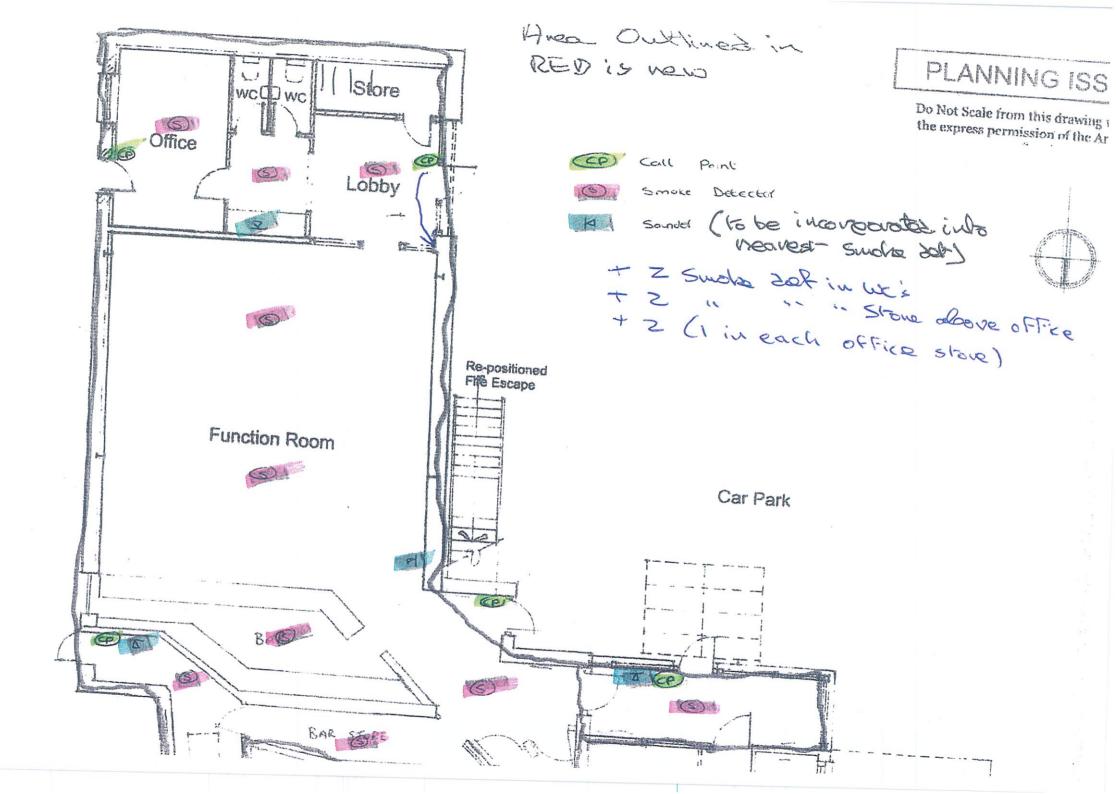

#### Please tick to indicate agreement

ð

Ð

Г

ГÍ

- I have made or enclosed payment of the fee.
- I have enclosed the plan of the premises.
- I have sent copies of this application and the plan to responsible authorities and others where applicable.
- I have enclosed the consent form completed by the individual I wish to be designated premises supervisor, if applicable.
- I understand that I must now advertise my application.
- I understand that if I do not comply with the above requirements my application will be rejected.