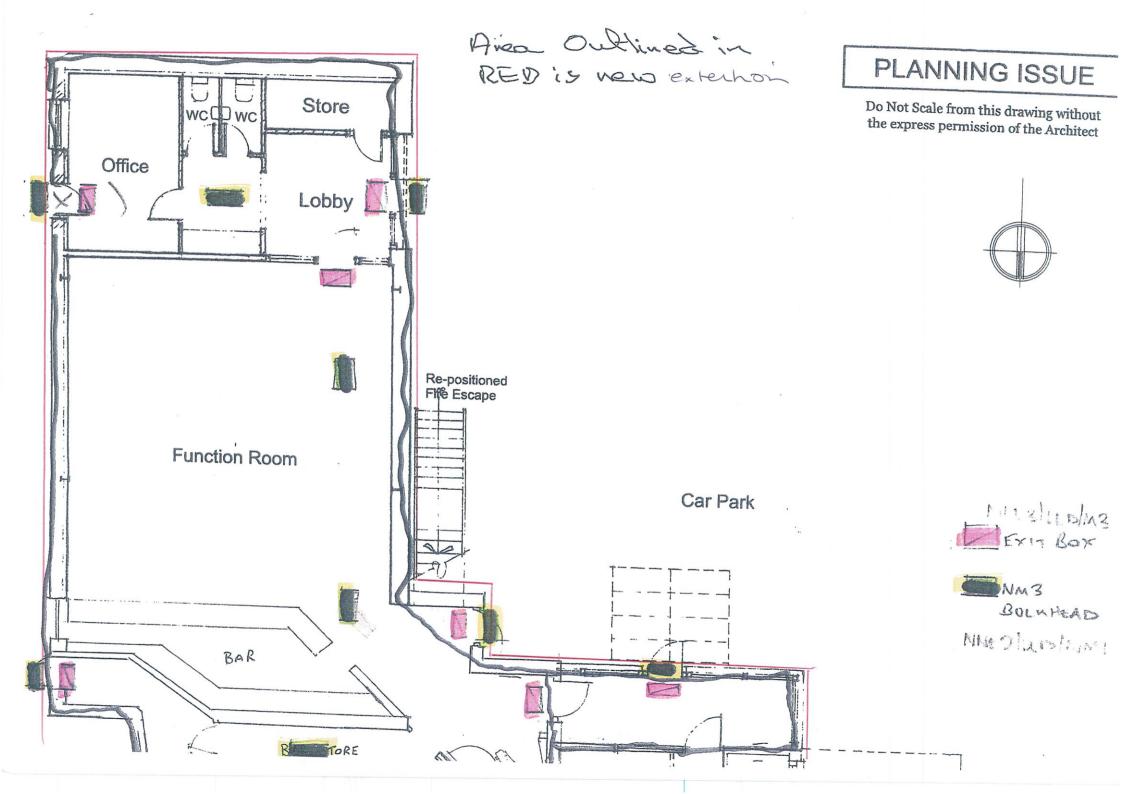

#### Please tick to indicate agreement

ð

Ð

Г

ГÍ

- I have made or enclosed payment of the fee.
- I have enclosed the plan of the premises.
- I have sent copies of this application and the plan to responsible authorities and others where applicable.
- I have enclosed the consent form completed by the individual I wish to be designated premises supervisor, if applicable.
- I understand that I must now advertise my application.
- I understand that if I do not comply with the above requirements my application will be rejected.