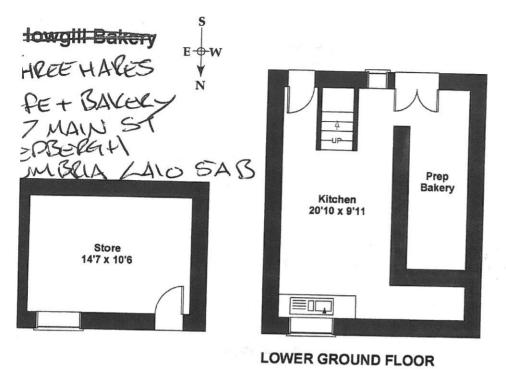

### Part 1 – Premises Details

| Postal address of premises or if page a                                                            |                      |                      |                 |  |  |  |  |
|----------------------------------------------------------------------------------------------------|----------------------|----------------------|-----------------|--|--|--|--|
| Postal address of premises or, if none, ordnance survey map reference or description<br>57 MAIN 51 |                      |                      |                 |  |  |  |  |
|                                                                                                    |                      |                      |                 |  |  |  |  |
| SEDBERGH                                                                                           |                      |                      |                 |  |  |  |  |
| CUMBRIA                                                                                            |                      |                      |                 |  |  |  |  |
|                                                                                                    |                      |                      |                 |  |  |  |  |
|                                                                                                    |                      |                      |                 |  |  |  |  |
| Post town SEDBCREH                                                                                 |                      | Postcode             | IAL EAR         |  |  |  |  |
|                                                                                                    |                      |                      | LAIO 5AB        |  |  |  |  |
| Telephone number at premises (if any)                                                              | 0153962              | 1058                 |                 |  |  |  |  |
| Non-domestic rateable value of premises                                                            | £ 35.50              |                      |                 |  |  |  |  |
|                                                                                                    | 2000                 |                      |                 |  |  |  |  |
| Part 2 - Applicant Details                                                                         |                      |                      |                 |  |  |  |  |
| Please state whether you are applying for a                                                        | a premises licence a |                      |                 |  |  |  |  |
|                                                                                                    |                      | s<br>ok as appropria | ate             |  |  |  |  |
| a) an individual or individuals *                                                                  |                      | please compl         | ete section (A) |  |  |  |  |
| b) a person other than an individual *                                                             |                      |                      |                 |  |  |  |  |
| i. as a limited company                                                                            |                      | please compl         | ete section (B) |  |  |  |  |

# Part 3 Operating Schedule

| When do you want the premises licence to start?                                                                                                                                                                                                                                                                                                      | DD MM YYYY<br>ONNZZONG                                                          |
|------------------------------------------------------------------------------------------------------------------------------------------------------------------------------------------------------------------------------------------------------------------------------------------------------------------------------------------------------|---------------------------------------------------------------------------------|
| If you wish the licence to be valid only for a limited period, when do you want it to end?                                                                                                                                                                                                                                                           |                                                                                 |
| Please give a general description of the premises (please read guidance<br>THE CAFE ITSELF IS BASED OVER THE<br>GROUND FLOOR CONSISTS OF ASEATING<br>UP TO 35 COJERS, AND PLOROSED<br>ONLY ENCLANCE IS FROM MAIN STREES<br>BASEMENT CONSISTS OF THE KITCHEN<br>ACCESSABLE BY STALPS. THE TOLET IN<br>A SMALL PLIGHT OF STALPS FROM THE GUIDANTS FLAT | IN FLOORS THE<br>SLEA, AROX<br>BAR AREA. THE<br>T. THE<br>U SLEA<br>SLOCSTOP UP |
| If 5,000 or more people are expected to attend the premises at any one time, please state the number expected to attend.                                                                                                                                                                                                                             |                                                                                 |
| What licensable activities do you intend to carry on from the premises?                                                                                                                                                                                                                                                                              |                                                                                 |
| (Please see sections 1 and 14 of the Licensing Act 2003 and Schedules Act 2003)                                                                                                                                                                                                                                                                      | 1 and 2 to the Licensing                                                        |