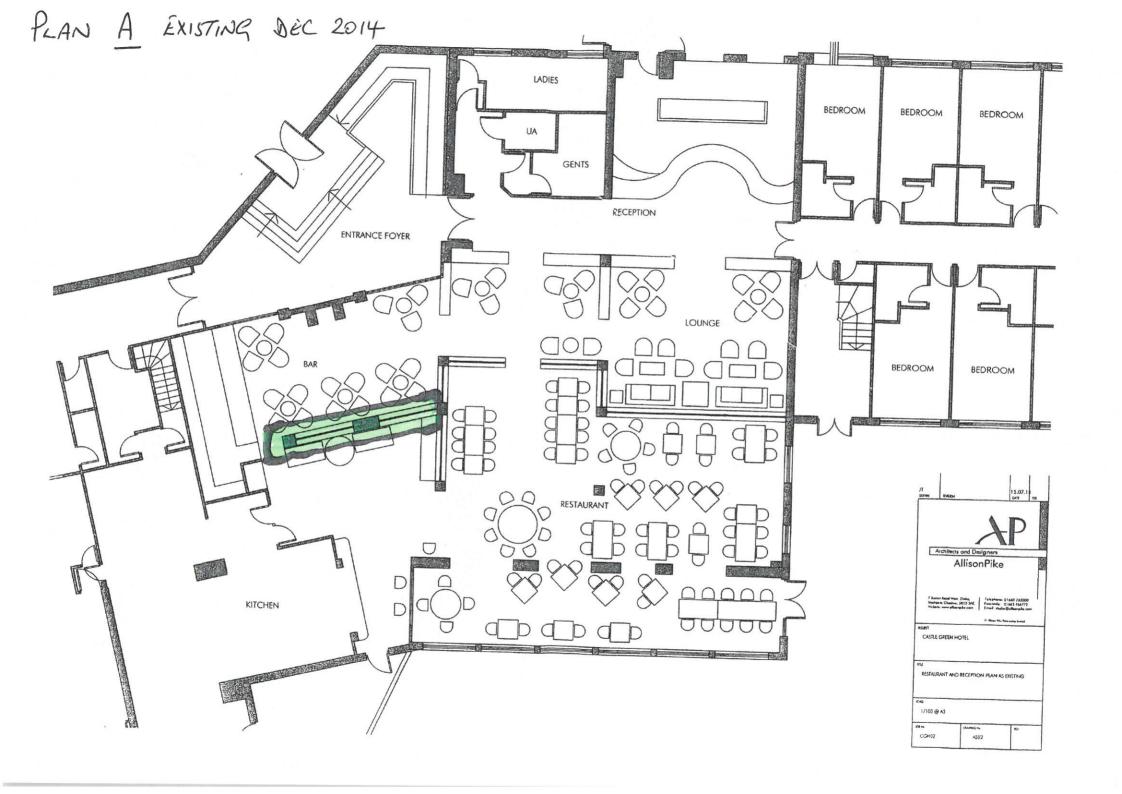

| Details of proposed variation(s) (Continued) As per the attached plans.                                                                                                                                                                                                                                                                                          |     |
|------------------------------------------------------------------------------------------------------------------------------------------------------------------------------------------------------------------------------------------------------------------------------------------------------------------------------------------------------------------|-----|
| Plan A shows section of existing layout. Stud wall highlighted in green will be completely removed.  Plan B shows new layout.  Marked 1 shows introduction of fixed seating combined with mise en place stat and refrigerated display area – the latter designed to screen the work station.  Marked 2 shows introduction of ambient (breakfast) buffet station. | ion |
|                                                                                                                                                                                                                                                                                                                                                                  |     |
| Part 4 – Operating Schedule                                                                                                                                                                                                                                                                                                                                      |     |
| Please tick those parts of the Operating Schedule which would be subject to change if this application to vary was successful.                                                                                                                                                                                                                                   |     |
| Provision of regulated entertainment                                                                                                                                                                                                                                                                                                                             |     |
| Please tick all that apply                                                                                                                                                                                                                                                                                                                                       |     |
|                                                                                                                                                                                                                                                                                                                                                                  |     |
| a. plays                                                                                                                                                                                                                                                                                                                                                         | Ш   |
| b. films                                                                                                                                                                                                                                                                                                                                                         |     |
| O. AARIAN                                                                                                                                                                                                                                                                                                                                                        |     |
| c. indoor sporting events                                                                                                                                                                                                                                                                                                                                        |     |
|                                                                                                                                                                                                                                                                                                                                                                  |     |
| c. indoor sporting events                                                                                                                                                                                                                                                                                                                                        |     |
| c. indoor sporting events d. boxing or wrestling entertainment                                                                                                                                                                                                                                                                                                   |     |
| c. indoor sporting events d. boxing or wrestling entertainment e. live music                                                                                                                                                                                                                                                                                     |     |
| c. indoor sporting events d. boxing or wrestling entertainment e. live music f. recorded music                                                                                                                                                                                                                                                                   |     |
| c. indoor sporting events d. boxing or wrestling entertainment e. live music f. recorded music g. performances of dance                                                                                                                                                                                                                                          |     |
| c. indoor sporting events  d. boxing or wrestling entertainment  e. live music  f. recorded music  g. performances of dance  h. anything of a similar description to that falling within (e), (f) or (g)                                                                                                                                                         |     |