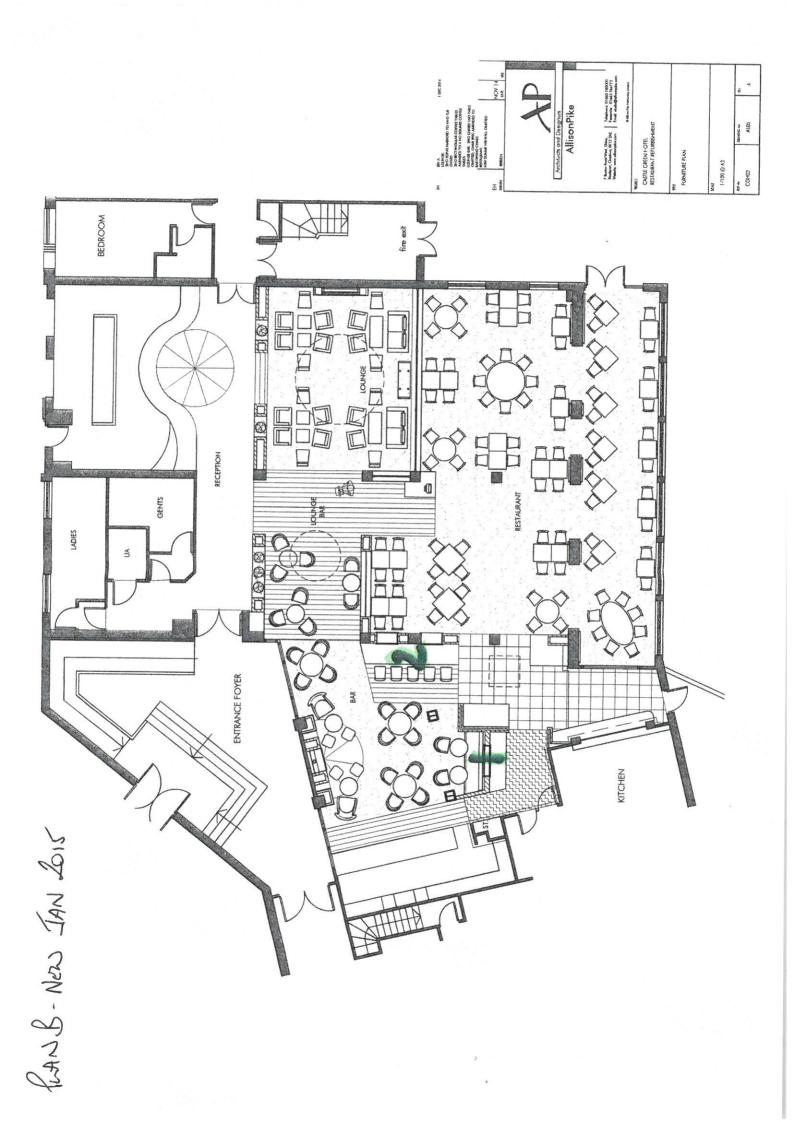

| Details of proposed variation(s) (Continued) As per the attached plans.                                                                                                                                                                                                                                                                                          |     |
|------------------------------------------------------------------------------------------------------------------------------------------------------------------------------------------------------------------------------------------------------------------------------------------------------------------------------------------------------------------|-----|
| Plan A shows section of existing layout. Stud wall highlighted in green will be completely removed.  Plan B shows new layout.  Marked 1 shows introduction of fixed seating combined with mise en place stat and refrigerated display area – the latter designed to screen the work station.  Marked 2 shows introduction of ambient (breakfast) buffet station. | ion |
|                                                                                                                                                                                                                                                                                                                                                                  |     |
| Part 4 – Operating Schedule                                                                                                                                                                                                                                                                                                                                      |     |
| Please tick those parts of the Operating Schedule which would be subject to change if this application to vary was successful.                                                                                                                                                                                                                                   |     |
| Provision of regulated entertainment                                                                                                                                                                                                                                                                                                                             |     |
| Please tick all that apply                                                                                                                                                                                                                                                                                                                                       |     |
|                                                                                                                                                                                                                                                                                                                                                                  |     |
| a. plays                                                                                                                                                                                                                                                                                                                                                         | Ш   |
| b. films                                                                                                                                                                                                                                                                                                                                                         |     |
| O. AARIAN                                                                                                                                                                                                                                                                                                                                                        |     |
| c. indoor sporting events                                                                                                                                                                                                                                                                                                                                        |     |
|                                                                                                                                                                                                                                                                                                                                                                  |     |
| c. indoor sporting events                                                                                                                                                                                                                                                                                                                                        |     |
| c. indoor sporting events d. boxing or wrestling entertainment                                                                                                                                                                                                                                                                                                   |     |
| c. indoor sporting events d. boxing or wrestling entertainment e. live music                                                                                                                                                                                                                                                                                     |     |
| c. indoor sporting events d. boxing or wrestling entertainment e. live music f. recorded music                                                                                                                                                                                                                                                                   |     |
| c. indoor sporting events d. boxing or wrestling entertainment e. live music f. recorded music g. performances of dance                                                                                                                                                                                                                                          |     |
| c. indoor sporting events  d. boxing or wrestling entertainment  e. live music  f. recorded music  g. performances of dance  h. anything of a similar description to that falling within (e), (f) or (g)                                                                                                                                                         |     |