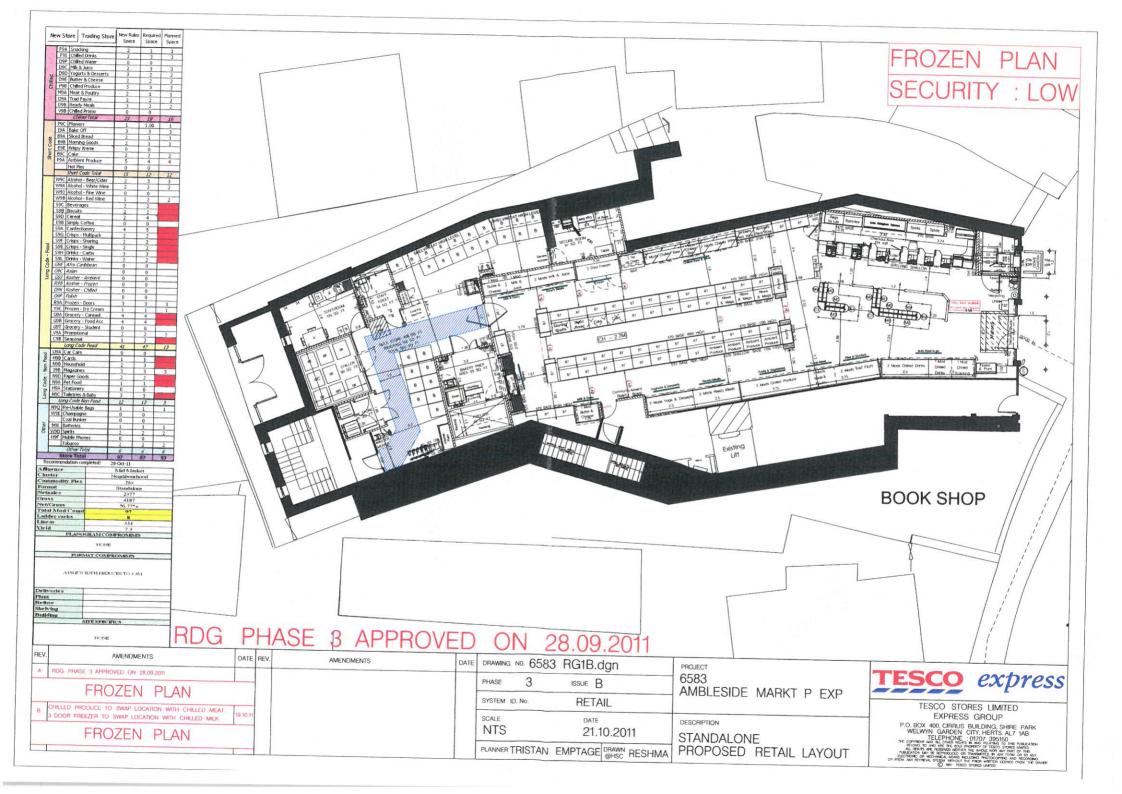

### Part 3 Operating Schedule

| Whe   | en do you want the premises licence to start?                                                                                                                                                                                                                      | ASAP                       |  |  |  |  |  |
|-------|--------------------------------------------------------------------------------------------------------------------------------------------------------------------------------------------------------------------------------------------------------------------|----------------------------|--|--|--|--|--|
| Plea  | se give a general description of the premises (please read guidance note 1)                                                                                                                                                                                        |                            |  |  |  |  |  |
| cons  | Retail premises (supermarket) selling a range of goods and services. This includes the sale of alcohol for consumption off the premises. Sales of alcohol for consumption off the premises are made from the supermarket sales floor as shown on the enclosed plan |                            |  |  |  |  |  |
|       |                                                                                                                                                                                                                                                                    |                            |  |  |  |  |  |
|       |                                                                                                                                                                                                                                                                    |                            |  |  |  |  |  |
|       |                                                                                                                                                                                                                                                                    |                            |  |  |  |  |  |
| ICE   |                                                                                                                                                                                                                                                                    |                            |  |  |  |  |  |
|       | 000 or more people are expected to attend the premises at any one time, se state the number expected to attend.                                                                                                                                                    | /A                         |  |  |  |  |  |
| Wha   | at licensable activities do you intend to carry on from the premises?                                                                                                                                                                                              |                            |  |  |  |  |  |
| (Plea | ase see sections 1 and 14 of the Licensing Act 2003 and Schedules 1 and 2 to                                                                                                                                                                                       | the Licensing Act 2003)    |  |  |  |  |  |
| Prov  | rision of regulated entertainment                                                                                                                                                                                                                                  | Please tick any that apply |  |  |  |  |  |
| a)    | plays (if ticking yes, fill in box A)                                                                                                                                                                                                                              |                            |  |  |  |  |  |
| b)    | films (if ticking yes, fill in box B)                                                                                                                                                                                                                              |                            |  |  |  |  |  |
| c)    | indoor sporting events (if ticking yes, fill in box C)                                                                                                                                                                                                             |                            |  |  |  |  |  |
| d)    | boxing or wrestling entertainment (if ticking yes, fill in box D)                                                                                                                                                                                                  |                            |  |  |  |  |  |
| e)    | live music (if ticking yes, fill in box E)                                                                                                                                                                                                                         |                            |  |  |  |  |  |
| f)    | recorded music (if ticking yes, fill in box F)                                                                                                                                                                                                                     |                            |  |  |  |  |  |
| g)    | performances of dance (if ticking yes, fill in box G)                                                                                                                                                                                                              |                            |  |  |  |  |  |