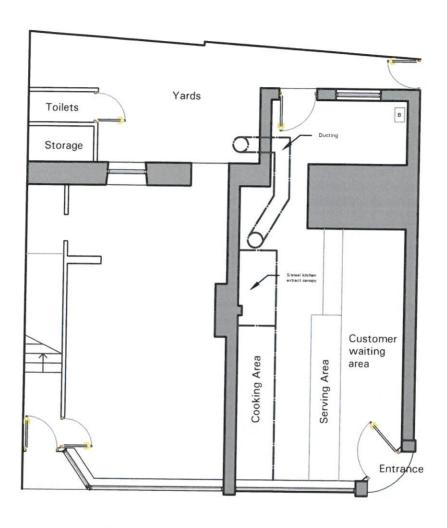

## Part 3 Operating Schedule

| When do you want the premises licence to start? |                                                                                                                                                                  |                            |  |  |  |  |  |
|-------------------------------------------------|------------------------------------------------------------------------------------------------------------------------------------------------------------------|----------------------------|--|--|--|--|--|
| If y<br>you                                     | ou wish the licence to be valid only for a limited period, when do u want it to end?                                                                             | D MM YYYY                  |  |  |  |  |  |
| Ple                                             | ase give a general description of the premises (please read guidance not two storey property in Town CEN GROUND FLOOR TAKEANAY WITH WARDER AT FIRST FLOOR LEVEL. | TRE.                       |  |  |  |  |  |
|                                                 |                                                                                                                                                                  |                            |  |  |  |  |  |
| If 5,<br>one                                    | 000 or more people are expected to attend the premises at any time, please state the number expected to attend.                                                  |                            |  |  |  |  |  |
| Wh                                              | at licensable activities do you intend to carry on from the premises?                                                                                            |                            |  |  |  |  |  |
| (Ple<br>Act                                     | ease see sections 1 and 14 of the Licensing Act 2003 and Schedules 1 a 2003)                                                                                     | and 2 to the Licensing     |  |  |  |  |  |
| Pro                                             | vision of regulated entertainment                                                                                                                                | Please tick any that apply |  |  |  |  |  |
| a)                                              | plays (if ticking yes, fill in box A)                                                                                                                            |                            |  |  |  |  |  |
| b)                                              | films (if ticking yes, fill in box B)                                                                                                                            |                            |  |  |  |  |  |
| c)                                              | indoor sporting events (if ticking yes, fill in box C)                                                                                                           |                            |  |  |  |  |  |
| d)                                              | boxing or wrestling entertainment (if ticking yes, fill in box D)                                                                                                |                            |  |  |  |  |  |
| e)                                              | live music (if ticking yes, fill in box E)                                                                                                                       |                            |  |  |  |  |  |
| f)                                              | recorded music (if ticking yes, fill in box F)                                                                                                                   |                            |  |  |  |  |  |
| g)                                              | performances of dance (if ticking yes, fill in box G)                                                                                                            |                            |  |  |  |  |  |
| h)                                              | anything of a similar description to that falling within (e), (f) or (g) (if ticking yes, fill in box H)                                                         |                            |  |  |  |  |  |
| Prov                                            | vision of late night refreshment (if ticking yes, fill in box I)                                                                                                 |                            |  |  |  |  |  |
| Sun                                             |                                                                                                                                                                  |                            |  |  |  |  |  |
| Sup                                             | ply of alcohol (if ticking yes, fill in box J)                                                                                                                   |                            |  |  |  |  |  |