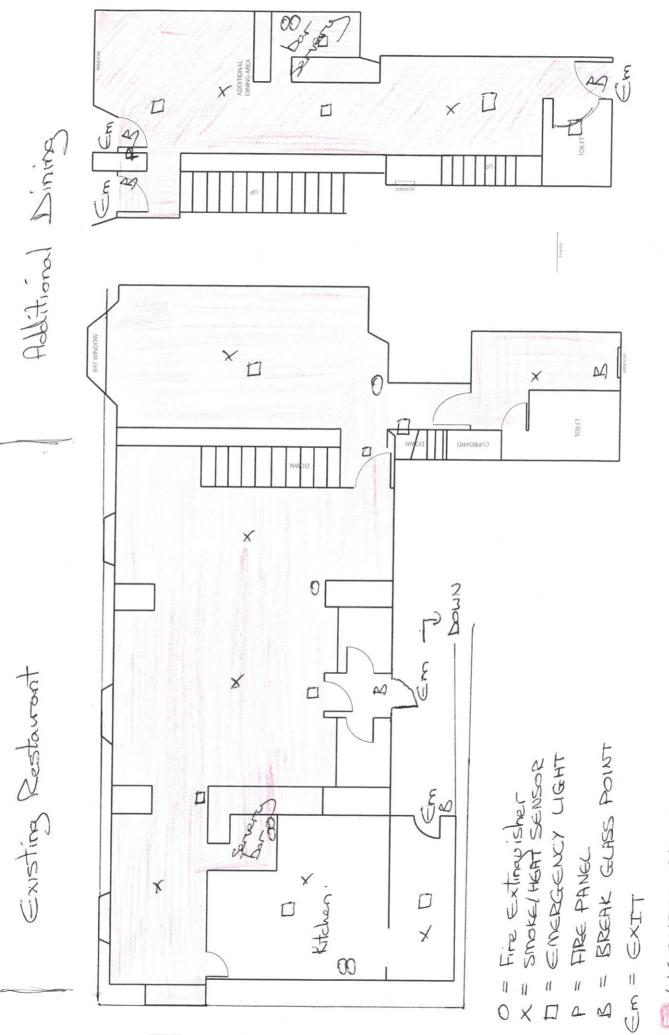

| Please describe briefly the nature of the proposed variation (Please see guidance note 1) |
|-------------------------------------------------------------------------------------------|
|                                                                                           |
|                                                                                           |
| EXTEND RESTAURANT INTO                                                                    |
| RESTAURANT INTO                                                                           |
|                                                                                           |
| HATASCELT                                                                                 |
| PROPERTY TO                                                                               |
| ADJASCENT PROPERTY TO                                                                     |
| CREATE ADDITIONAL DINING                                                                  |
| CALLE HISPITIONAL DIMIN                                                                   |
|                                                                                           |
| SPACE                                                                                     |
|                                                                                           |
|                                                                                           |
|                                                                                           |
|                                                                                           |
|                                                                                           |
|                                                                                           |
|                                                                                           |
|                                                                                           |
|                                                                                           |
|                                                                                           |
|                                                                                           |
|                                                                                           |
|                                                                                           |
|                                                                                           |
|                                                                                           |
|                                                                                           |
|                                                                                           |
|                                                                                           |
|                                                                                           |
|                                                                                           |
|                                                                                           |