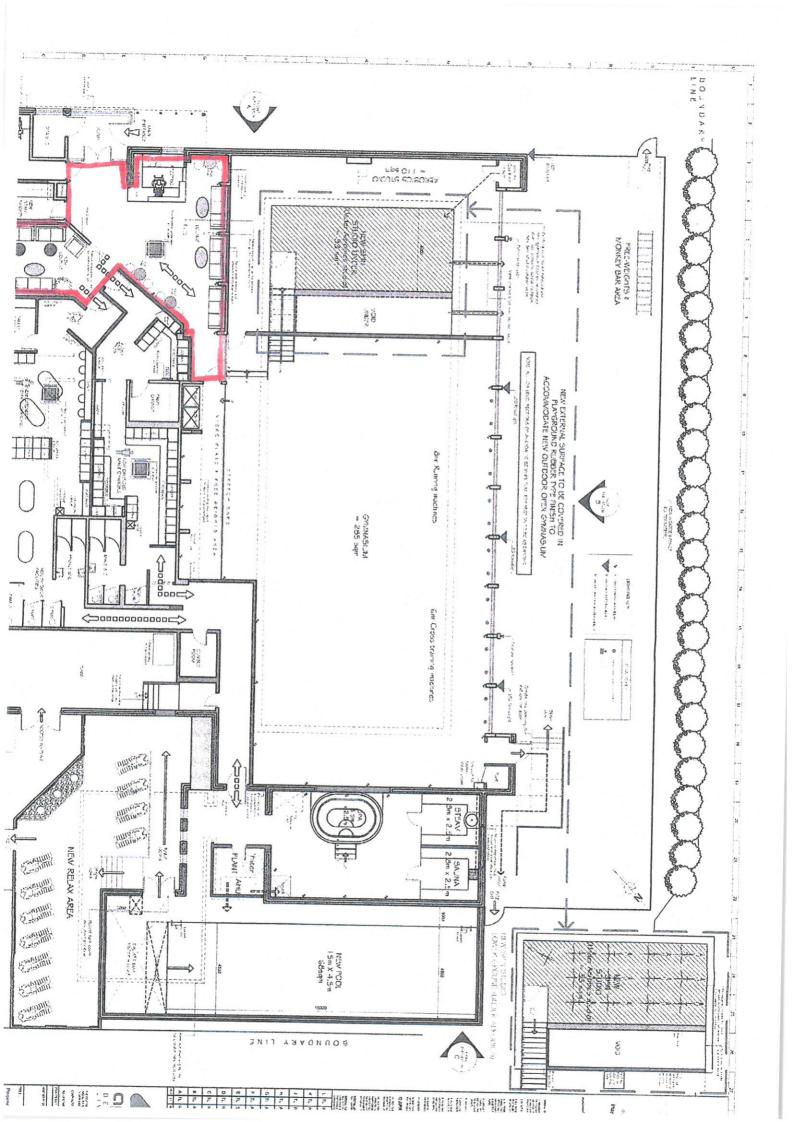

## Part 3 Operating Schedule

| Wh   | en do you want the premises licence to start?                                                                                                                                                                                                | DD MM YYYY<br>0 1 0 6 2 0 1 5 |  |  |  |  |  |  |
|------|----------------------------------------------------------------------------------------------------------------------------------------------------------------------------------------------------------------------------------------------|-------------------------------|--|--|--|--|--|--|
|      | ou wish the licence to be valid only for a limited period, when do want it to end?                                                                                                                                                           | DD MM YYYY                    |  |  |  |  |  |  |
| Ple  | ase give a general description of the premises (please read guidance                                                                                                                                                                         | e note 1)                     |  |  |  |  |  |  |
| an   | A newly developed health club with swimming pool, spa area, gymnasium, studio and cafe/lounge area. We are looking to offer our members a relaxing environment to have a sociable drink from our champagne bar after enjoying the facilities |                               |  |  |  |  |  |  |
|      |                                                                                                                                                                                                                                              |                               |  |  |  |  |  |  |
|      | 000 or more people are expected to attend the premises at any time, please state the number expected to attend.                                                                                                                              |                               |  |  |  |  |  |  |
| Wh   | at licensable activities do you intend to carry on from the premises?                                                                                                                                                                        |                               |  |  |  |  |  |  |
|      | ase see sections 1 and 14 of the Licensing Act 2003 and Schedules 2003)                                                                                                                                                                      | 1 and 2 to the Licensing      |  |  |  |  |  |  |
| Pro  | vision of regulated entertainment                                                                                                                                                                                                            | Please tick any that apply    |  |  |  |  |  |  |
| a)   | plays (if ticking yes, fill in box A)                                                                                                                                                                                                        |                               |  |  |  |  |  |  |
| b)   | films (if ticking yes, fill in box B)                                                                                                                                                                                                        |                               |  |  |  |  |  |  |
| c)   | indoor sporting events (if ticking yes, fill in box C)                                                                                                                                                                                       |                               |  |  |  |  |  |  |
| d)   | boxing or wrestling entertainment (if ticking yes, fill in box D)                                                                                                                                                                            |                               |  |  |  |  |  |  |
| e)   | live music (if ticking yes, fill in box E)                                                                                                                                                                                                   |                               |  |  |  |  |  |  |
| f)   | recorded music (if ticking yes, fill in box F)                                                                                                                                                                                               |                               |  |  |  |  |  |  |
| g)   | performances of dance (if ticking yes, fill in box G)                                                                                                                                                                                        |                               |  |  |  |  |  |  |
| h)   | anything of a similar description to that falling within (e), (f) or (g) (if ticking yes, fill in box H)                                                                                                                                     |                               |  |  |  |  |  |  |
| Pro  | vision of late night refreshment (if ticking yes, fill in box I)                                                                                                                                                                             |                               |  |  |  |  |  |  |
| Sup  | ply of alcohol (if ticking yes, fill in box J)                                                                                                                                                                                               |                               |  |  |  |  |  |  |
| In a | In all cases complete boxes K, L and M                                                                                                                                                                                                       |                               |  |  |  |  |  |  |