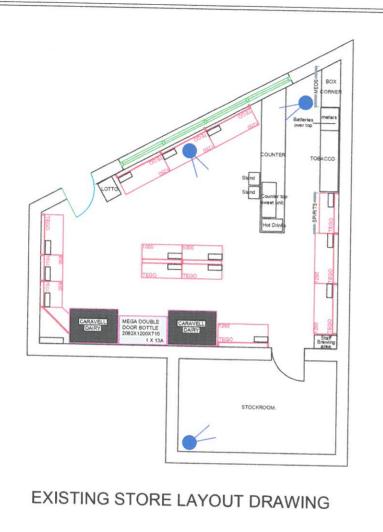

| Part 3 Operating Schedule                                                                                                 |                                                                                                              |
|---------------------------------------------------------------------------------------------------------------------------|--------------------------------------------------------------------------------------------------------------|
| When do you want the premises licence to start?                                                                           | DD         MM         YYYY           0         2         0         7         2         0         1         5 |
| If you wish the licence to be valid only for a limited period, when do you want it to end?                                | DD MM YYYY                                                                                                   |
| Please give a general description of the premises (please read guidance note 1)<br>Convenience Store and Petrol Forecourt | )                                                                                                            |
| ,                                                                                                                         |                                                                                                              |
|                                                                                                                           |                                                                                                              |
| 3                                                                                                                         |                                                                                                              |
|                                                                                                                           |                                                                                                              |
|                                                                                                                           |                                                                                                              |
| If 5,000 or more people are expected to attend the premises at any one time, please state the number expected to attend.  |                                                                                                              |
| What licensable activities do you intend to carry on from the premises?                                                   |                                                                                                              |
| (Please see sections 1 and 14 of the Licensing Act 2003 and Schedules 1 and 2                                             | to the Licensing Act 2003)                                                                                   |
| Provision of regulated entertainment                                                                                      | Please tick any that apply                                                                                   |
| a) plays (if ticking yes, fill in box A)                                                                                  |                                                                                                              |
| b) films (if ticking yes, fill in box B)                                                                                  |                                                                                                              |
| c) indoor sporting events (if ticking yes, fill in box C)                                                                 |                                                                                                              |
| d) boxing or wrestling entertainment (if ticking yes, fill in box D)                                                      |                                                                                                              |
| e) live music (if ticking yes, fill in box E)                                                                             |                                                                                                              |
| f) recorded music (if ticking yes, fill in box F)                                                                         |                                                                                                              |