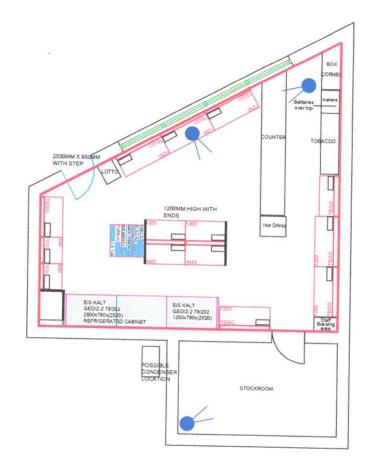

| Part 3 Operating Schedule                                                                                                 |                                                                                                              |
|---------------------------------------------------------------------------------------------------------------------------|--------------------------------------------------------------------------------------------------------------|
| When do you want the premises licence to start?                                                                           | DD         MM         YYYY           0         2         0         7         2         0         1         5 |
| If you wish the licence to be valid only for a limited period, when do you want it to end?                                | DD MM YYYY                                                                                                   |
| Please give a general description of the premises (please read guidance note 1)<br>Convenience Store and Petrol Forecourt | )                                                                                                            |
| ,                                                                                                                         |                                                                                                              |
|                                                                                                                           |                                                                                                              |
| 3                                                                                                                         |                                                                                                              |
|                                                                                                                           |                                                                                                              |
|                                                                                                                           |                                                                                                              |
| If 5,000 or more people are expected to attend the premises at any one time, please state the number expected to attend.  |                                                                                                              |
| What licensable activities do you intend to carry on from the premises?                                                   |                                                                                                              |
| (Please see sections 1 and 14 of the Licensing Act 2003 and Schedules 1 and 2                                             | to the Licensing Act 2003)                                                                                   |
| Provision of regulated entertainment                                                                                      | Please tick any that apply                                                                                   |
| a) plays (if ticking yes, fill in box A)                                                                                  |                                                                                                              |
| b) films (if ticking yes, fill in box B)                                                                                  |                                                                                                              |
| c) indoor sporting events (if ticking yes, fill in box C)                                                                 |                                                                                                              |
| d) boxing or wrestling entertainment (if ticking yes, fill in box D)                                                      |                                                                                                              |
| e) live music (if ticking yes, fill in box E)                                                                             |                                                                                                              |
| f) recorded music (if ticking yes, fill in box F)                                                                         |                                                                                                              |