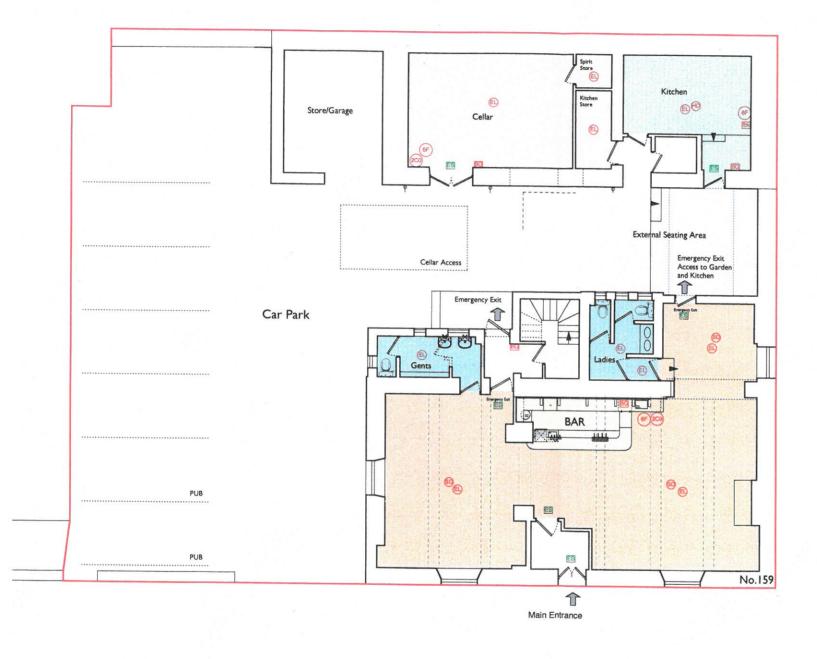

### Part 3 Operating Schedule

| When do you want the premises licence to start?                                                                                                                     | Day Month Year                            |
|---------------------------------------------------------------------------------------------------------------------------------------------------------------------|-------------------------------------------|
| If you wish the licence to be valid only for a limited period, when do you want it to end?                                                                          | Day Month Year                            |
| If 5,000 or more people are expected to attend the premises at please state the number expected to attend.                                                          | any one time,                             |
| Please give a general description of the premises (please read of RECENERATION OF AN EXIST HOUSE 'UNON TAVERN' FOR SALES AS A TRADITIONAL UITH OCCASIONAL ENTERTAIN | INC PUBLIC  RON AND OFF  PUBLIC HOUSE FOR |