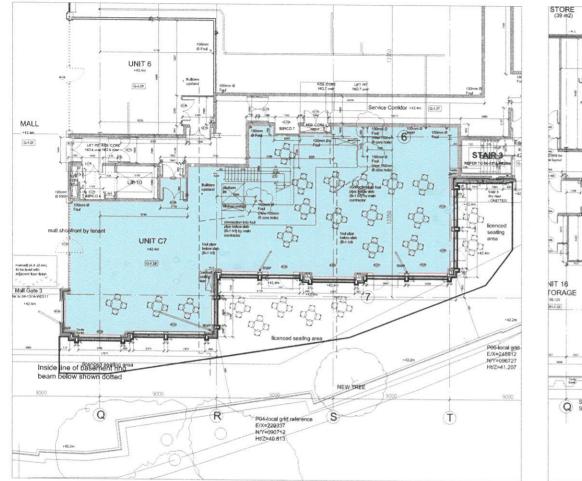

# Part 1 – Premises Details

| Postal address of premises or, if none, ordnance survey map reference or description |            |  |  |  |  |  |  |
|--------------------------------------------------------------------------------------|------------|--|--|--|--|--|--|
| TERRAZZO - UNIT C7                                                                   |            |  |  |  |  |  |  |
| K VILLAGE                                                                            |            |  |  |  |  |  |  |
| LOU                                                                                  | LOUND ROAD |  |  |  |  |  |  |
|                                                                                      |            |  |  |  |  |  |  |
| Post town KENDAL Postcode LA97FH                                                     |            |  |  |  |  |  |  |
|                                                                                      |            |  |  |  |  |  |  |
| Telephone number at premises (if any)                                                |            |  |  |  |  |  |  |

| Please give a general description of the premises (please read guidance note 1)            |
|--------------------------------------------------------------------------------------------|
| TERRAZZO IS A CAFE, BAR AND RESTRAUNT                                                      |
| DEDIDTING A RIVERSIDE LOCKTION.                                                            |
| THE SALE OF ALCOHOL WILL BE FOR CONSUMPTI-                                                 |
| -ON ON THE PREMISES ONLY.                                                                  |
| WE ARE OPERATING NON AMPLIFIED MUSIC                                                       |
| WE AKE OVERATING NON AIOTRIPIES MUSIC                                                      |
| PRIMARILY FOR VISITING COACH PARTILES WITH<br>THE INTENTION TO GROW TAND EXPAND TO LOCALS. |
| THE INTENTION TO GROW AND EXHAND TO LOCAKS.                                                |

space

UNIT C7 GROUND FLOOR PLAN SCALE 1:200 @ A3

BASEMENT LEVEL -1 (STORAGE PLAN) LOCATION PLAN 1:2000 @ A3

SOLID WHITE UNE WITH CHEVRON

MANAG. OFFICE (17 m2)\_\_.

> RIVERSIDE PLACE KENDAL UNIT C7

0

GROUND FLOOR LOCATION PLAN SCALE 1:2000 @ A3