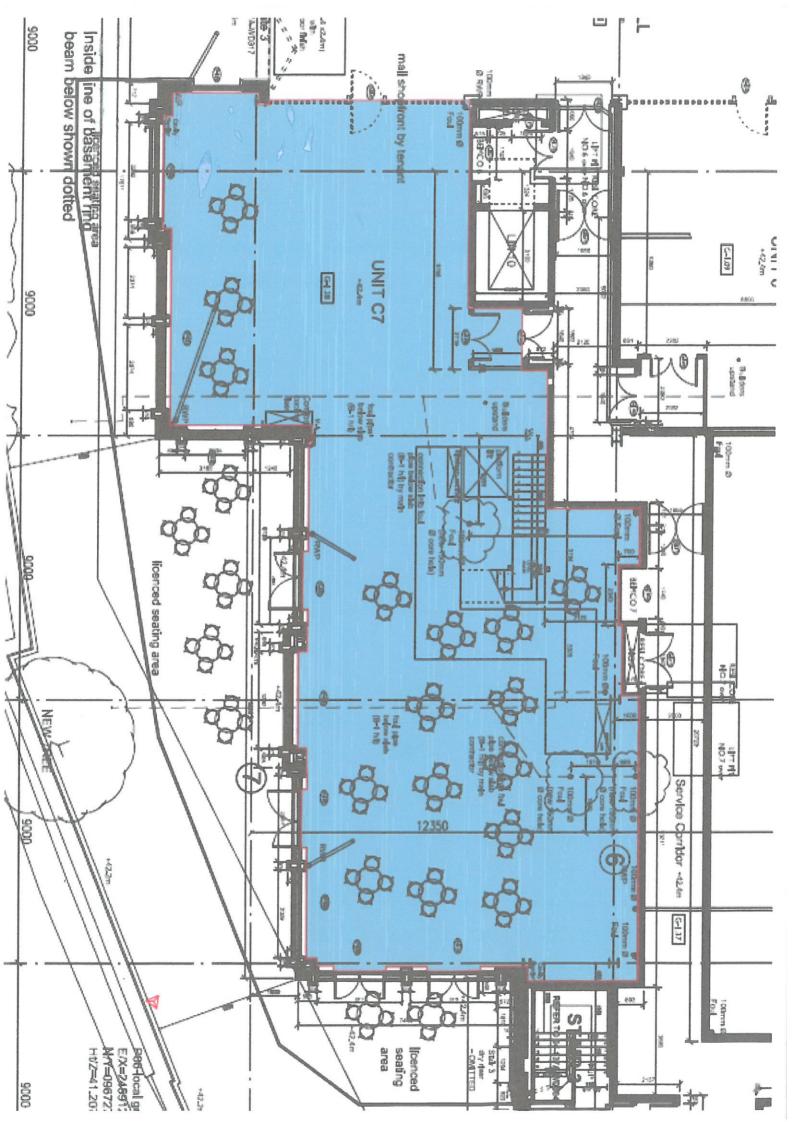

# Part 1 – Premises Details

| Postal address of premises or, if none, ordnance survey map reference or description |            |  |  |  |  |  |  |
|--------------------------------------------------------------------------------------|------------|--|--|--|--|--|--|
| TERRAZZO - UNIT C7                                                                   |            |  |  |  |  |  |  |
| K VILLAGE                                                                            |            |  |  |  |  |  |  |
| LOU                                                                                  | LOUND ROAD |  |  |  |  |  |  |
|                                                                                      |            |  |  |  |  |  |  |
| Post town KENDAL Postcode LA97FH                                                     |            |  |  |  |  |  |  |
|                                                                                      |            |  |  |  |  |  |  |
| Telephone number at premises (if any)                                                |            |  |  |  |  |  |  |

| Please give a general description of the premises (please read guidance note 1)            |
|--------------------------------------------------------------------------------------------|
| TERRAZZO IS A CAFE, BAR AND RESTRAUNT                                                      |
| DEDIDTING A RIVERSIDE LOCKTION.                                                            |
| THE SALE OF ALCOHOL WILL BE FOR CONSUMPTI-                                                 |
| -ON ON THE PREMISES ONLY.                                                                  |
| WE ARE OPERATING NON AMPLIFIED MUSIC                                                       |
| WE AKE OVERATING NON AIOTRIPIES MUSIC                                                      |
| PRIMARILY FOR VISITING COACH PARTILES WITH<br>THE INTENTION TO GROW TAND EXPAND TO LOCALS. |
| THE INTENTION TO GROW AND EXHAND TO LOCAKS.                                                |

space

UNIT C7 GROUND FLOOR PLAN SCALE 1:200 @ A3

BASEMENT LEVEL -1 (STORAGE PLAN) LOCATION PLAN 1:2000 @ A3

SOLID WHITE UNE WITH CHEVRON

MANAG. OFFICE (17 m2)\_\_.

> RIVERSIDE PLACE KENDAL UNIT C7

0

GROUND FLOOR LOCATION PLAN SCALE 1:2000 @ A3