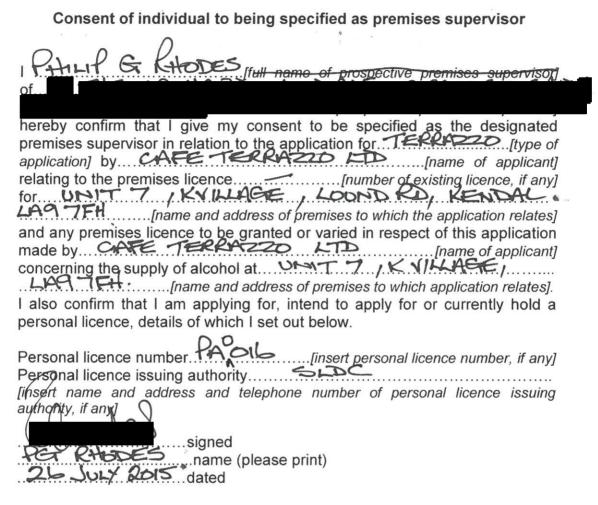

State the name and details of the individual whom you wish to specify on the licence as designated premises supervisor:

| Name            | PHILIP (                | G RHODES |  |
|-----------------|-------------------------|----------|--|
| Address         |                         |          |  |
| Postcode        |                         |          |  |
| Personal licen  | ce number (if known)    | PADOILS  |  |
| Issuing licensi | ng authority (if known) | n) SLDC  |  |