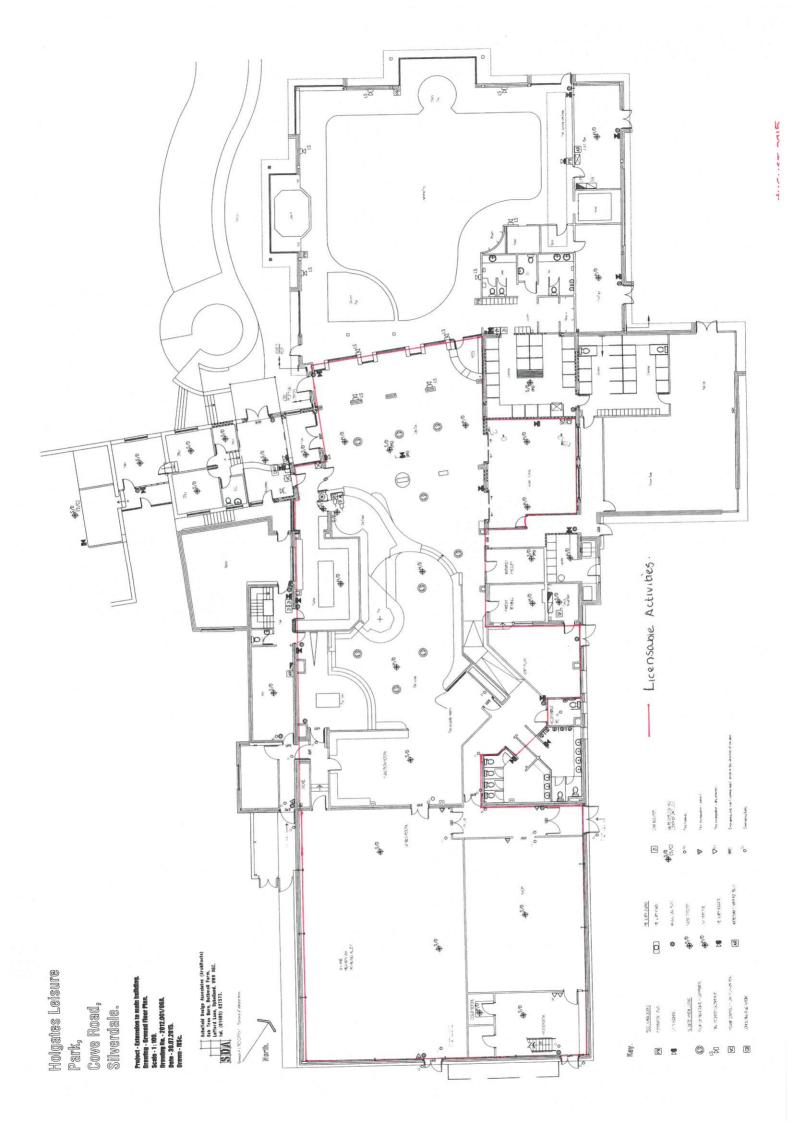

#### Part 1 – Premises Details

| Postal address of premises or, if none, ordnance survey map reference or description<br>Holgates Caravan Park<br>Middlebarrow Plain<br>Cove Road |                                       |  |  |  |  |  |  |
|--------------------------------------------------------------------------------------------------------------------------------------------------|---------------------------------------|--|--|--|--|--|--|
| Post town                                                                                                                                        | Post town Silverdale Postcode LA5 0SH |  |  |  |  |  |  |
|                                                                                                                                                  |                                       |  |  |  |  |  |  |

Please describe briefly the nature of the proposed variation (Please see guidance note 1)

To vary the plans that accompany the premises licence to include a new larger shop and a bowling alley.

To extend the start time for current licensable activities.