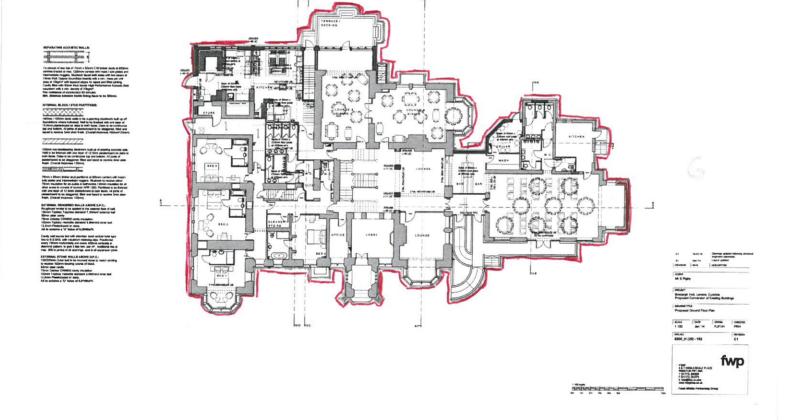

# Part 3 Operating Schedule

| WI    | then do you want the premises licence to start?  ALAI DD M                                                          | M YYYY           |
|-------|---------------------------------------------------------------------------------------------------------------------|------------------|
|       | you wish the licence to be valid only for a limited period, when do DD M u want it to end?                          | M YYYY           |
| Ple   | ease give a general description of the premises (please read guidance note 1)                                       |                  |
| 1     | DETACINED HOTEL & PREMISES INC 2<br>BOR & RESTAURANT & 2 FUNCTION R                                                 | 2 Rooms          |
|       | BAR & RESTAURANT & 2 FUNCTION R                                                                                     | LANDON           |
|       |                                                                                                                     |                  |
|       |                                                                                                                     |                  |
|       |                                                                                                                     |                  |
| If 5  | 5,000 or more people are expected to attend the premises at any e time, please state the number expected to attend. | A                |
| Wh    | nat licensable activities do you intend to carry on from the premises?                                              |                  |
| (Ple  | ease see sections 1 and 14 of the Licensing Act 2003 and Schedules 1 and 2 to 2003)                                 | o the Licensing  |
| Pro   | ovision of regulated entertainment Plea apply                                                                       | se tick any that |
| a)    | plays (if ticking yes, fill in box A)                                                                               | 3                |
| b)    | films (if ticking yes, fill in box B)                                                                               | 9                |
| c)    | indoor sporting events (if ticking yes, fill in box C)                                                              | $\square$        |
| d)    | boxing or wrestling entertainment (if ticking yes, fill in box D)                                                   | <b>2</b>         |
| e)    | live music (if ticking yes, fill in box E)                                                                          | $\square$        |
| f)    | recorded music (if ticking yes, fill in box F)                                                                      |                  |
| g)    | performances of dance (if ticking yes, fill in box G)                                                               |                  |
| h)    | anything of a similar description to that falling within (e), (f) or (g) (if ticking yes, fill in box H)            | $\square$        |
| Prov  | vision of late night refreshment (if ticking yes, fill in box I)                                                    |                  |
| Sup   | pply of alcohol (if ticking yes, fill in box J)                                                                     |                  |
| In al | II cases complete boxes K, L and M                                                                                  |                  |