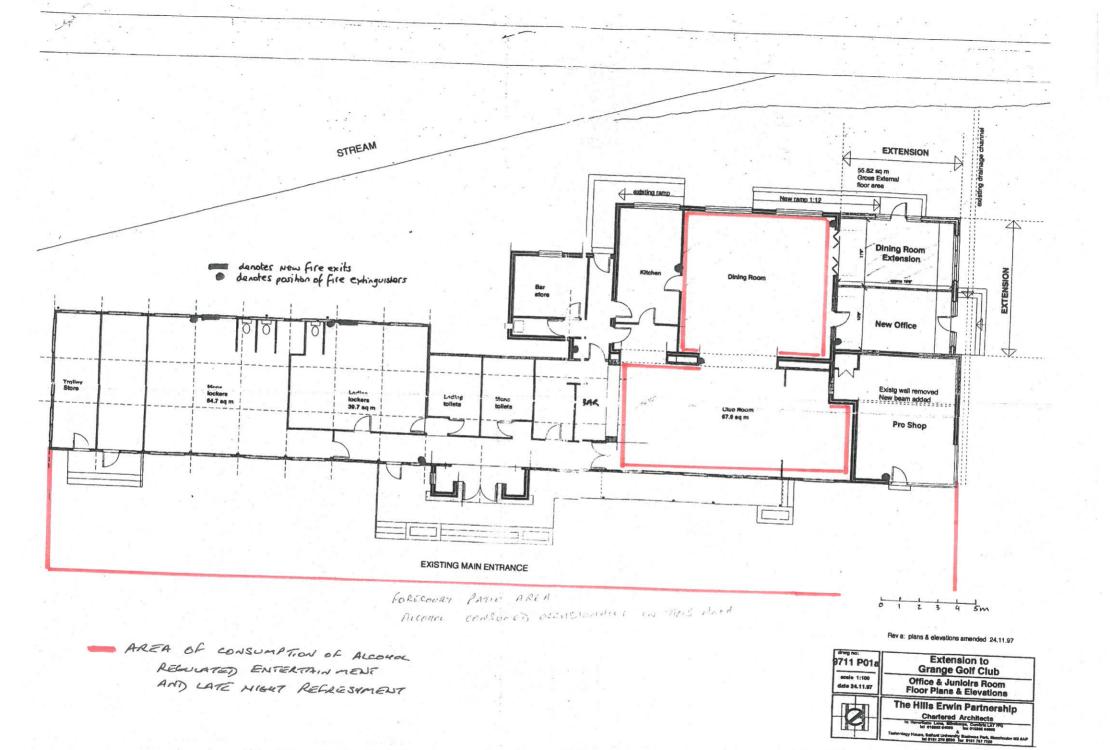

Part 3 Operating Schedule

| When do you want the premises licence to start?                                                                                                                                                                                                                                                                                                                                                                                                                                       | Day         Month         Year           0         1         1         0         2         0         1         5                                                                                          |
|---------------------------------------------------------------------------------------------------------------------------------------------------------------------------------------------------------------------------------------------------------------------------------------------------------------------------------------------------------------------------------------------------------------------------------------------------------------------------------------|-----------------------------------------------------------------------------------------------------------------------------------------------------------------------------------------------------------|
| If you wish the license to be valid only for a limited period when do you want it to end?                                                                                                                                                                                                                                                                                                                                                                                             |                                                                                                                                                                                                           |
| please state the number expected to attend.                                                                                                                                                                                                                                                                                                                                                                                                                                           |                                                                                                                                                                                                           |
| Grange over Sands Golf Club is a members' club at the side of the golf course which extends over club is situated on the outskirts of the town and a residential area.  The nearest residential area - a small row of terra yards away separated from club land by a main rour land are abutted by fields' the 4th side of our Road and the railway line. We currently have a and hold social events for which TEN's have been received any complaints from our neighbours of events. | r 100 square acres. The golf<br>away from the main<br>aced houses - is approx 300<br>road B5277. Two sides of<br>r land is adjacent to Meathop<br>Club Premises Certificate<br>n applied for. We have not |
|                                                                                                                                                                                                                                                                                                                                                                                                                                                                                       |                                                                                                                                                                                                           |