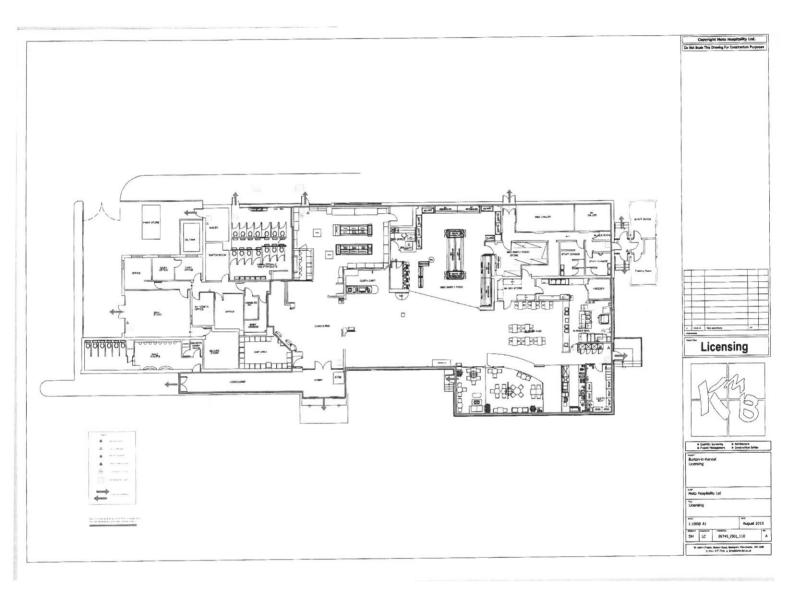

# Α

Please give a general description of the premises (please read guidance note1) Moto Hospitality Limited operate an amenity area on the north bound M6 between Junction 35 and 36. The amenity area enables access to a Travelodge Hotel for overnight accommodation. Currently there is a premises licence to enable the provision of Late Night Refreshment within the amenity area.

The application seeks to merge the provision of Late Night Refreshment and to extend the licensable provision to enable alcohol to be sold for consumption off the premises at concessions as shown on the plan during the hours as specified within this application.