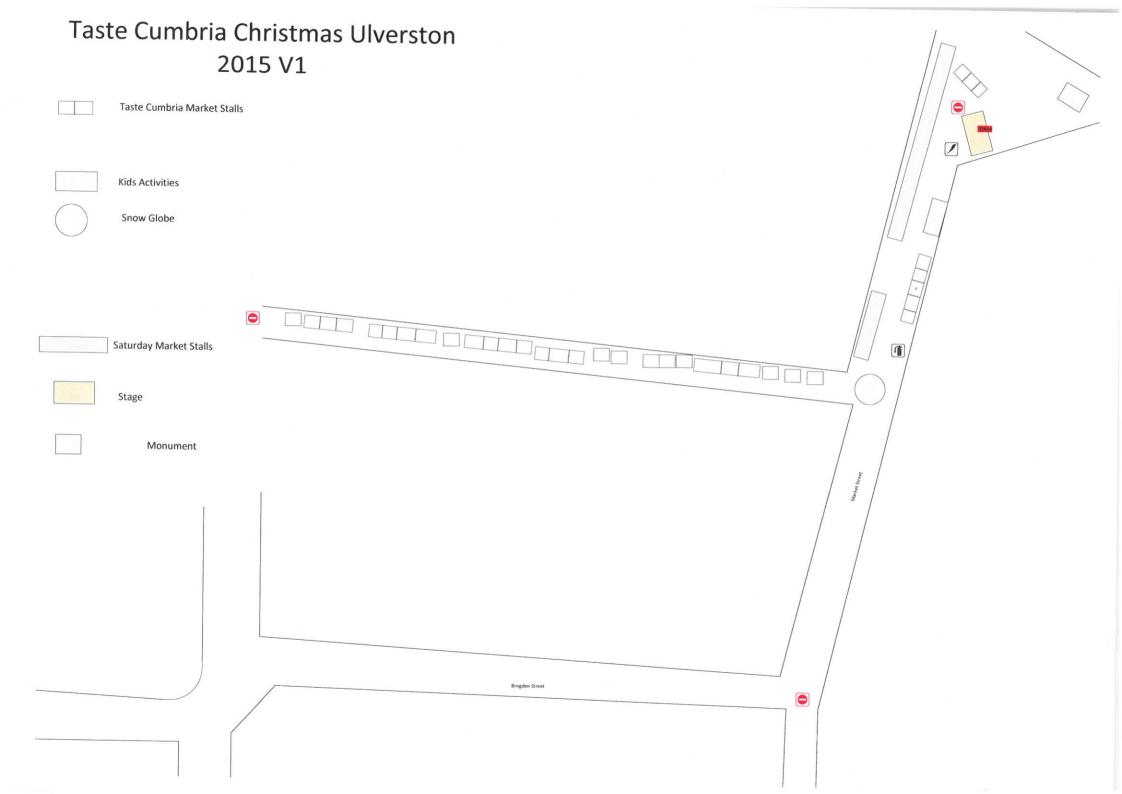

#### Part 1 - Premises Details

| Pos    | Postal address of premises or, if none, ordnance survey map reference or description |                                    |              |        |                             |                 |  |  |
|--------|--------------------------------------------------------------------------------------|------------------------------------|--------------|--------|-----------------------------|-----------------|--|--|
| 10     | 10-0                                                                                 | VET PARE OF THE                    | mance surve  | y map  | reference or des            | scription       |  |  |
| 111    | V10                                                                                  | THE THE                            | KEI ST       | CIT    | DINCRO                      | Mrw 6           |  |  |
| 0.     | MON ST), NEW MARKET ST CTO JUNCTION WITH                                             |                                    |              |        |                             |                 |  |  |
|        |                                                                                      |                                    |              |        |                             |                 |  |  |
|        |                                                                                      |                                    |              |        |                             |                 |  |  |
|        |                                                                                      |                                    |              |        |                             |                 |  |  |
| Pos    | t tow                                                                                | IN ULVERSTON                       |              |        | Destand                     | LAD JAZ         |  |  |
|        |                                                                                      |                                    |              |        | Postcode                    | 143 350         |  |  |
| Tele   | phon                                                                                 | e number at premises (if any)      |              |        |                             |                 |  |  |
|        |                                                                                      |                                    |              |        |                             |                 |  |  |
| 14011- | uom                                                                                  | estic rateable value of premises   | £            |        |                             |                 |  |  |
| Part : | 2 - A                                                                                | pplicant Details                   |              |        |                             |                 |  |  |
|        |                                                                                      |                                    |              |        |                             |                 |  |  |
| Pleas  | se sta                                                                               | ate whether you are applying for a | premises lic | ence a | S                           |                 |  |  |
|        |                                                                                      |                                    |              |        | ck as appropriat            | te              |  |  |
| a)     | an i                                                                                 | ndividual or individuals *         |              |        | nleaso comple               |                 |  |  |
| b)     | a pe                                                                                 | erson other than an individual *   |              |        | please comple               | ete section (A) |  |  |
|        | i.                                                                                   |                                    |              |        |                             |                 |  |  |
|        |                                                                                      | as a limited company               |              |        | please comple               | te section (B)  |  |  |
|        | ii.                                                                                  | as a partnership                   |              |        | please complete section (B) |                 |  |  |
|        | iii.                                                                                 | as an unincorporated association   | or           | П      | please comple               |                 |  |  |
|        |                                                                                      |                                    |              |        | PICAGE CONTINE              |                 |  |  |

# Part 3 Operating Schedule

|        | When do you want the premises licence to start?                                                                                                                                                                                                                         | DD MM YYYY                 |
|--------|-------------------------------------------------------------------------------------------------------------------------------------------------------------------------------------------------------------------------------------------------------------------------|----------------------------|
| 3      | If you wish the licence to be valid only for a limited period, when do you want it to end?                                                                                                                                                                              | DD MM YYYY                 |
| 1      | Please give a general description of the premises (please read guida ALL AREAS WILL BE PART OF THE CUMBRIA LURESTON CHRISTMAS D MULL LOMPRISE ATPRILS SELLING CHRIST A MUSIC STAGE AD A CHRIST CHURE                                                                    | LOT AND                    |
| W      | 5,000 or more people are expected to attend the premises at any le time, please state the number expected to attend.  That licensable activities do you intend to carry on from the premises lease see sections 1 and 14 of the Licensing Act 2003 and Schedule t 2003) |                            |
| Pro    | ovision of regulated entertainment                                                                                                                                                                                                                                      | Please tick any that apply |
| a)     | plays (if ticking yes, fill in box A)                                                                                                                                                                                                                                   | ~pp.)                      |
| b)     | films (if ticking yes, fill in box B)                                                                                                                                                                                                                                   |                            |
| c)     | indoor sporting events (if ticking yes, fill in box C)                                                                                                                                                                                                                  | П                          |
| d)     | boxing or wrestling entertainment (if ticking yes, fill in box D)                                                                                                                                                                                                       |                            |
| e)     | live music (if ticking yes, fill in box E)                                                                                                                                                                                                                              | ☑                          |
| f)     | recorded music (if ticking yes, fill in box F)                                                                                                                                                                                                                          | ⊠<br>⊠                     |
| g)     | performances of dance (if ticking yes, fill in box G)                                                                                                                                                                                                                   |                            |
| h)     | anything of a similar description to that falling within (e), (f) or (g) (if ticking yes, fill in box H)                                                                                                                                                                |                            |
| Prov   | rision of late night refreshment (if ticking yes, fill in box I)                                                                                                                                                                                                        |                            |
| Supp   | oly of alcohol (if ticking yes, fill in box J)                                                                                                                                                                                                                          | П                          |
| In all | cases complete boxes K, L and M                                                                                                                                                                                                                                         |                            |