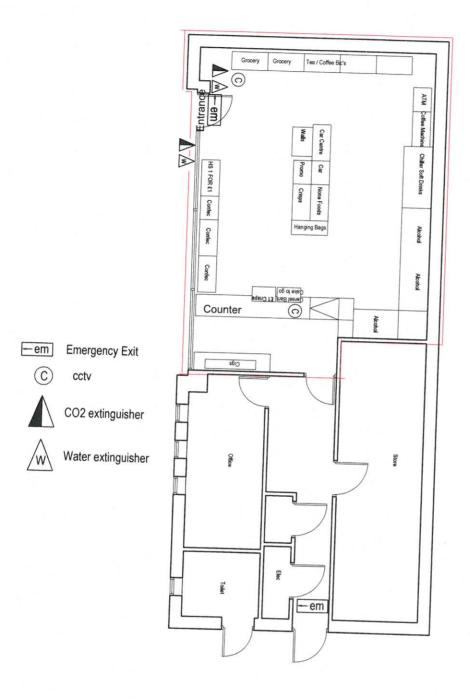

| Par   | t 3 Operating Schedule                                                                                                                    |                            |
|-------|-------------------------------------------------------------------------------------------------------------------------------------------|----------------------------|
| Whe   | en do you want the premises licence to start?                                                                                             | DD MM YYYY                 |
|       | ou wish the licence to be valid only for a limited period, when do you t it to end?                                                       | DD MM YYYY                 |
| Plea  | se give a general description of the premises (please read guidance note 1)                                                               |                            |
| FILI  | E PREMISES IS AN EXISTING CONVENIENCE STORE SITUATED A<br>LING STATION, WHICH HAS BEEN OWNED & MANAGED BY THE<br>LDERS SINCE APPROX 1996. |                            |
|       |                                                                                                                                           |                            |
|       |                                                                                                                                           |                            |
|       |                                                                                                                                           |                            |
|       | 000 or more people are expected to attend the premises at any one time, se state the number expected to attend.                           |                            |
| Wha   | t licensable activities do you intend to carry on from the premises?                                                                      |                            |
| (Plea | ase see sections 1 and 14 of the Licensing Act 2003 and Schedules 1 and 2                                                                 | to the Licensing Act 2003) |
| Prov  | ision of regulated entertainment                                                                                                          | Please tick any that apply |
| a)    | plays (if ticking yes, fill in box A)                                                                                                     |                            |
| b)    | films (if ticking yes, fill in box B)                                                                                                     |                            |
| c)    | indoor sporting events (if ticking yes, fill in box C)                                                                                    |                            |
| d)    | boxing or wrestling entertainment (if ticking yes, fill in box D)                                                                         |                            |
| e)    | live music (if ticking yes, fill in box E)                                                                                                |                            |
| f)    | recorded music (if ticking yes, fill in box F)                                                                                            |                            |
| g)    | performances of dance (if ticking yes, fill in box G)                                                                                     |                            |
| h)    | anything of a similar description to that falling within (e), (f) or (g) (if ticking yes, fill in box H)                                  |                            |