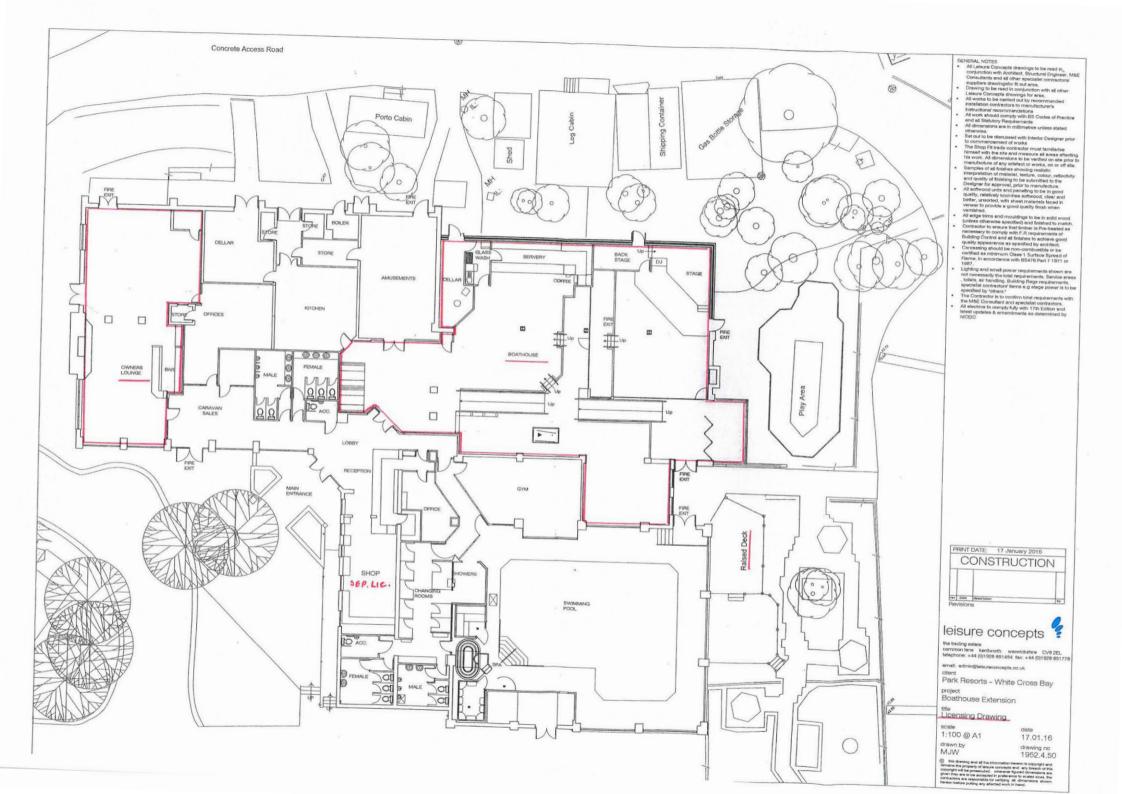

## You may wish to keep a copy of the completed form for your records.-

|                                                                                 | arks Limited being the prer<br>sing Act 2003 for the premis |                            |          | ary a prem | ises licence under |
|---------------------------------------------------------------------------------|-------------------------------------------------------------|----------------------------|----------|------------|--------------------|
| Premises licence numb                                                           | er                                                          | PL(A)0601                  |          |            |                    |
| Part 1 – Premises Deta                                                          | ails                                                        |                            |          | 7          |                    |
| White Cross Bay Leisur                                                          | e Park, Ambleside Road, V                                   | Vindermere, Cu             | mbria    |            |                    |
| Post town                                                                       |                                                             | Post code                  | LA23 1LF |            |                    |
| Telephone number at portion Non-domestic rateable of Part 2 – Applicant Details | value of premises                                           | 01539 443937<br>£380000.00 | 7        |            |                    |
| Daytime contact<br>telephone number<br>Email address<br>(optional)              |                                                             |                            |          |            |                    |
| Current postal address if different from premises address                       | 3 Bunhill Row, London, E                                    | C1Y 8YZ                    | 77       |            |                    |
| Post town                                                                       |                                                             | Post code                  | EC1      | Y 8YZ      |                    |
| Part 3 – Variation                                                              |                                                             |                            |          | La c       | Please tick yes    |
| Do you want the propos                                                          | ed variation to have effect                                 | as soon as poss            | sible?   |            | ✓                  |
|                                                                                 |                                                             |                            | Day      | Month      | Year               |

Please describe briefly the nature of the proposed variation (please read guidance note 1)?

If not, when do you want the variation to take effect from

The application is to approve alterations to the premises. The Boathouse in the main complex is being extended in size. There will be folding screens which can create a defined area with a stage. The bar servery is being relocated and a total refurbishment. The Owners Lounge to the left of the complex, remains unchanged. The Shop has its own Premises Licence.

To permit regulated entertainment indoors – films and anything of a similar description Monday to Saturday 1100 to 0200 and Sunday 1200 to 0100 and to permit regulated entertainment outdoors in the areas defined and hatched red on the enclosed site plan – films Monday to Sunday 1400 to 2330 hours, live music, recorded music, performance of a dance and anything similar Monday to Sunday 1130 to 1900 hours and to permit a temporary bar for occasional use at the Picnic Area defined and hatched red on the enclosed site plan Monday to Sunday 1130 to 2300 hours.