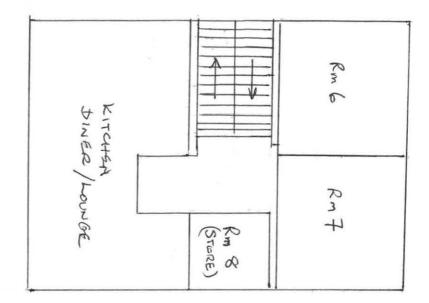

Part 1 – Premises Details

**SL06** 

| Postal address of premises or, if none, or<br>AMBLESIDE |        | reference or de | escription |
|---------------------------------------------------------|--------|-----------------|------------|
| CHURCH<br>AMBLES<br>CUMBER                              | IDE    |                 |            |
| Posttown AMBLESIDE                                      |        | Postcode        | LA220BU    |
| Telephone number at premises (if any)                   | 015394 | 3221            | 66         |

| DD | MM | YYYY |  |  |
|----|----|------|--|--|
|    |    |      |  |  |

| Please give a general description of the premises (please read guidance note 1)                        |
|--------------------------------------------------------------------------------------------------------|
| GUEST HOUSE WITH EN-SUITE                                                                              |
| ROOMS AND INCORPORATING                                                                                |
| A CAFE WITH DINING AREA                                                                                |
| BOTH CAFE AND DIVING AREA                                                                              |
| ARE OPEN TO MEMBERS OF THE PUBLIC.                                                                     |
| ARE OPEN TO MEMBERS OF THE PUBLIC.<br>ALCOHOL WILL BE SUPPLIED FOR CONSUMPTION ON THE<br>PREMISES ONLY |