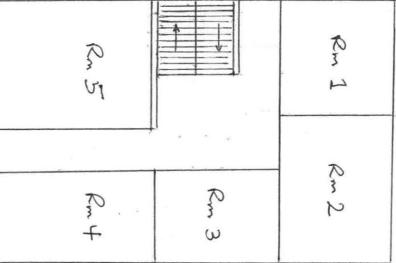

Part 1 – Premises Details

**SL06** 

| Postal address of premises or, if none, or<br>AMBLESIDE |        | reference or de | escription |
|---------------------------------------------------------|--------|-----------------|------------|
| CHURCH<br>AMBLES<br>CUMBER                              | IDE    |                 |            |
| Posttown AMBLESIDE                                      |        | Postcode        | LA220BU    |
| Telephone number at premises (if any)                   | 015394 | 3221            | 66         |

| DD | MM | YYYY |  |  |
|----|----|------|--|--|
|    |    |      |  |  |

| Please give a general description of the premises (please read guidance note 1)                        |
|--------------------------------------------------------------------------------------------------------|
| GUEST HOUSE WITH EN-SUITE                                                                              |
| ROOMS AND INCORPORATING                                                                                |
| A CAFE WITH DINING AREA                                                                                |
| BOTH CAFE AND DIVING AREA                                                                              |
| ARE OPEN TO MEMBERS OF THE PUBLIC.                                                                     |
| ARE OPEN TO MEMBERS OF THE PUBLIC.<br>ALCOHOL WILL BE SUPPLIED FOR CONSUMPTION ON THE<br>PREMISES ONLY |