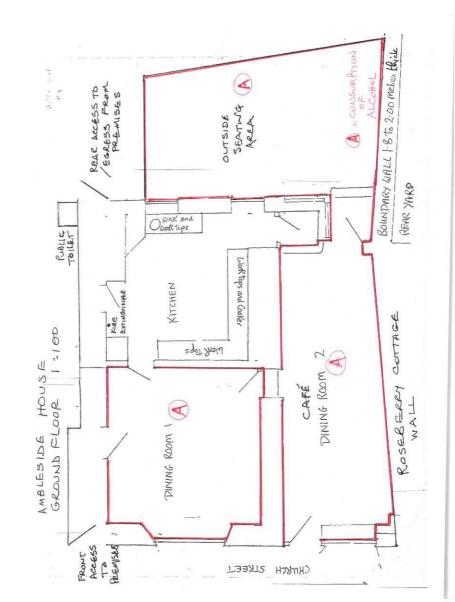

Part 1 – Premises Details

**SL06** 

| Postal address of premises or, if none, or<br>AMBLESIDE |        | reference or de | escription |
|---------------------------------------------------------|--------|-----------------|------------|
| CHURCH<br>AMBLES<br>CUMBER                              | IDE    |                 |            |
| Posttown AMBLESIDE                                      |        | Postcode        | LA220BU    |
| Telephone number at premises (if any)                   | 015394 | 3221            | 66         |

| DD | MM | YYYY |  |  |
|----|----|------|--|--|
|    |    |      |  |  |

| Please give a general description of the premises (please read guidance note 1)                        |
|--------------------------------------------------------------------------------------------------------|
| GUEST HOUSE WITH EN-SUITE                                                                              |
| ROOMS AND INCORPORATING                                                                                |
| A CAFE WITH DINING AREA                                                                                |
| BOTH CAFE AND DIVING AREA                                                                              |
| ARE OPEN TO MEMBERS OF THE PUBLIC.                                                                     |
| ARE OPEN TO MEMBERS OF THE PUBLIC.<br>ALCOHOL WILL BE SUPPLIED FOR CONSUMPTION ON THE<br>PREMISES ONLY |

Κ

100

M Describe the steps you intend to take to promote the four licensing objectives:

a) General - all four licensing objectives (b, c, d and e) (please read guidance note 9)

THE INTENTION IS FOR ANY ALCOHOL SALES TO BE DONE FROM THE CAFE AND NOT THE GUEST HOUSE ITSELF. THE CAFE KITCHEN AND DINING LOOM AREA WILL BE LOCKED OFF FROM THE REST OF THE PREMISES.

#### b) The prevention of crime and disorder

THE PREMISES AREA OPENTO THE PUBLIC IS A CAFE PRIMARILY WHICH IS SERVING SOME ALCOHOL TO CUSTOMERS IN CONTUNCTION WITH A MEAL OR OTHER FOOD THE CAFE IS NOT PROMOTING THE CONSUMPTION OF ALCOHOLON THE PREMISES WE WILL SIGN UP TO CAFE AND BAR WATCH