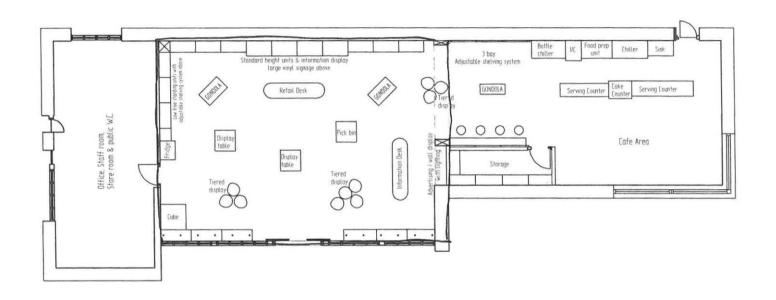

# Part 3 Operating Schedule

In all cases complete boxes K, L and M

| Wh          | When do you want the premises licence to start?  DD MM $O(5)$                                                                                                                                                                                                                                                                                                                                 |                                             |                                    |                                       |  |  |  |  |
|-------------|-----------------------------------------------------------------------------------------------------------------------------------------------------------------------------------------------------------------------------------------------------------------------------------------------------------------------------------------------------------------------------------------------|---------------------------------------------|------------------------------------|---------------------------------------|--|--|--|--|
|             | If you wish the licence to be valid only for a limited period, when do you want it to end?                                                                                                                                                                                                                                                                                                    |                                             |                                    |                                       |  |  |  |  |
| TO FLE WILL | ase give a general description of the premises (please read guidance) URIST INFORMATION CENTRE AND SHOP, CELAKESHORE OF WINDERMERE IN BOWNESS. SOLD FROM THE TOWKIST INFORMATION CELL BE DISPLAYED ON A UNIT NEAR TO THE TOWNOHOL WILL BE STOKED IN A STOCKROOM WIR OF THE BUILDING (INTERNALLY). ACCESS TO DAED KEYPAD DOOR. THERE IS NO OUTSINE SENDENDLY WILL NOT BE LONSUMED IN THE CAFE. | Afe<br>THE<br>THE<br>THICH<br>WHICH<br>DTHE | CLE<br>ALC<br>RE/SH<br>THE<br>CIST | OHOLWILL LOP AWD LTOCK TO THE THLOUGH |  |  |  |  |
|             | 000 or more people are expected to attend the premises at any time, please state the number expected to attend.                                                                                                                                                                                                                                                                               |                                             |                                    |                                       |  |  |  |  |
| Wha         | at licensable activities do you intend to carry on from the premises?                                                                                                                                                                                                                                                                                                                         |                                             |                                    |                                       |  |  |  |  |
|             | ase see sections 1 and 14 of the Licensing Act 2003 and Schedules 2003)                                                                                                                                                                                                                                                                                                                       | 1 and                                       | 2 to the                           | Licensing                             |  |  |  |  |
| Prov        | vision of regulated entertainment                                                                                                                                                                                                                                                                                                                                                             |                                             | lease tid                          | ck any that                           |  |  |  |  |
| a)          | plays (if ticking yes, fill in box A)                                                                                                                                                                                                                                                                                                                                                         |                                             |                                    |                                       |  |  |  |  |
| b)          | films (if ticking yes, fill in box B)                                                                                                                                                                                                                                                                                                                                                         |                                             |                                    |                                       |  |  |  |  |
| c)          | indoor sporting events (if ticking yes, fill in box C)                                                                                                                                                                                                                                                                                                                                        |                                             |                                    |                                       |  |  |  |  |
| d)          | boxing or wrestling entertainment (if ticking yes, fill in box D)                                                                                                                                                                                                                                                                                                                             |                                             |                                    |                                       |  |  |  |  |
| e)          | live music (if ticking yes, fill in box E)                                                                                                                                                                                                                                                                                                                                                    |                                             |                                    |                                       |  |  |  |  |
| f)          | recorded music (if ticking yes, fill in box F)                                                                                                                                                                                                                                                                                                                                                |                                             |                                    |                                       |  |  |  |  |
| g)          | performances of dance (if ticking yes, fill in box G)                                                                                                                                                                                                                                                                                                                                         |                                             |                                    |                                       |  |  |  |  |
| n)          | anything of a similar description to that falling within (e), (f) or (g) (if ticking yes, fill in box H)                                                                                                                                                                                                                                                                                      |                                             |                                    |                                       |  |  |  |  |
| Prov        | rision of late night refreshment (if ticking yes, fill in box I)                                                                                                                                                                                                                                                                                                                              |                                             |                                    |                                       |  |  |  |  |
| Sup         | oly of alcohol (if ticking yes, fill in box J)                                                                                                                                                                                                                                                                                                                                                |                                             |                                    |                                       |  |  |  |  |
|             |                                                                                                                                                                                                                                                                                                                                                                                               |                                             |                                    |                                       |  |  |  |  |