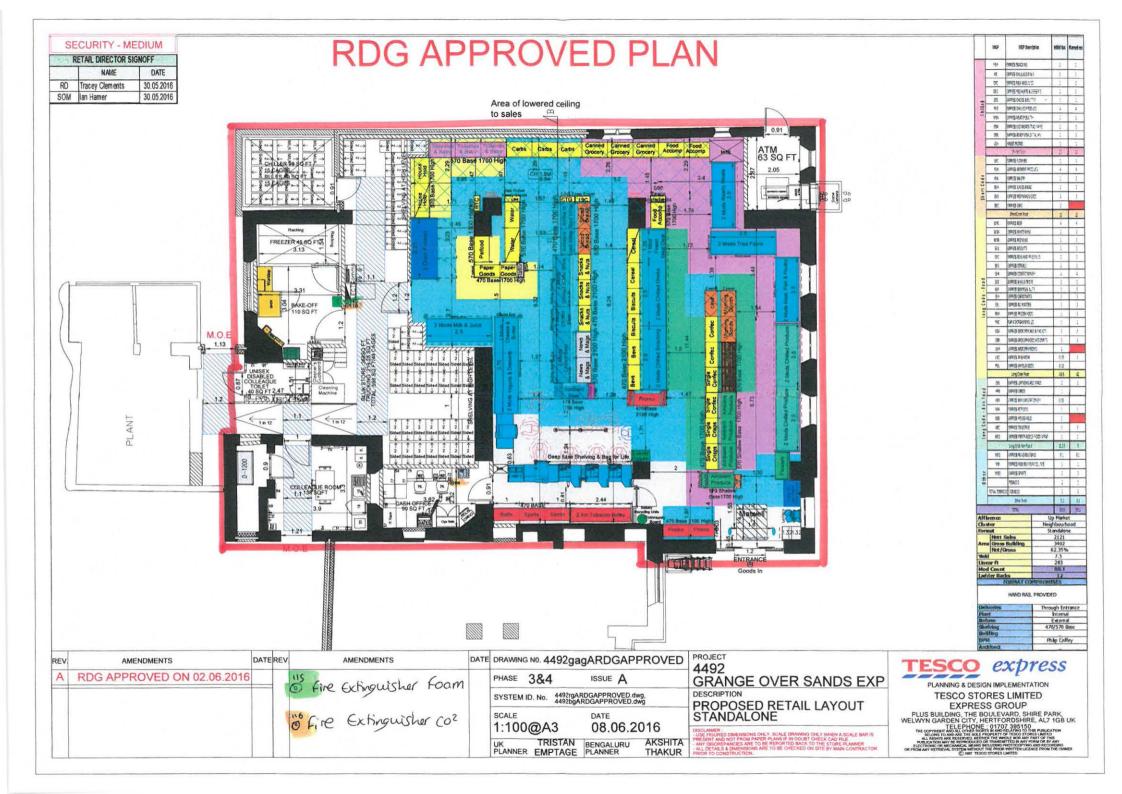

## Part 3 Operating Schedule

| Wh    | en do you want the premises licence to start?                                                                                                                                                       | As soon as possible        |
|-------|-----------------------------------------------------------------------------------------------------------------------------------------------------------------------------------------------------|----------------------------|
|       | ou wish the licence to be valid only for a limited period, when do you t it to end?                                                                                                                 | DD MM YYYY                 |
| Plea  | se give a general description of the premises (please read guidance note 1)                                                                                                                         | )                          |
| for o | ail premises (supermarket) selling a range of goods and services. This consumption off the premises. Sales of alcohol for consumption off the supermarket sales floor as shown on the enclosed plan |                            |
|       |                                                                                                                                                                                                     |                            |
|       | 000 or more people are expected to attend the premises at any one time, se state the number expected to attend.                                                                                     | N/A                        |
| Wha   | t licensable activities do you intend to carry on from the premises?                                                                                                                                |                            |
| (Plea | ase see sections 1 and 14 of the Licensing Act 2003 and Schedules 1 and 2                                                                                                                           | to the Licensing Act 2003) |
| Prov  | ision of regulated entertainment                                                                                                                                                                    | Please tick any that apply |
| a)    | plays (if ticking yes, fill in box A)                                                                                                                                                               |                            |
| b)    | films (if ticking yes, fill in box B)                                                                                                                                                               |                            |
| c)    | indoor sporting events (if ticking yes, fill in box C)                                                                                                                                              |                            |
| d)    | boxing or wrestling entertainment (if ticking yes, fill in box D)                                                                                                                                   |                            |
| e)    | live music (if ticking yes, fill in box E)                                                                                                                                                          |                            |
| f)    | recorded music (if ticking yes, fill in box F)                                                                                                                                                      |                            |
| g)    | performances of dance (if ticking yes, fill in box G)                                                                                                                                               |                            |
| h)    | anything of a similar description to that falling within (e), (f) or (g) (if ticking yes, fill in box H)                                                                                            |                            |