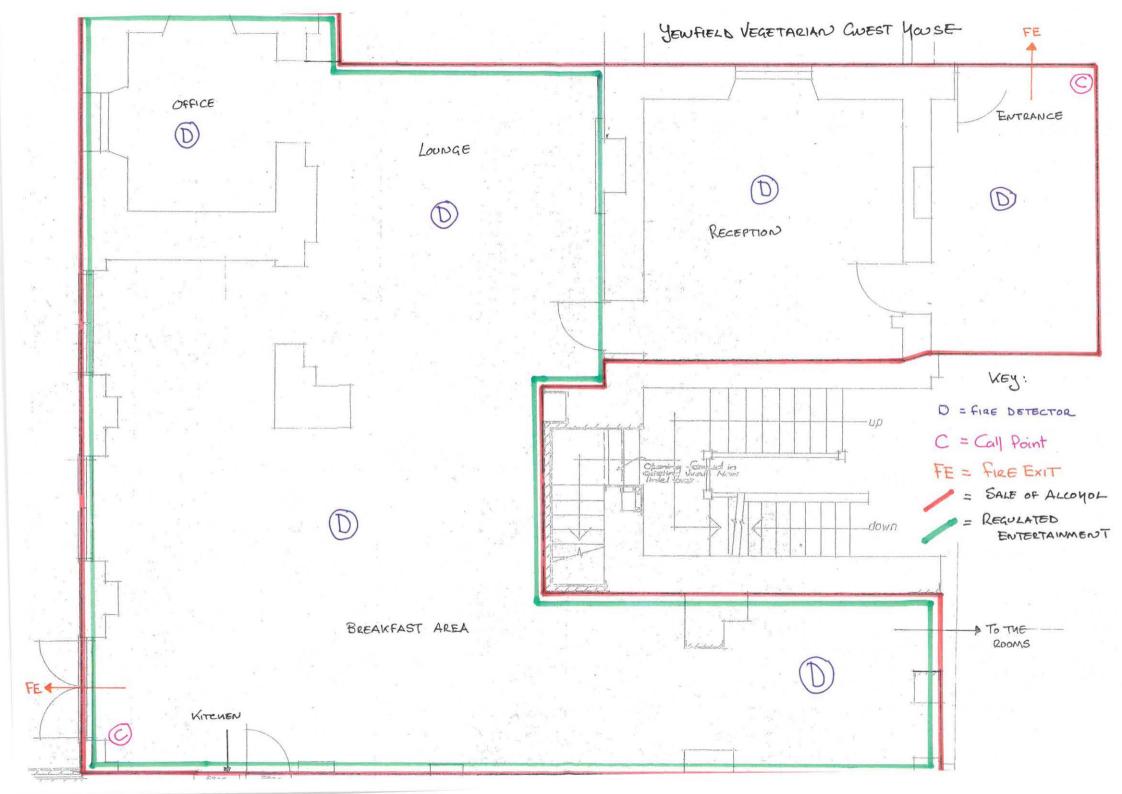

Part 1 - Premises Details

| YEW       | SS OF Premises or, if none, ordnance FIELD VEGETARIAN GOWKSYEAD WILL WKSYEAD NBCESIDE |          | escription |
|-----------|---------------------------------------------------------------------------------------|----------|------------|
| Post town | AMBLESIDE                                                                             | Postcode | LAZZ OPR   |

## Part 3 Operating Schedule

| Wł   | nen do you want the premises licence to start?                                                                  | DD MM YYYY 01072016        |
|------|-----------------------------------------------------------------------------------------------------------------|----------------------------|
|      | ou wish the licence to be valid only for a limited period, when do want it to end?                              | DD MM YYYY                 |
| Ple  | ase give a general description of the premises (please read guidance                                            |                            |
|      | GUEST MOUSE WITH 19 LETTING ROC                                                                                 | oms.                       |
|      |                                                                                                                 |                            |
|      |                                                                                                                 |                            |
|      |                                                                                                                 |                            |
|      |                                                                                                                 |                            |
|      | 000 or more people are expected to attend the premises at any time, please state the number expected to attend. |                            |
| Wh   | at licensable activities do you intend to carry on from the premises?                                           |                            |
|      | ase see sections 1 and 14 of the Licensing Act 2003 and Schedules 2003)                                         | 1 and 2 to the Licensing   |
| Pro  | vision of regulated entertainment                                                                               | Please tick any that apply |
| a)   | plays (if ticking yes, fill in box A)                                                                           |                            |
| b)   | films (if ticking yes, fill in box B)                                                                           |                            |
| c)   | indoor sporting events (if ticking yes, fill in box C)                                                          |                            |
| d)   | boxing or wrestling entertainment (if ticking yes, fill in box D)                                               |                            |
| e)   | live music (if ticking yes, fill in box E)                                                                      | √ 1007 1260                |
| f)   | recorded music (if ticking yes, fill in box F)                                                                  | ✓ NOT REQ                  |
| g)   | performances of dance (if ticking yes, fill in box G)                                                           |                            |
| h)   | anything of a similar description to that falling within (e), (f) or (g) (if ticking yes, fill in box H)        |                            |
| Pro  | vision of late night refreshment (if ticking yes, fill in box I)                                                |                            |
| Sup  | ply of alcohol (if ticking yes, fill in box J)                                                                  |                            |
| In a | Il cases complete boxes K, L and M                                                                              |                            |