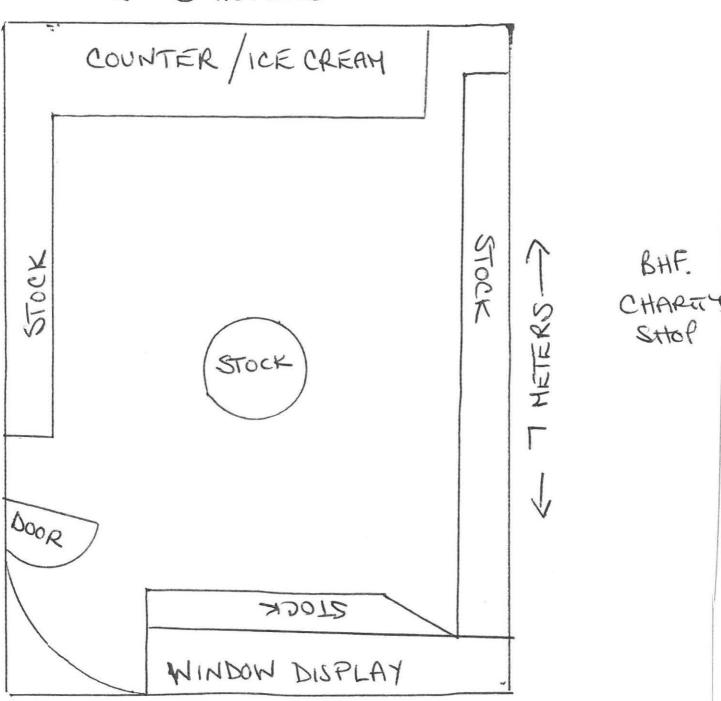

| Wh   | en do you want the premises licence to start?                                                                   | DD MM YYYY                 |
|------|-----------------------------------------------------------------------------------------------------------------|----------------------------|
|      | ou wish the licence to be valid only for a limited period, when do you at it to end?                            | DD MM YYYY                 |
|      | ASE give a general description of the premises (please read guidance note 1)                                    |                            |
|      | ocolates AND LOCAL PRODUCE TO                                                                                   |                            |
|      | AMPERS AND GIFT SETS WITH                                                                                       | LOCAL                      |
|      | 000 or more people are expected to attend the premises at any one time, se state the number expected to attend. |                            |
| Wha  | at licensable activities do you intend to carry on from the premises?                                           |                            |
| (Ple | ase see sections 1 and 14 of the Licensing Act 2003 and Schedules 1 and 2                                       | to the Licensing Act 2003) |
| Prov | ision of regulated entertainment                                                                                | Please tick any that apply |
| a)   | plays (if ticking yes, fill in box A)                                                                           |                            |
| b)   | films (if ticking yes, fill in box B)                                                                           |                            |
| c)   | indoor sporting events (if ticking yes, fill in box C)                                                          |                            |
| d)   | boxing or wrestling entertainment (if ticking yes, fill in box D)                                               |                            |
| e)   | live music (if ticking yes, fill in box E)                                                                      |                            |
| f)   | recorded music (if ticking yes, fill in box F)                                                                  |                            |
| g)   | performances of dance (if ticking yes, fill in box G)                                                           |                            |
| h)   | anything of a similar description to that falling within (e), (f) or (g) (if ticking yes, fill in box H)        |                            |