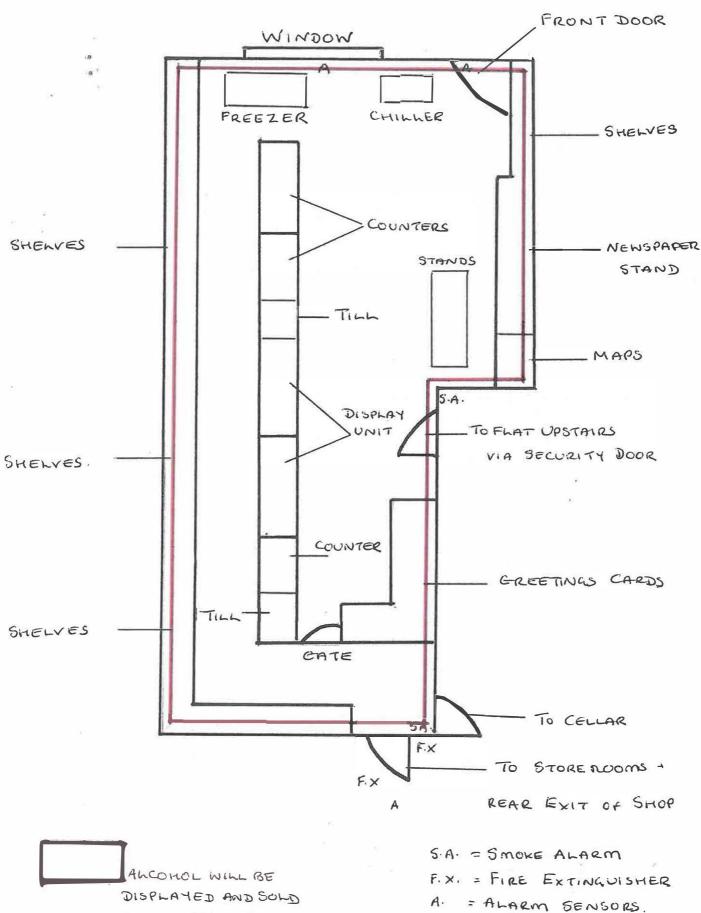

| Please give a general description of the premises (please read guidance note1) |
|--------------------------------------------------------------------------------|
| GROUND FLOOR RETAIL UNIT IN A                                                  |
| TERRACE OF OTHER SMOPS + BUSINESSES                                            |
| THE SHOP IS TO THE FRONT WITH 2                                                |
| STORE ROOMS TO THE REAR. THERE IS                                              |
| LIVING ACCOMODATION ABOVE OVER                                                 |
| TWO FLOORS.                                                                    |
| WE SELLA VARIETY OF PRODUCTS                                                   |
| INCLUDING, NEWSPAPERS, CONFECTIONERY,                                          |
| GIFTS, EREETINGS CARDS + CELEBRATION                                           |
| BALLOONS.                                                                      |
| WE WOULD LIKE TO SELL A VARIETY                                                |
| OF WINES, SPIRITO + BEERS BUT                                                  |
| CONCENTRATING ON LOCAL CRAFT                                                   |
| BEERS AND LOCALLY PRODUCED SPIRITS                                             |
| + LIQUEURS.                                                                    |