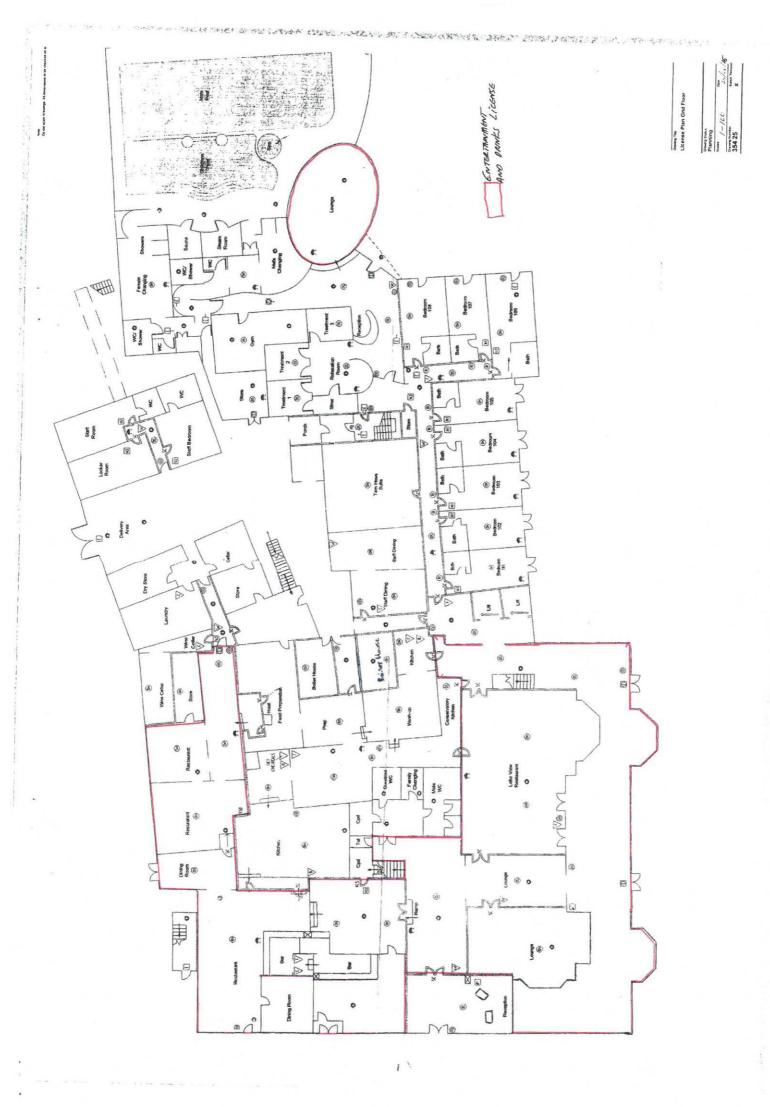

|                                                         |                                                                                                                              | A.                     | 2:                              |                                                 |             |     |     |
|---------------------------------------------------------|------------------------------------------------------------------------------------------------------------------------------|------------------------|---------------------------------|-------------------------------------------------|-------------|-----|-----|
|                                                         | Application for a under the                                                                                                  | -                      | s licence to be<br>ing Act 2003 | granted                                         | Initials    | EME | 828 |
|                                                         | PLEASE READ THE FO                                                                                                           | DLLOWI                 | NG INSTRU                       | CTIONS FIR                                      | RST         |     |     |
| completing t<br>answers are                             | oleting this form please read this form by hand please write inside the boxes and written in the keep a copy of the complete | legibly i<br>black ink | n block capit<br>. Use additio  | tals. In all c<br>nal sheets if r               | ases ensure |     |     |
| apply for a p<br>Part 1 below                           | remises licence under section 1<br>(the premises) and I/we are accordance with section 12 of the                             | making tl              | his application                 |                                                 |             |     |     |
| Postal addre                                            | ss of premises or, if none, ordna                                                                                            | ince surve             | ey map refere                   | ence or descri                                  | ption       |     | 1   |
| The Lakeside<br>Lake Windern<br>Newby Bridge<br>Cumbria | nere                                                                                                                         |                        | Put                             | eland District<br>blic Protection<br>8 SEP 2016 | on          |     |     |
| Post town                                               | Newby Bridge                                                                                                                 |                        |                                 | Postcode                                        | LA12 8      | AT  |     |
|                                                         |                                                                                                                              |                        |                                 |                                                 |             |     | 1   |
| Telephone nu                                            | imber at premises (if any)                                                                                                   | 01539 5                | 330001                          |                                                 |             |     |     |
| Non-domestic                                            | c rateable value of premises                                                                                                 | £457,50                | 00.00                           |                                                 |             |     |     |
| Part 2 - Applio                                         | cant Details  hether you are applying for a pres                                                                             | mises licer            |                                 | as appropriate                                  | •           |     | •   |

# Please give a general description of the premises (please read guidance note 1) The premises is a four star hotel incorporating a high-end restaurant, a luxury pool and spa. It caters for a high-end clientele mainly comprising of resident guests, but also restaurant guests and occasional events such as weddings.