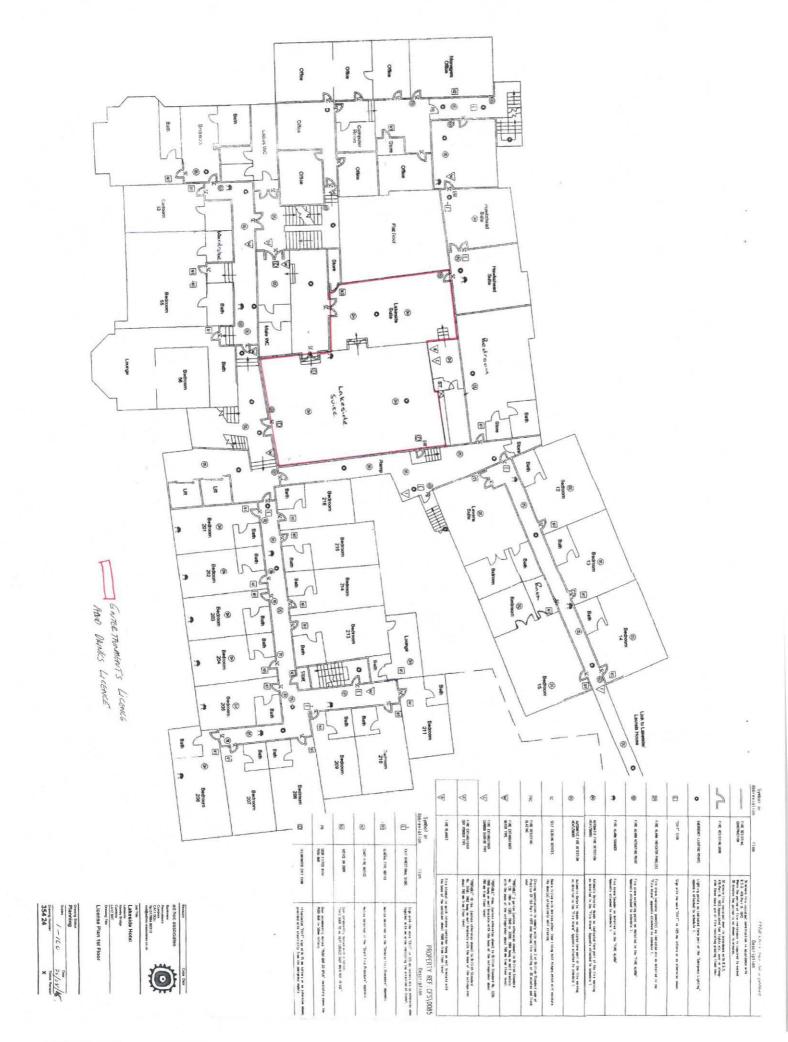

|                                                         |                                                                                                                              | A.                     | 2:                              |                                                 |             |     |     |
|---------------------------------------------------------|------------------------------------------------------------------------------------------------------------------------------|------------------------|---------------------------------|-------------------------------------------------|-------------|-----|-----|
|                                                         | Application for a under the                                                                                                  | -                      | s licence to be<br>ing Act 2003 | granted                                         | Initials    | EME | 828 |
|                                                         | PLEASE READ THE FO                                                                                                           | DLLOWI                 | NG INSTRU                       | CTIONS FIR                                      | RST         |     |     |
| completing t<br>answers are                             | oleting this form please read this form by hand please write inside the boxes and written in the keep a copy of the complete | legibly i<br>black ink | n block capit<br>. Use additio  | tals. In all c<br>nal sheets if r               | ases ensure |     |     |
| apply for a p<br>Part 1 below                           | remises licence under section 1<br>(the premises) and I/we are accordance with section 12 of the                             | making tl              | his application                 |                                                 |             |     |     |
| Postal addre                                            | ss of premises or, if none, ordna                                                                                            | ince surve             | ey map refere                   | ence or descri                                  | ption       |     | 1   |
| The Lakeside<br>Lake Windern<br>Newby Bridge<br>Cumbria | nere                                                                                                                         |                        | Put                             | eland District<br>blic Protection<br>8 SEP 2016 | on          |     |     |
| Post town                                               | Newby Bridge                                                                                                                 |                        |                                 | Postcode                                        | LA12 8      | AT  |     |
|                                                         |                                                                                                                              |                        |                                 |                                                 |             |     | 1   |
| Telephone nu                                            | imber at premises (if any)                                                                                                   | 01539 5                | 330001                          |                                                 |             |     |     |
| Non-domestic                                            | c rateable value of premises                                                                                                 | £457,50                | 00.00                           |                                                 |             |     |     |
| Part 2 - Applio                                         | cant Details  hether you are applying for a pres                                                                             | mises licer            |                                 | as appropriate                                  | •           |     | •   |

# Please give a general description of the premises (please read guidance note 1) The premises is a four star hotel incorporating a high-end restaurant, a luxury pool and spa. It caters for a high-end clientele mainly comprising of resident guests, but also restaurant guests and occasional events such as weddings.