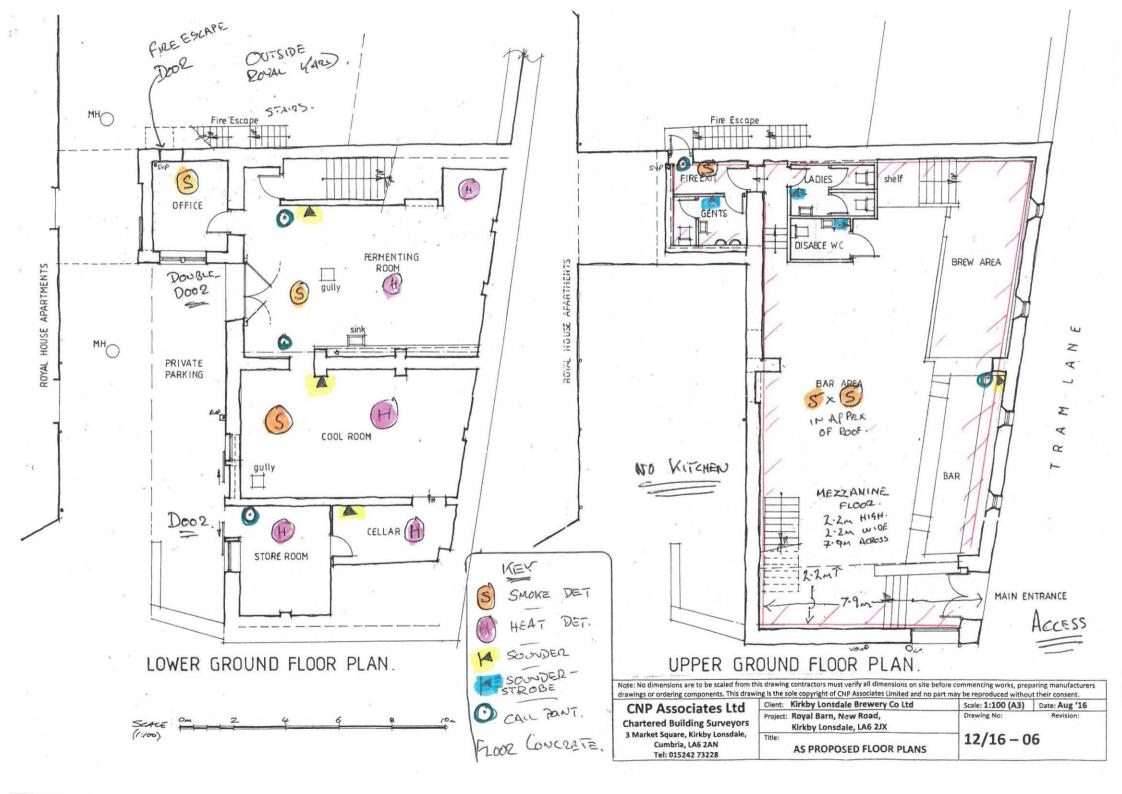

|      |
| Post town                           | Postcode                                                                                                                                                                                            |      |
| Γelephone nι                        | umber (if any) 0.534 740666                                                                                                                                                                         |      |
| f you would i                       | prefer us to correspond with you by e-mail, your e-mail address (optional)                                                                                                                          |      |

**Notes for Guidance** 



SOUTH LAKELAND DISTRICT COUNCIL
Licensing Section, South Lakeland House, Lowther Street, Kendal, Cumbria, LA9 4UD
Tel: 01539 733333 Fax: 01539 740300
www.southlakeland.gov.uk email: licensing@southlakeland.gov.uk



## Part A

## Consent of individual to being specified as premises supervisor

| of free to the second free to the specified as the designated premises supervisor) hereby confirm that I give my consent to be specified as the designated premises supervisor in relation to the application for promises. Type of application by known the supervisor for application by known the supervisor in relation to the application for promises. It is not finance of applicantly relating to the premises licence. Insumber of existing licence, if anyl for the finance and address of premises to whic