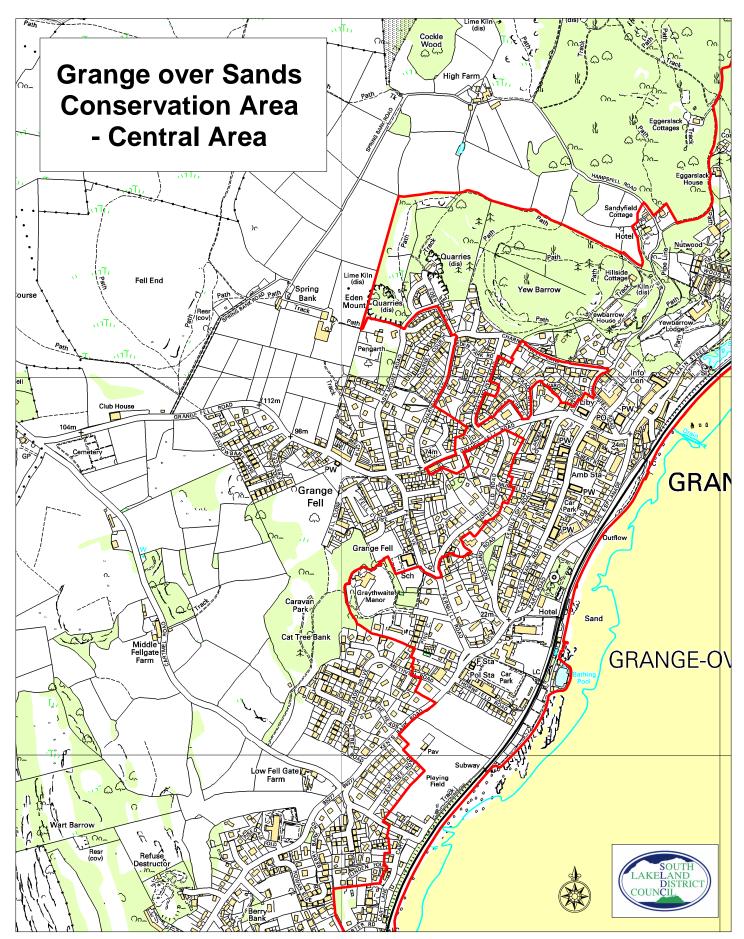

This map shows the up-to-date Conservation Area boundary. Please note that this may differ from the boundary depicted in the Townscape Features and Architectural Quality maps attached to the Conservation Area Appraisal document, as changes to Conservation Area boundaries may have been made since that document was prepared.