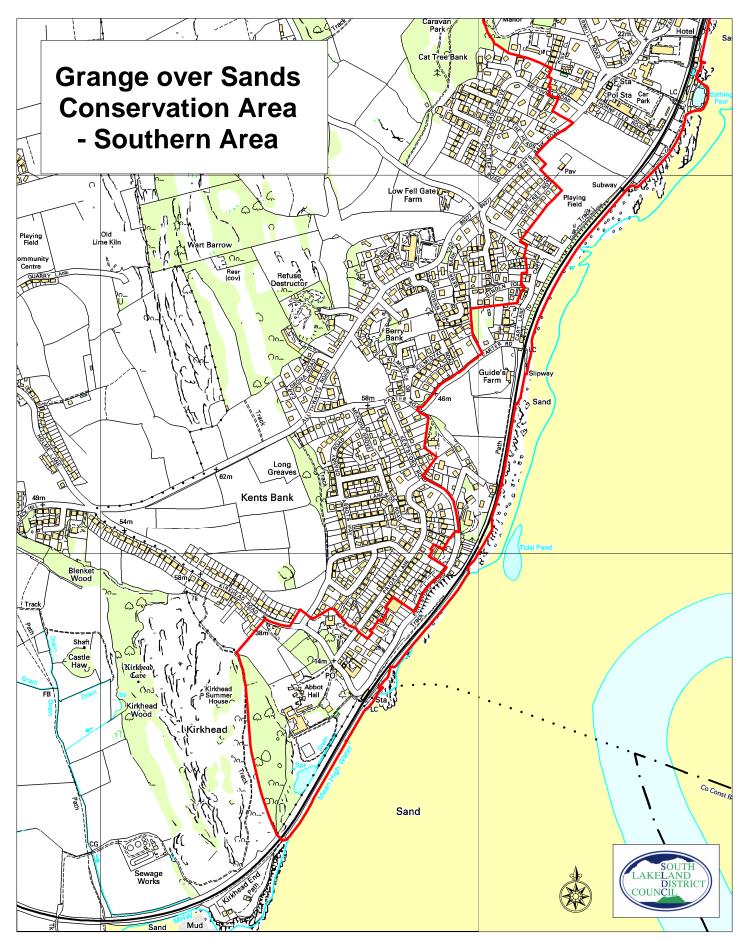

This map shows the up-to-date Conservation Area boundary. Please note that this may differ from the boundary depicted in the Townscape Features and Architectural Quality maps attached to the Conservation Area Appraisal document, as changes to Conservation Area boundaries may have been made since that document was prepared.