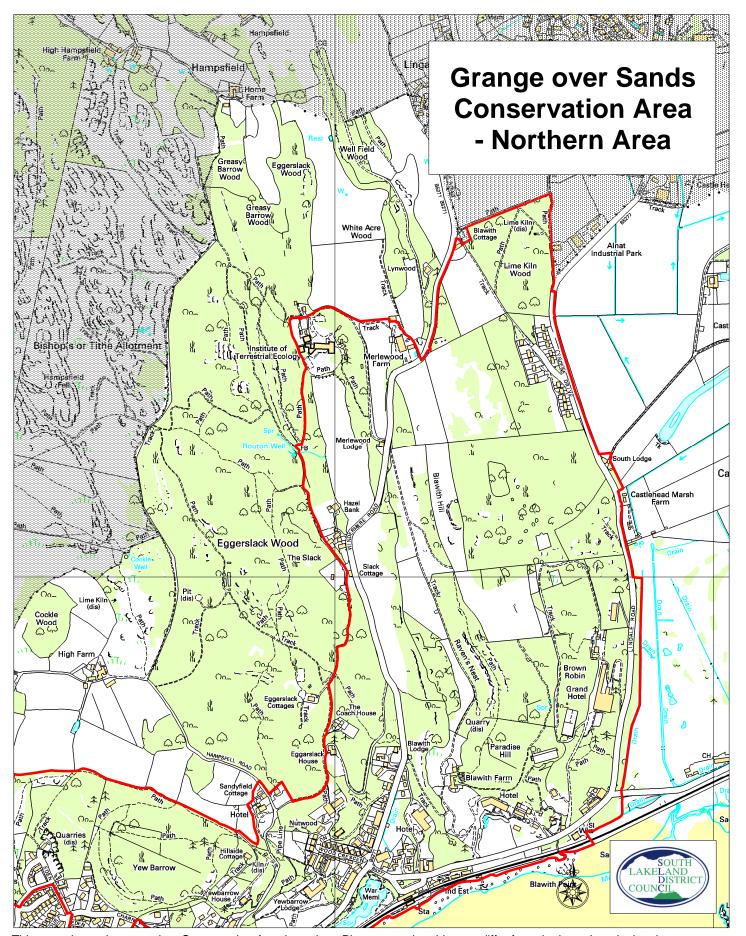

This map shows the up-to-date Conservation Area boundary. Please note that this may differ from the boundary depicted in the Townscape Features and Architectural Quality maps attached to the Conservation Area Appraisal document, as changes to Conservation Area boundaries may have been made since that document was prepared.