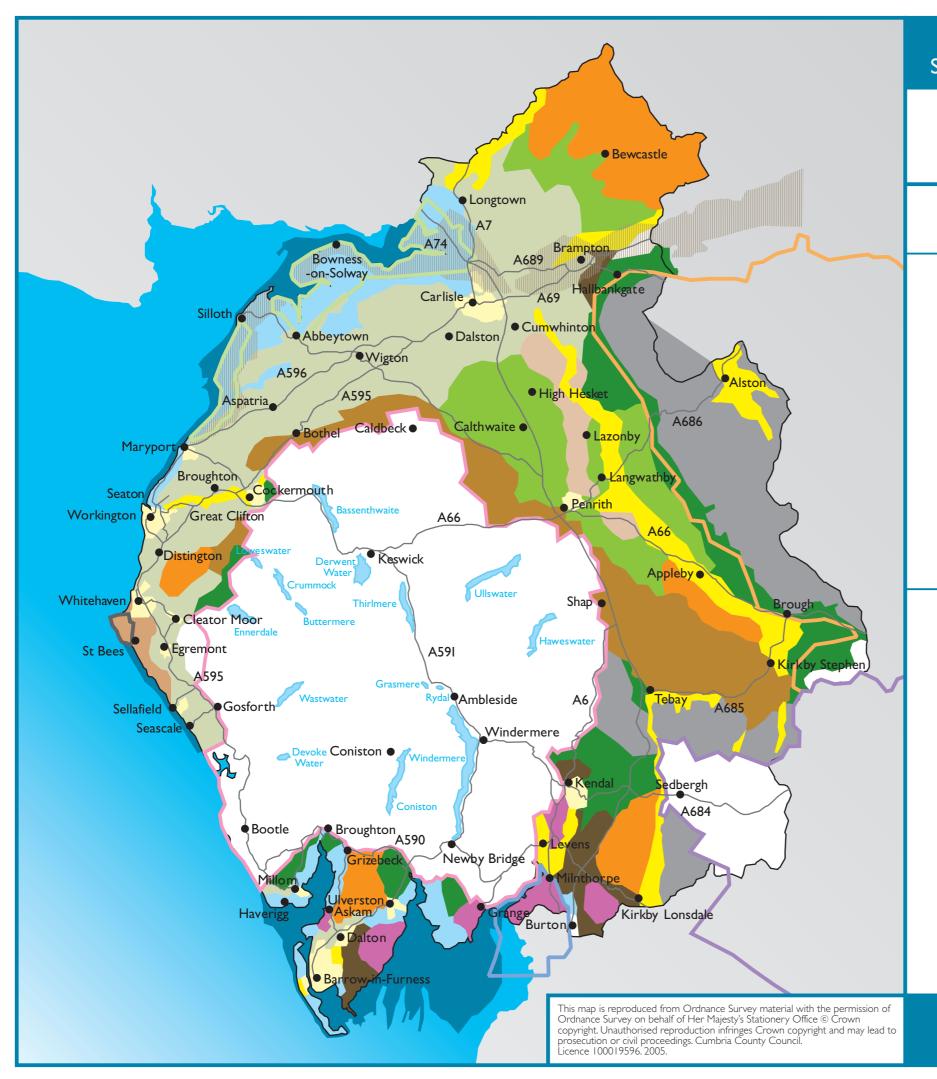

# Landscape Character Classification (1995)

Map 7

This map should be read in conjunction with the Landscape Capacity Assessment Fundings in Part 2. When considering the potential acceptibility of a scheme all other planning issues set out in the SPD must be considered. This map is indicative only.

## Key

- Lake District National Park
- North Pennines AONB
- Solway Coast AONB
- Yorkshire Dales National Park
- Arnside and Silverdale AONB
- Frontiers of the Roman Empire: Hadrian's Wall
- St Bees Heritage Coastline
- Cumbria County Council Boundary

### Cumbria Landscape Classification

- Type I Estuary and Marsh
- Type 2 Coastal Margins
- Type 3 Coastal Limestome
- Type 4 Coastal Sandstone
- Type 5 Lowland
- Type 6 Intermediate Land
- Type 7 Drumlins
- Type 8 Main Valleys
- Type 9 Intermediate Moorland Plateau
- Type 10 Sandstone Ridge
- Type II Upland Fringes
- Type 12 Higher Limestone
- Type 13 Fells and Scarp
- Type 14(U) Urban Area

#### Landscape Character Type and Sub Types

#### Estuary and Marsh

- Intertidal Flats
- Coastal Marsh

### Coastal Margins

- Dunes and Beaches
- Coastal Mosses
- 2c Coastal Plain

#### Coastal Limestone

- Open Farmland and Pavements
- 3Ь Wooded Hills and Pavements
- Зс Disturbed Areas

#### Coastal Sandstone

- Lowland
- Ridge and Valley
- Low Farmland 5b
- Rolling Lowland
- **Drained Mosses**

#### Intermediate Land

- Drumlins
- 7a Low Drumlins
- 7b Drumlin Field
- 7c Sandy Knolls and Ridges

#### Main Valleys

- 8a Gorges
  - 8b Broad Valleys
  - 8c Valley Corridors
- 8d Dales

#### Intermediate Moorland and Plateau

- 9a Open Moorlands
- 9b Rolling Farmland and Heath
- 9c Forests
- 9d Ridges

## 10 Sandstone Ridge

#### II Upland Fringes

- IIa Foothills
- 11b Low Fells
- 12 Higher Limestone

- 12a Limestone Farmland
- 12b Rolling Fringe
- 12c Limestone Foothills 12d Moorland and Commons

# 13 Fells and Scarps

13a Scarbs

13b Moorland, High Plateau

13c Fells

## 14(U) Urban Areas and Fringes

2d Coastal Urban Fringe 5d Urban Fringe