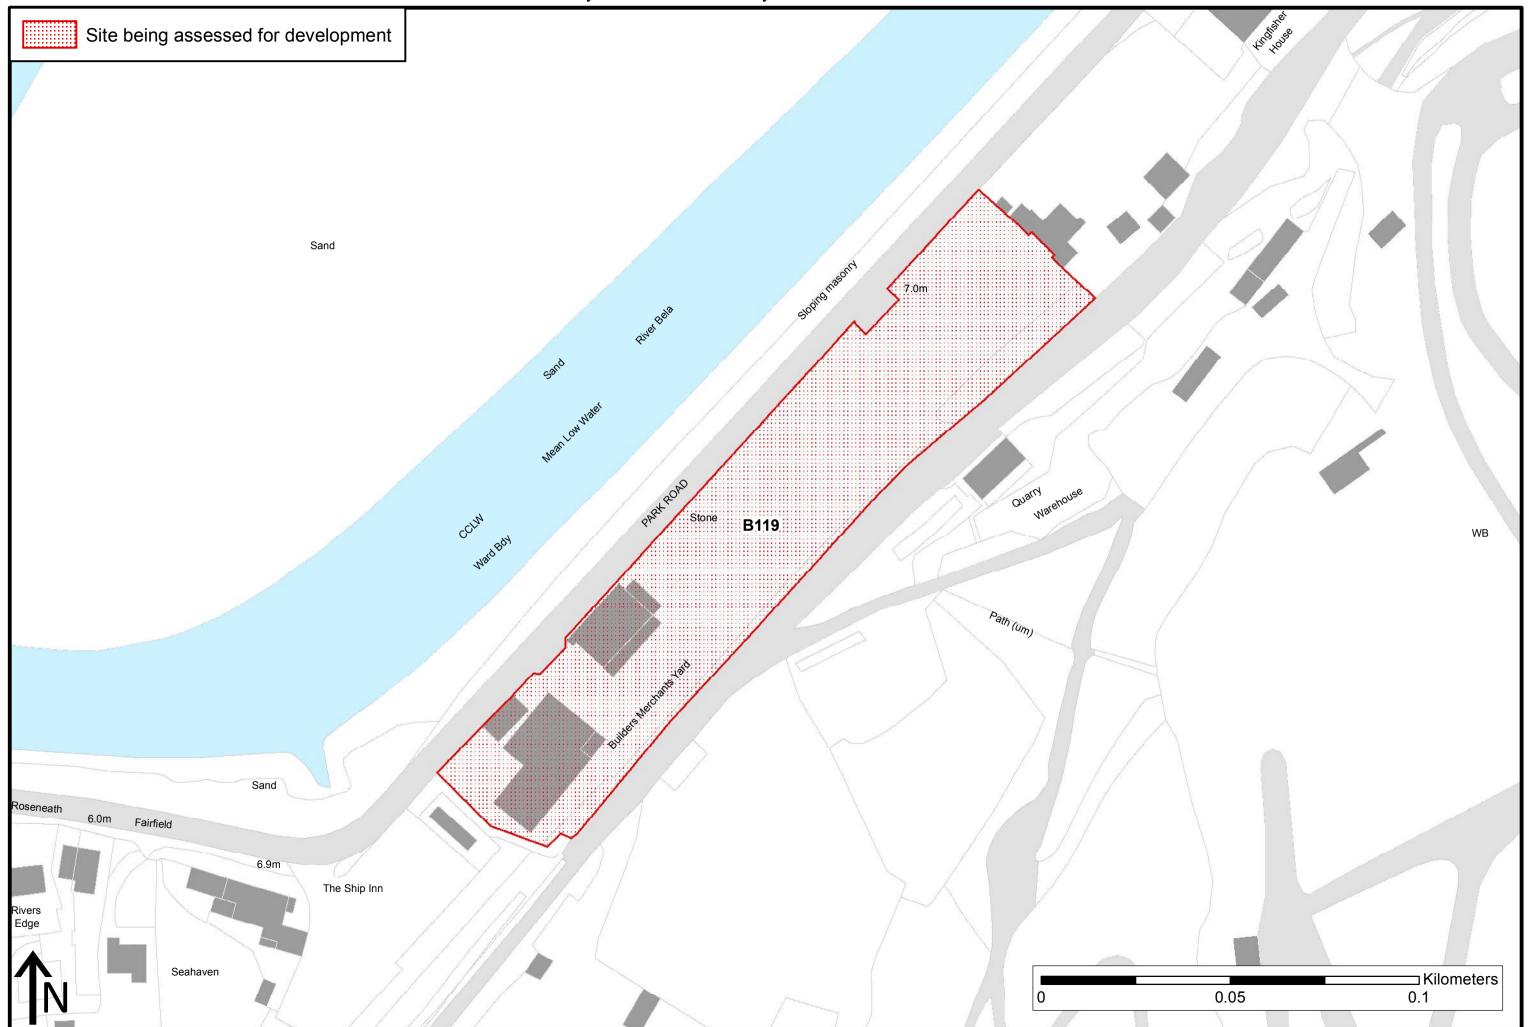

dside   | Beetham    | 7           |
| B125                 | The Ship Inn, Park Road                                   | Sandside   | Beetham    | 8           |
| S126                 | Hole Two, Silverdale Golf Club                            | Silverdale | Silverdale | 9           |
| S127                 | Land West of Bottoms Lane                                 | Silverdale | Silverdale | 10          |
| W128                 | Land at the rear of 1 -2 Howard Cottage, Sand Lane        | Warton     | Warton     | 11          |
| Appendix - Full list | of sites                                                  |            |            | 12          |

#### Site B118: Former Builders Merchant Yard, Quarry Lane, Sandside



#### Site B119: Former Travis Perkins Yard, Park Road, Sandside



#### Site B120: High Cote, High Cote Lane, Slackhead



#### Site B121: Land East of Quarry Lane 3, Sandside



#### Site B122: Land East of Quarry Lane 4, Sandside



#### Site B123: Land to West of Sandside Lane, between Arnside and Storth, Storth



#### Site B124: The Hayfield, Quarry Lane, Sandside



#### Site B125: The Ship Inn, Park Road, Sandside



#### Site S126: Hole Two, Silverdale Golf Club, Silverdale



#### Site S127: Land West of Bottoms Lane, Silverdale



#### Site W128: Land at the rear of 1 -2 Howard Cottage, Sand Lane, Warton



### **Appendix – List of sites**

| Site        | Address                                                   | Settlement | Parish     | Area         | Note