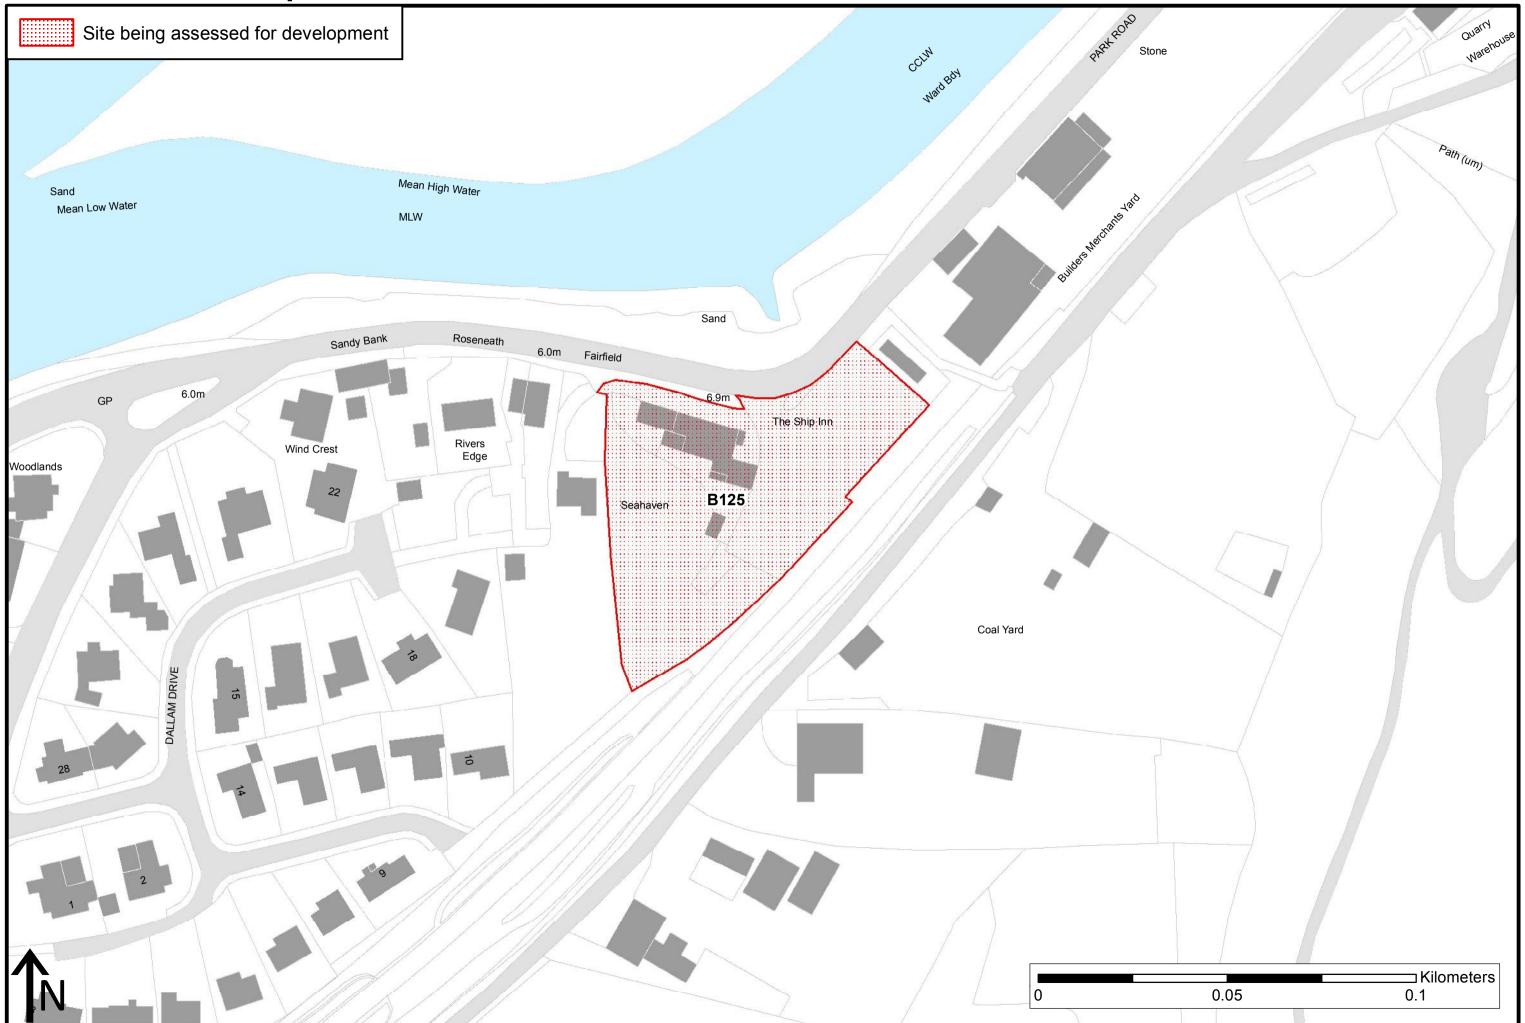

| Silverdale | Silverdale | 10          |
| W128                 | Land at the rear of 1 -2 Howard Cottage, Sand Lane        | Warton     | Warton     | 11          |
| Appendix - Full list | of sites                                                  |            |            | 12          |

#### Site B118: Former Builders Merchant Yard, Quarry Lane, Sandside



#### Site B119: Former Travis Perkins Yard, Park Road, Sandside



#### Site B120: High Cote, High Cote Lane, Slackhead



#### Site B121: Land East of Quarry Lane 3, Sandside



#### Site B122: Land East of Quarry Lane 4, Sandside



#### Site B123: Land to West of Sandside Lane, between Arnside and Storth, Storth



#### Site B124: The Hayfield, Quarry Lane, Sandside



#### Site B125: The Ship Inn, Park Road, Sandside



#### Site S126: Hole Two, Silverdale Golf Club, Silverdale



#### Site S127: Land West of Bottoms Lane, Silverdale



#### Site W128: Land at the rear of 1 -2 Howard Cottage, Sand Lane, Warton



### **Appendix – List of sites**

| Site        | Address                                                   | Settlement | Parish     | Area         | Note                                                                                                              | Page        |
|-------------|-----------------------------------------------------------|------------|------------|--------------|-------------------------------------------------------------------------------------------------------------------|-------------|
| ref<br>B118 | Former Builders Merchant Yard, Quarry Lane