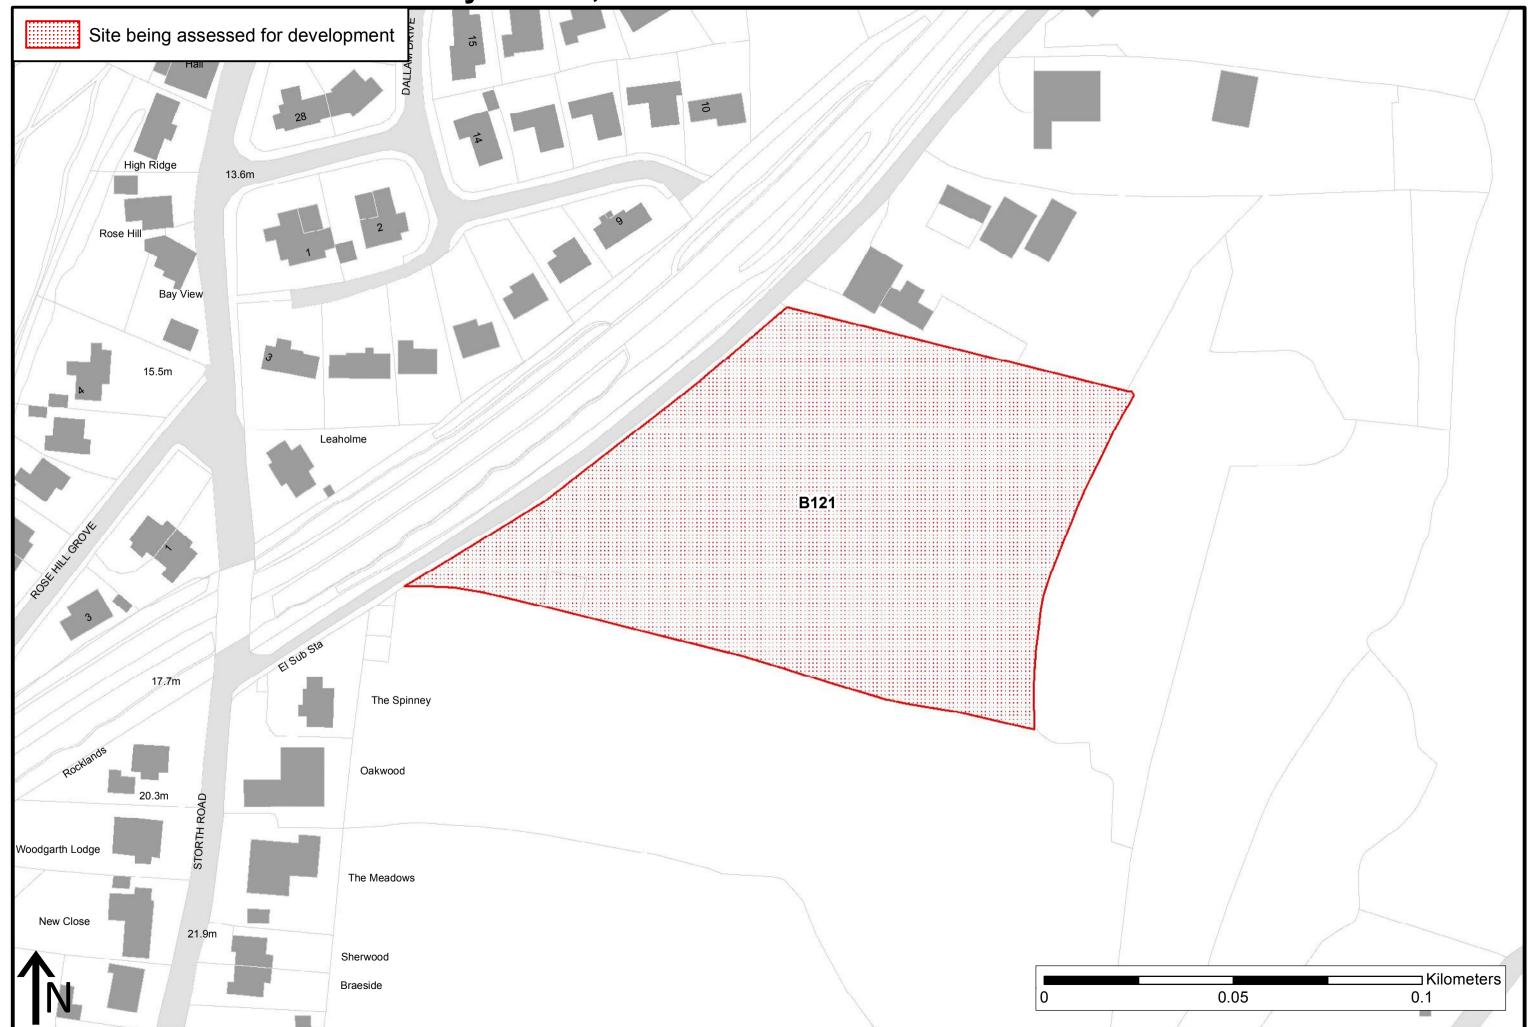

| Sandside   | Beetham    | 8           |
| S126                 | Hole Two, Silverdale Golf Club                            | Silverdale | Silverdale | 9           |
| S127                 | Land West of Bottoms Lane                                 | Silverdale | Silverdale | 10          |
| W128                 | Land at the rear of 1 -2 Howard Cottage, Sand Lane        | Warton     | Warton     | 11          |
| Appendix - Full list | of sites                                                  |            |            | 12          |

#### Site B118: Former Builders Merchant Yard, Quarry Lane, Sandside



#### Site B119: Former Travis Perkins Yard, Park Road, Sandside



#### Site B120: High Cote, High Cote Lane, Slackhead



#### Site B121: Land East of Quarry Lane 3, Sandside



#### Site B122: Land East of Quarry Lane 4, Sandside



#### Site B123: Land to West of Sandside Lane, between Arnside and Storth, Storth



#### Site B124: The Hayfield, Quarry Lane, Sandside



#### Site B125: The Ship Inn, Park Road, Sandside



#### Site S126: Hole Two, Silverdale Golf Club, Silverdale



#### Site S127: Land West of Bottoms Lane, Silverdale



#### Site W128: Land at the rear of 1 -2 Howard Cottage, Sand Lane, Warton



### **Appendix – List of sites**

| Site        | Address                                                   | Settlement | Parish     | Area         | Note                                                                                                              | Page        |
|-------------|--------------------------------------------------------