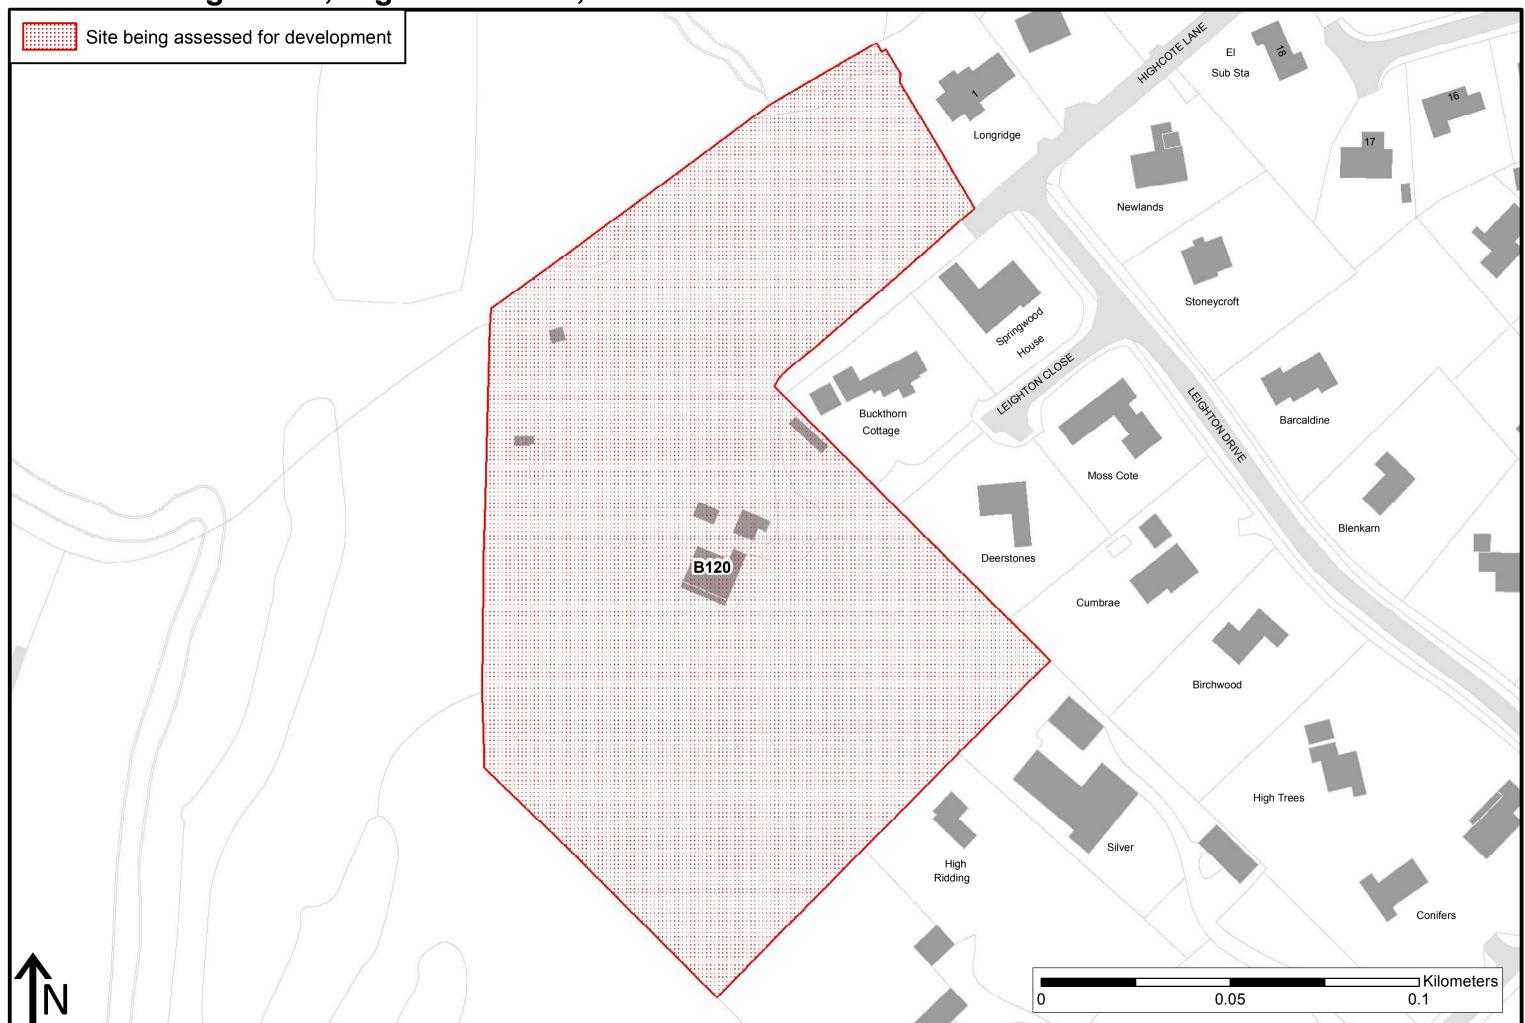

| The Ship Inn, Park Road                                   | Sandside   | Beetham    | 8           |
| S126                 | Hole Two, Silverdale Golf Club                            | Silverdale | Silverdale | 9           |
| S127                 | Land West of Bottoms Lane                                 | Silverdale | Silverdale | 10          |
| W128                 | Land at the rear of 1 -2 Howard Cottage, Sand Lane        | Warton     | Warton     | 11          |
| Appendix - Full list | of sites                                                  |            |            | 12          |

#### Site B118: Former Builders Merchant Yard, Quarry Lane, Sandside



#### Site B119: Former Travis Perkins Yard, Park Road, Sandside



#### Site B120: High Cote, High Cote Lane, Slackhead



#### Site B121: Land East of Quarry Lane 3, Sandside



#### Site B122: Land East of Quarry Lane 4, Sandside



#### Site B123: Land to West of Sandside Lane, between Arnside and Storth, Storth



#### Site B124: The Hayfield, Quarry Lane, Sandside



#### Site B125: The Ship Inn, Park Road, Sandside



#### Site S126: Hole Two, Silverdale Golf Club, Silverdale



#### Site S127: Land West of Bottoms Lane, Silverdale



#### Site W128: Land at the rear of 1 -2 Howard Cottage, Sand Lane, Warton



### **Appendix – List of sites**

| Site        | Address                                                   | Settlement | Parish     | Area         | Note                                                                                                              | Page        |
|-------------|