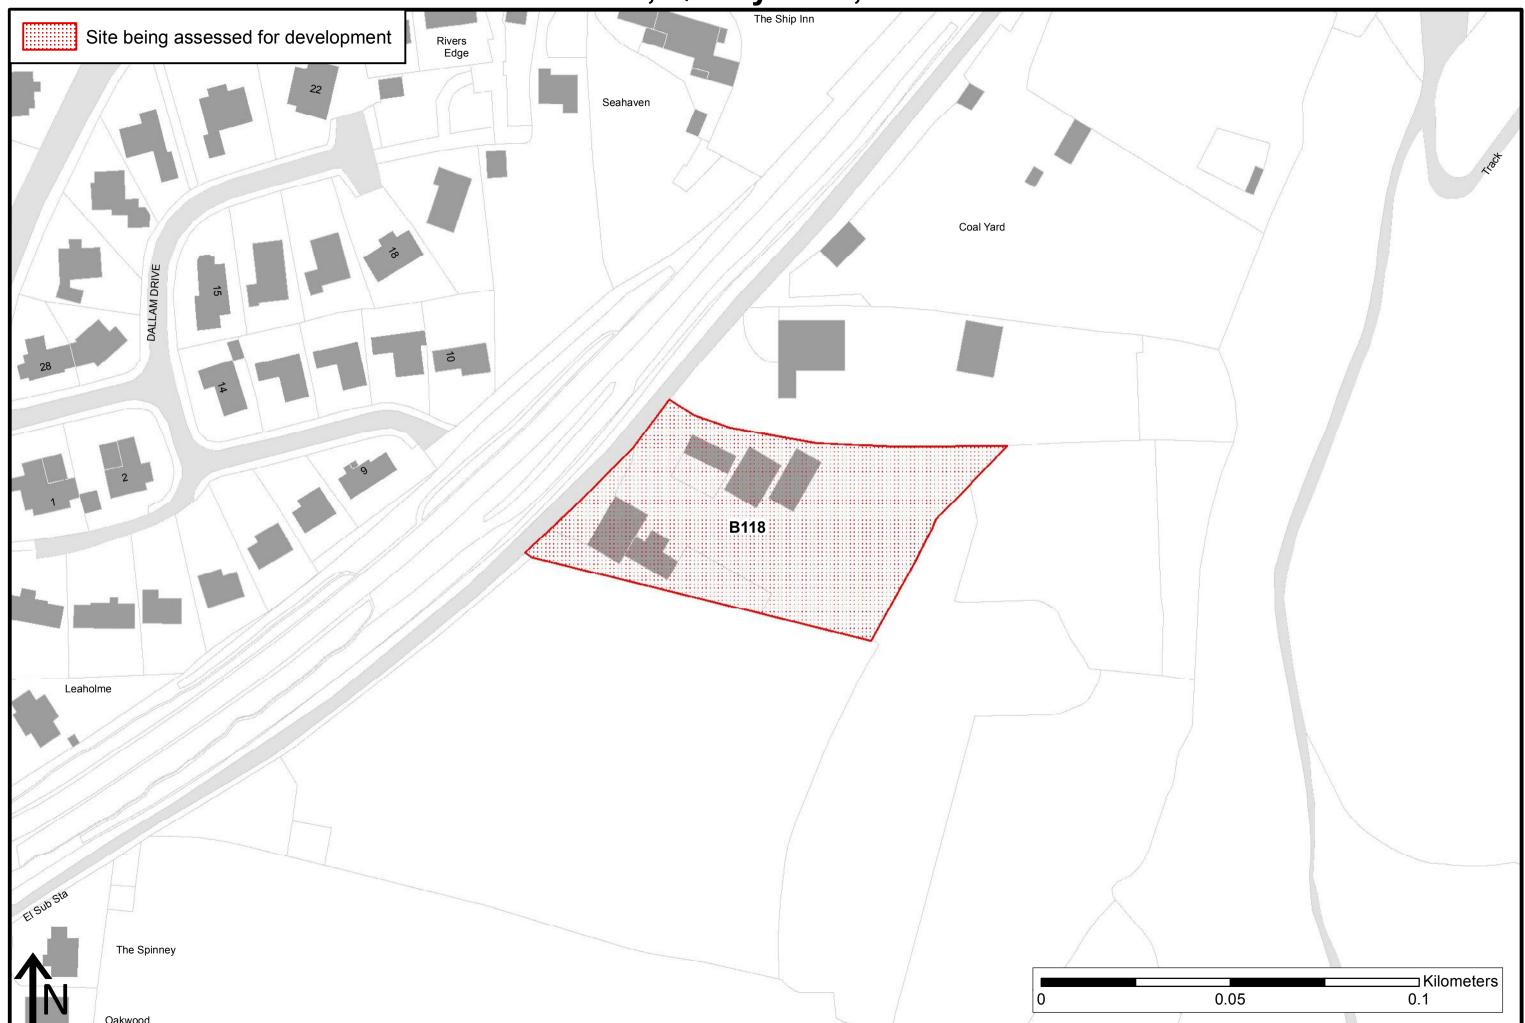

| The Hayfield, Quarry Lane                                 | Sandside   | Beetham    | 7           |
| B125                 | The Ship Inn, Park Road                                   | Sandside   | Beetham    | 8           |
| S126                 | Hole Two, Silverdale Golf Club                            | Silverdale | Silverdale | 9           |
| S127                 | Land West of Bottoms Lane                                 | Silverdale | Silverdale | 10          |
| W128                 | Land at the rear of 1 -2 Howard Cottage, Sand Lane        | Warton     | Warton     | 11          |
| Appendix - Full list | of sites                                                  |            |            | 12          |

#### Site B118: Former Builders Merchant Yard, Quarry Lane, Sandside



#### Site B119: Former Travis Perkins Yard, Park Road, Sandside



#### Site B120: High Cote, High Cote Lane, Slackhead



#### Site B121: Land East of Quarry Lane 3, Sandside



#### Site B122: Land East of Quarry Lane 4, Sandside



#### Site B123: Land to West of Sandside Lane, between Arnside and Storth, Storth



#### Site B124: The Hayfield, Quarry Lane, Sandside



#### Site B125: The Ship Inn, Park Road, Sandside



#### Site S126: Hole Two, Silverdale Golf Club, Silverdale



#### Site S127: Land West of Bottoms Lane, Silverdale



#### Site W128: Land at the rear of 1 -2 Howard Cottage, Sand Lane, Warton



### **Appendix – List of sites**

| Site        | Address                                                   | Settlement | Parish     | Area         | Note