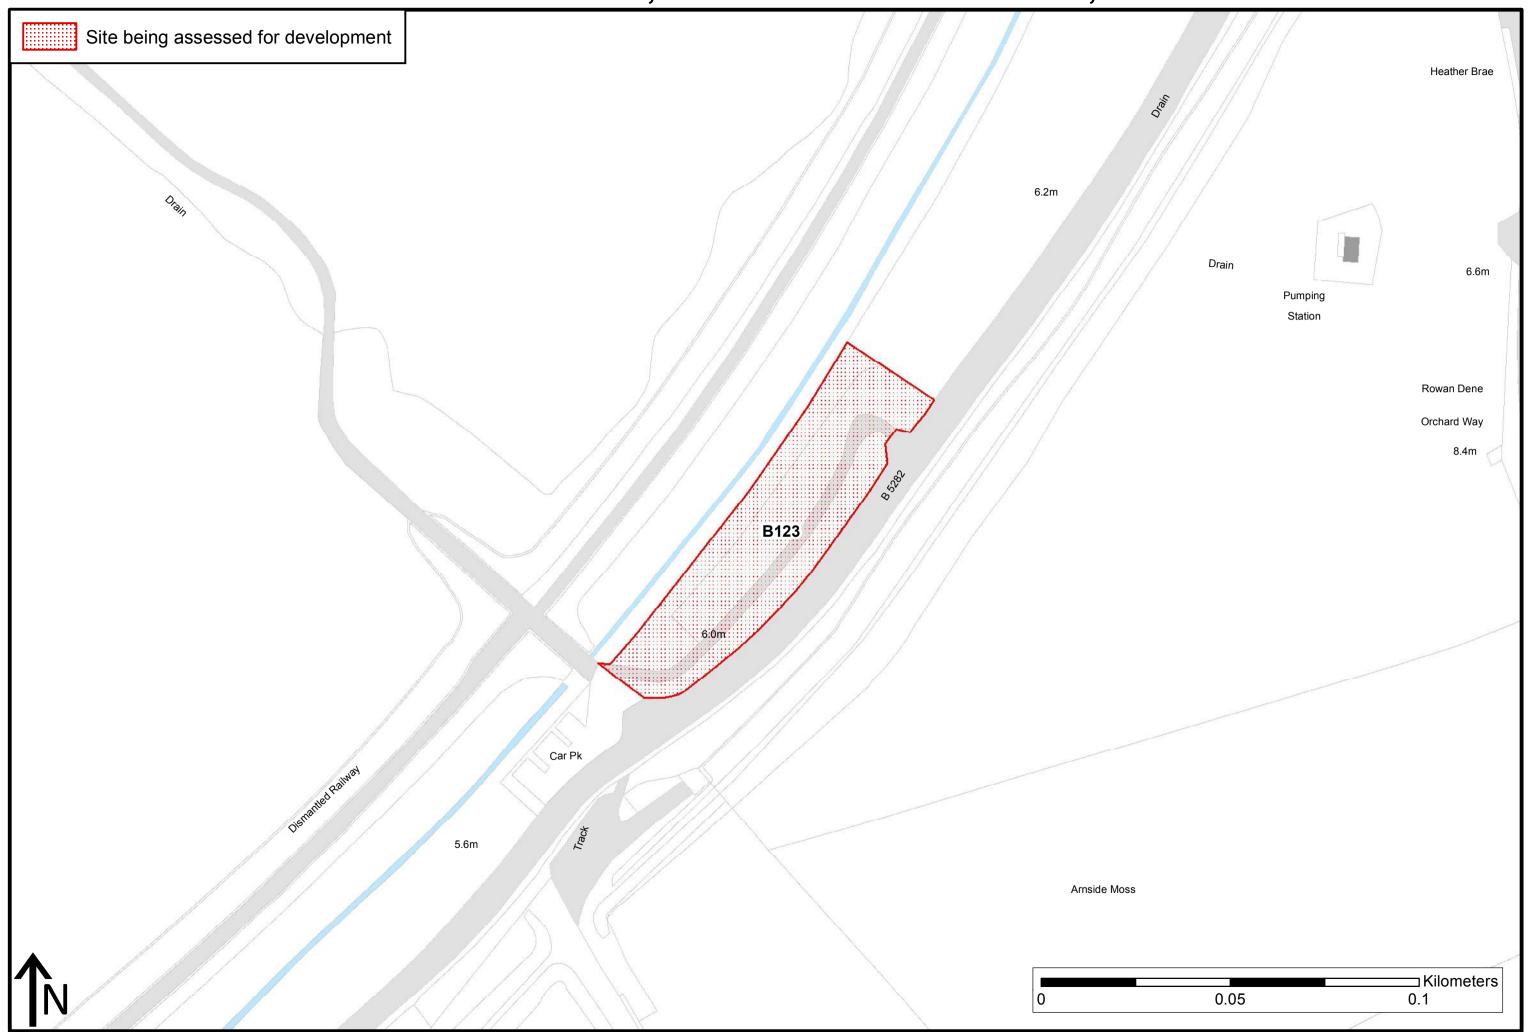

#### Site B123: Land to West of Sandside Lane, between Arnside and Storth, Storth