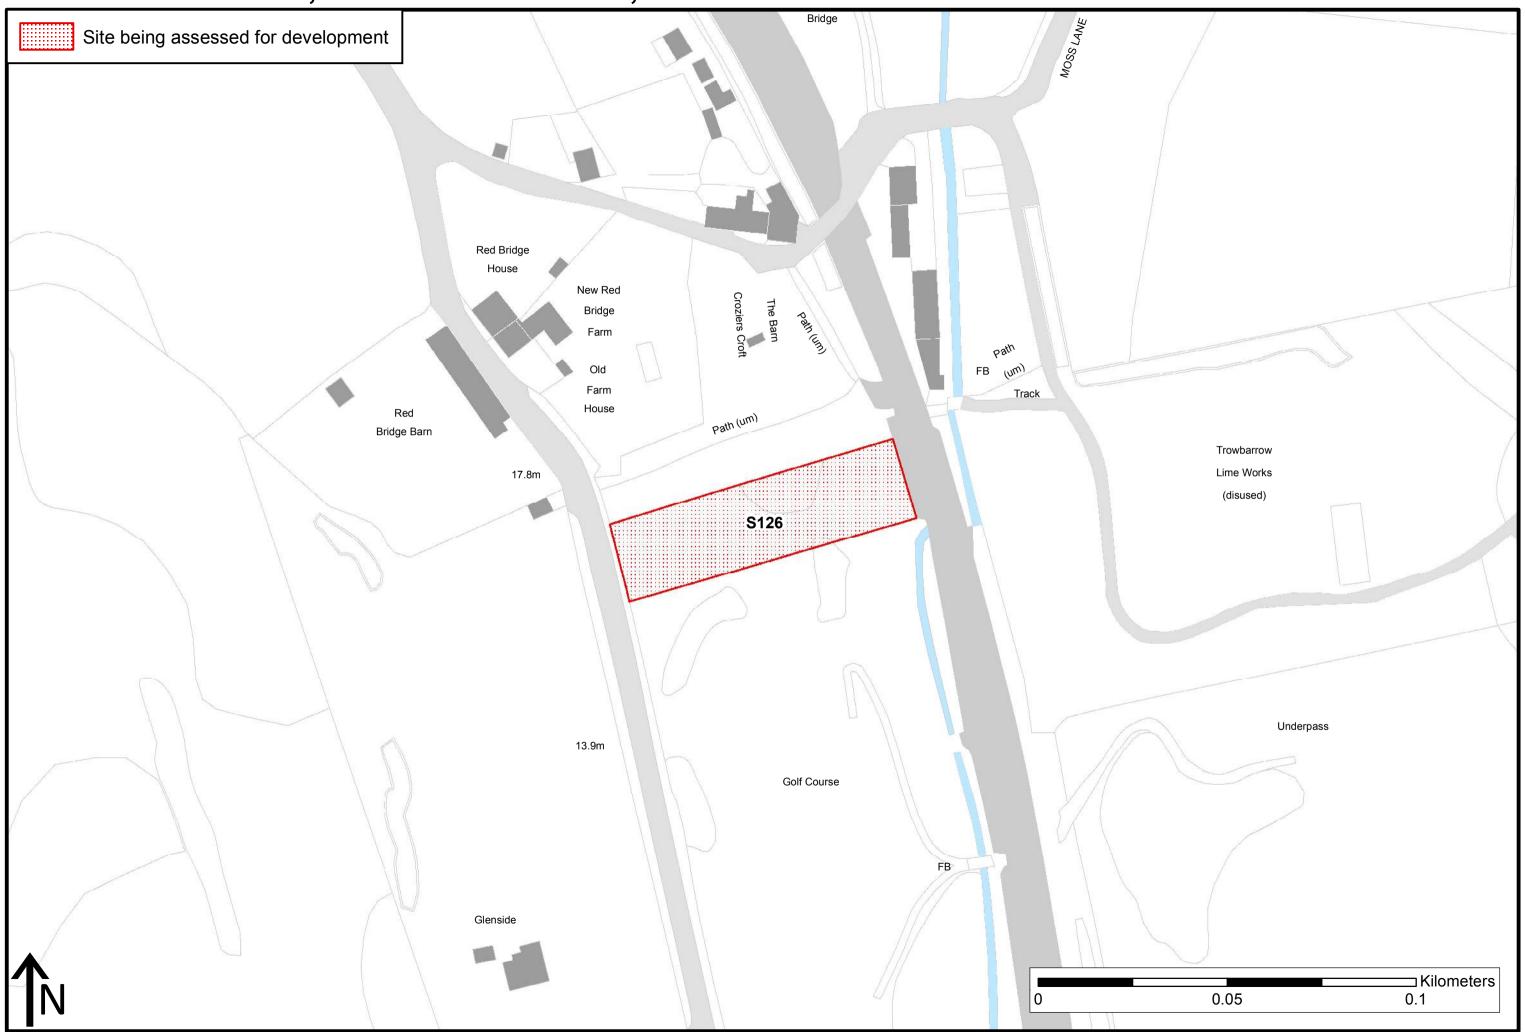

| Land at the rear of 1 -2 Howard Cottage, Sand Lane        | Warton     | Warton     | 11          |
| Appendix - Full list | of sites                                                  |            |            | 12          |

#### Site B118: Former Builders Merchant Yard, Quarry Lane, Sandside



#### Site B119: Former Travis Perkins Yard, Park Road, Sandside



#### Site B120: High Cote, High Cote Lane, Slackhead



#### Site B121: Land East of Quarry Lane 3, Sandside



#### Site B122: Land East of Quarry Lane 4, Sandside



#### Site B123: Land to West of Sandside Lane, between Arnside and Storth, Storth



#### Site B124: The Hayfield, Quarry Lane, Sandside



#### Site B125: The Ship Inn, Park Road, Sandside



#### Site S126: Hole Two, Silverdale Golf Club, Silverdale



#### Site S127: Land West of Bottoms Lane, Silverdale



#### Site W128: Land at the rear of 1 -2 Howard Cottage, Sand Lane, Warton



### **Appendix – List of sites**

| Site        | Address                                                   | Settlement | Parish     | Area         | Note                                                                                                              | Page        |
|-------------|-----------------------------------------------------------|------------|------------|--------------|-------------------------------------------------------------------------------------------------------------------|-------------|
| ref<br>B118 | Former Builders Merchant Yard, Quarry Lane                | Sandside   | Beetham    | (ha)<br>0.43 | This site forms pa