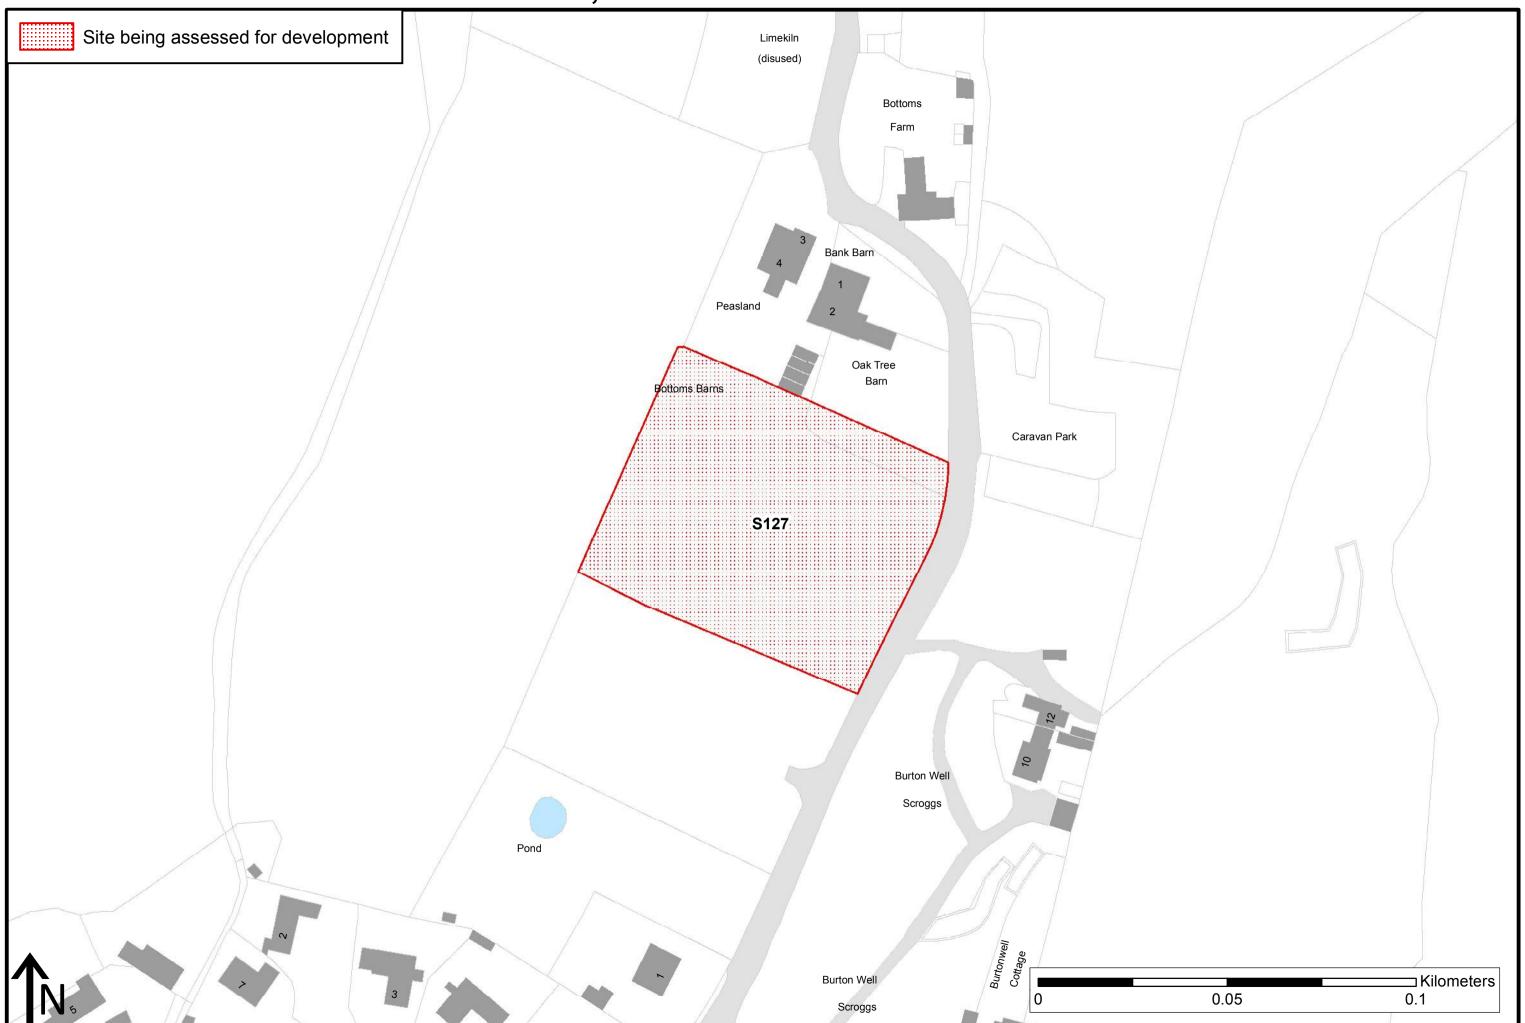

nd Lane        | Warton     | Warton     | 11          |
| Appendix - Full list | of sites                                                  |            |            | 12          |

#### Site B118: Former Builders Merchant Yard, Quarry Lane, Sandside



#### Site B119: Former Travis Perkins Yard, Park Road, Sandside



#### Site B120: High Cote, High Cote Lane, Slackhead



#### Site B121: Land East of Quarry Lane 3, Sandside



#### Site B122: Land East of Quarry Lane 4, Sandside



#### Site B123: Land to West of Sandside Lane, between Arnside and Storth, Storth



#### Site B124: The Hayfield, Quarry Lane, Sandside



#### Site B125: The Ship Inn, Park Road, Sandside



#### Site S126: Hole Two, Silverdale Golf Club, Silverdale



#### Site S127: Land West of Bottoms Lane, Silverdale



#### Site W128: Land at the rear of 1 -2 Howard Cottage, Sand Lane, Warton



### **Appendix – List of sites**

| Site        | Address                                                   | Settlement | Parish     | Area         | Note                                                                                                              | Page        |
|-------------|-----------------------------------------------------------|------------|------------|--------------|-------------------------------------------------------------------------------------------------------------------|-------------|
| ref<br>B118 | Former Builders Merchant Yard, Quarry Lane                | Sandside   | Beetham    | (ha)<br>0.43 | This site forms part of site B81 and is being re-consulted upon to more acc