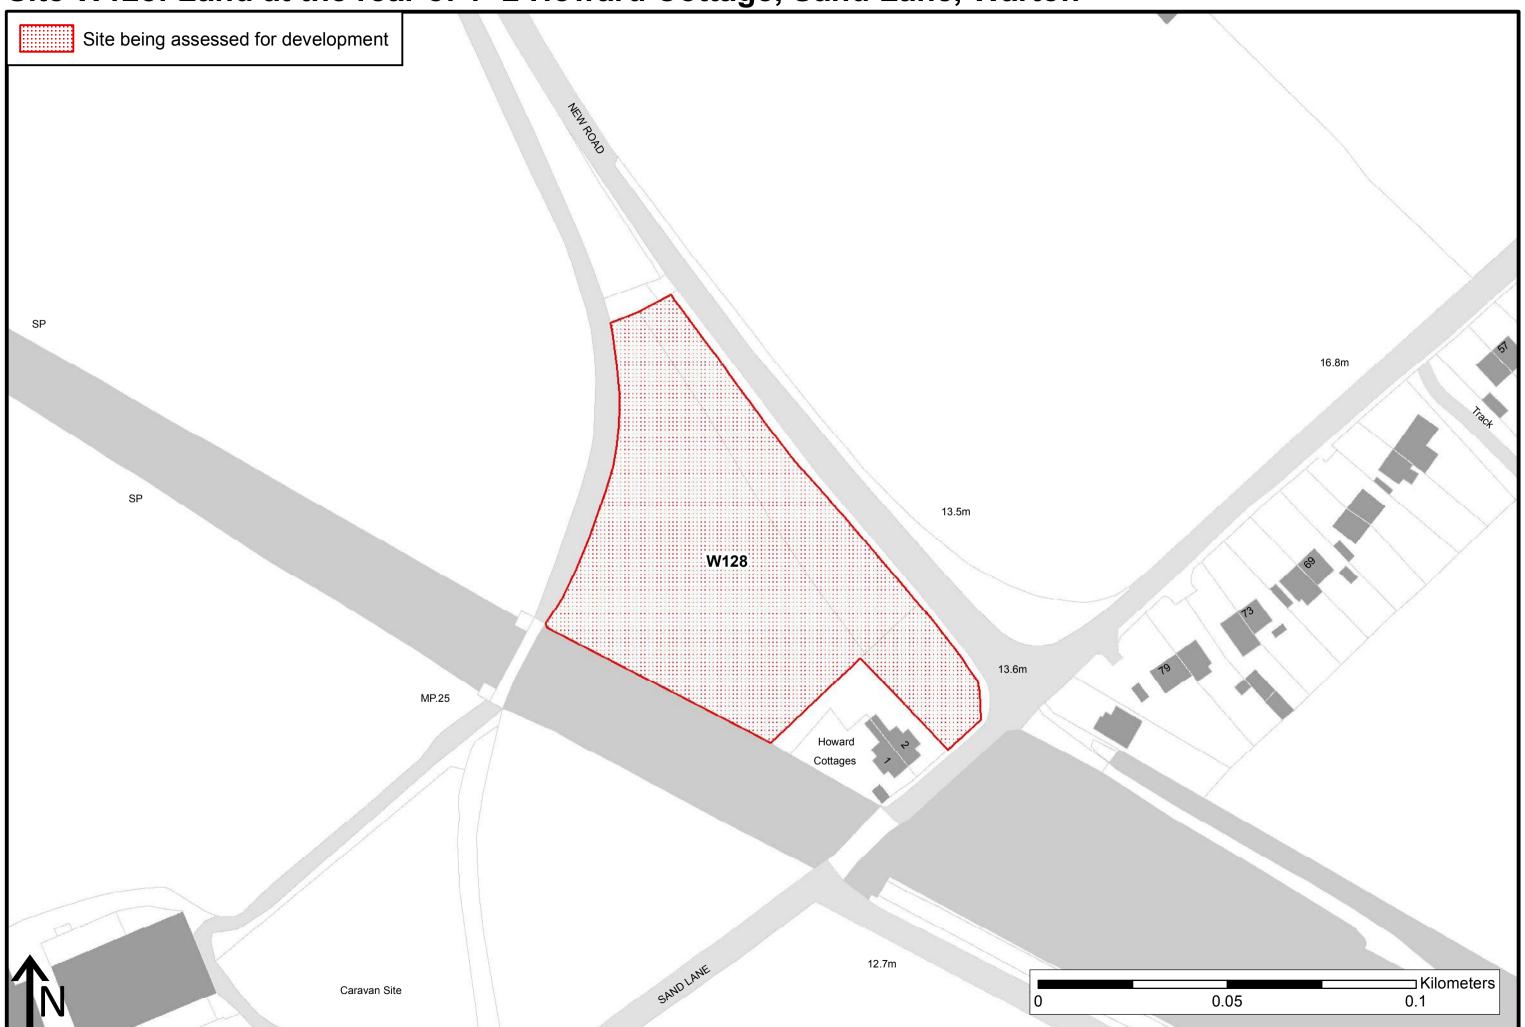

t | of sites                                                  |            |            | 12          |

#### Site B118: Former Builders Merchant Yard, Quarry Lane, Sandside



#### Site B119: Former Travis Perkins Yard, Park Road, Sandside



#### Site B120: High Cote, High Cote Lane, Slackhead



#### Site B121: Land East of Quarry Lane 3, Sandside



#### Site B122: Land East of Quarry Lane 4, Sandside



#### Site B123: Land to West of Sandside Lane, between Arnside and Storth, Storth



#### Site B124: The Hayfield, Quarry Lane, Sandside



#### Site B125: The Ship Inn, Park Road, Sandside



#### Site S126: Hole Two, Silverdale Golf Club, Silverdale



#### Site S127: Land West of Bottoms Lane, Silverdale



#### Site W128: Land at the rear of 1 -2 Howard Cottage, Sand Lane, Warton



### **Appendix – List of sites**

| Site        | Address                                                   | Settlement | Parish     | Area         | Note                                                                                                              | Page        |
|-------------|-----------------------------------------------------------|------------|------------|--------------|-------------------------------------------------------------------------------------------------------------------|-------------|
| ref<br>B118 | Former Builders Merchant Yard, Quarry Lane                | Sandside   | Beetham    | (ha)<br>0.43 | This site forms part of site B81 and is being re-consulted upon to more accurately reflect ownership boundaries.  | number<br>1 |
| B119        | Former