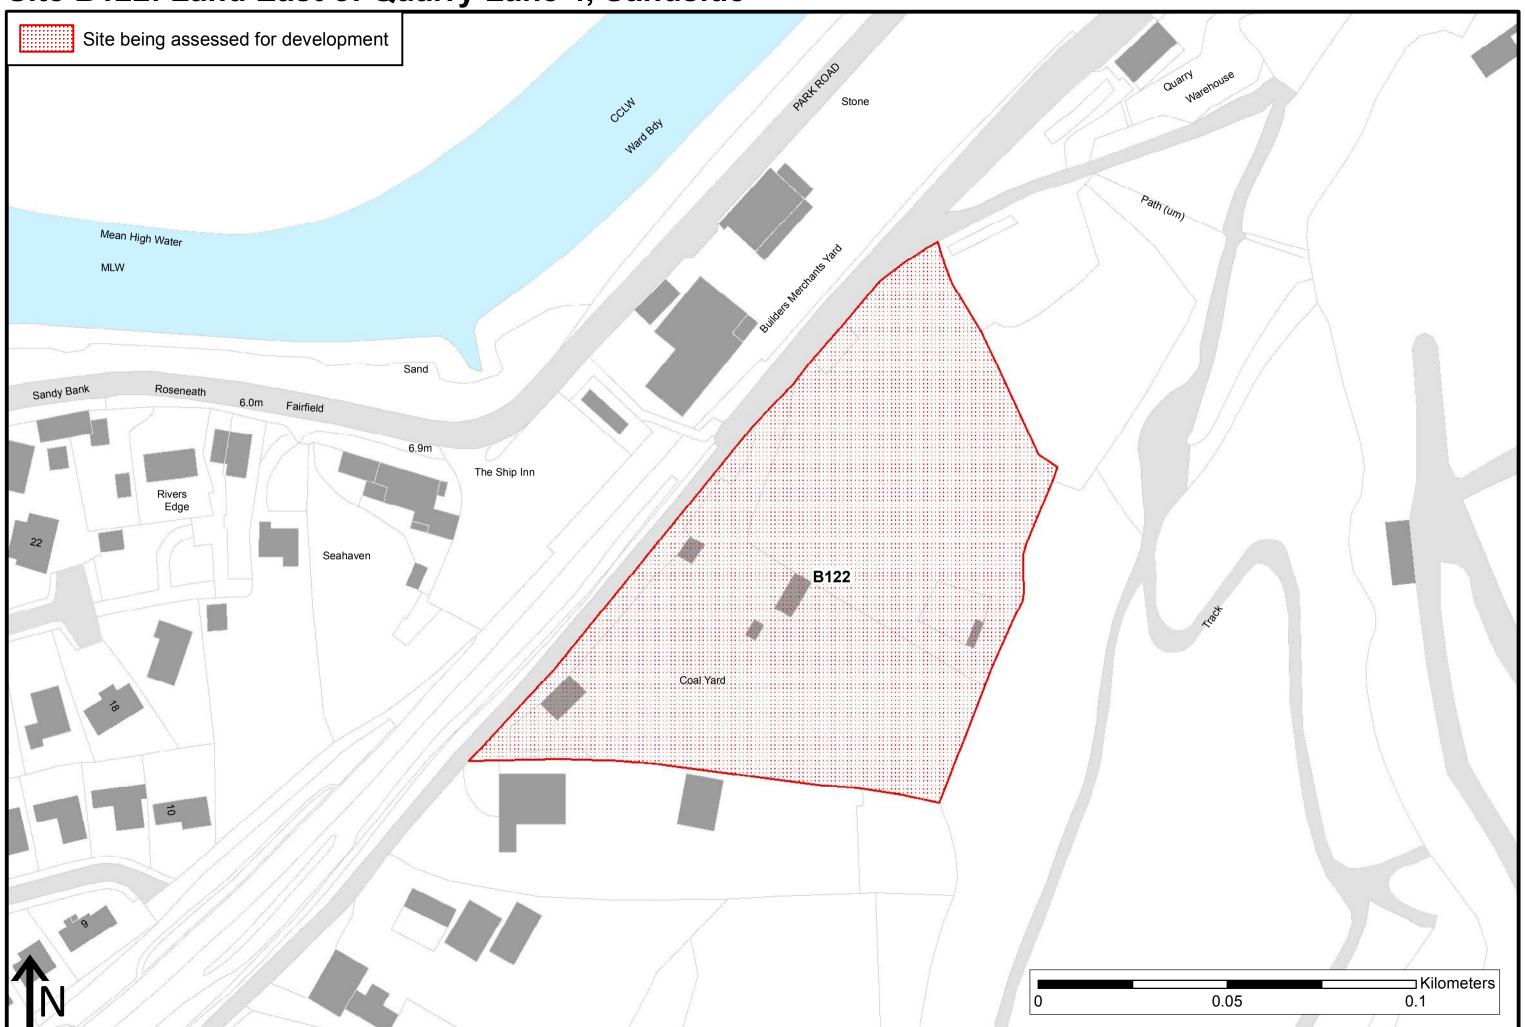

| Hole Two, Silverdale Golf Club                            | Silverdale | Silverdale | 9           |
| S127                 | Land West of Bottoms Lane                                 | Silverdale | Silverdale | 10          |
| W128                 | Land at the rear of 1 -2 Howard Cottage, Sand Lane        | Warton     | Warton     | 11          |
| Appendix - Full list | of sites                                                  |            |            | 12          |

#### Site B118: Former Builders Merchant Yard, Quarry Lane, Sandside



#### Site B119: Former Travis Perkins Yard, Park Road, Sandside



#### Site B120: High Cote, High Cote Lane, Slackhead



#### Site B121: Land East of Quarry Lane 3, Sandside



#### Site B122: Land East of Quarry Lane 4, Sandside



#### Site B123: Land to West of Sandside Lane, between Arnside and Storth, Storth



#### Site B124: The Hayfield, Quarry Lane, Sandside



#### Site B125: The Ship Inn, Park Road, Sandside



#### Site S126: Hole Two, Silverdale Golf Club, Silverdale



#### Site S127: Land West of Bottoms Lane, Silverdale



#### Site W128: Land at the rear of 1 -2 Howard Cottage, Sand Lane, Warton



### **Appendix – List of sites**

| Site        | Address                                                   | Settlement | Parish     | Area         | Note                                                                                                              | Page        |
|-------------|-----------------------------------------------------------|------------|------------|--------------|-----------