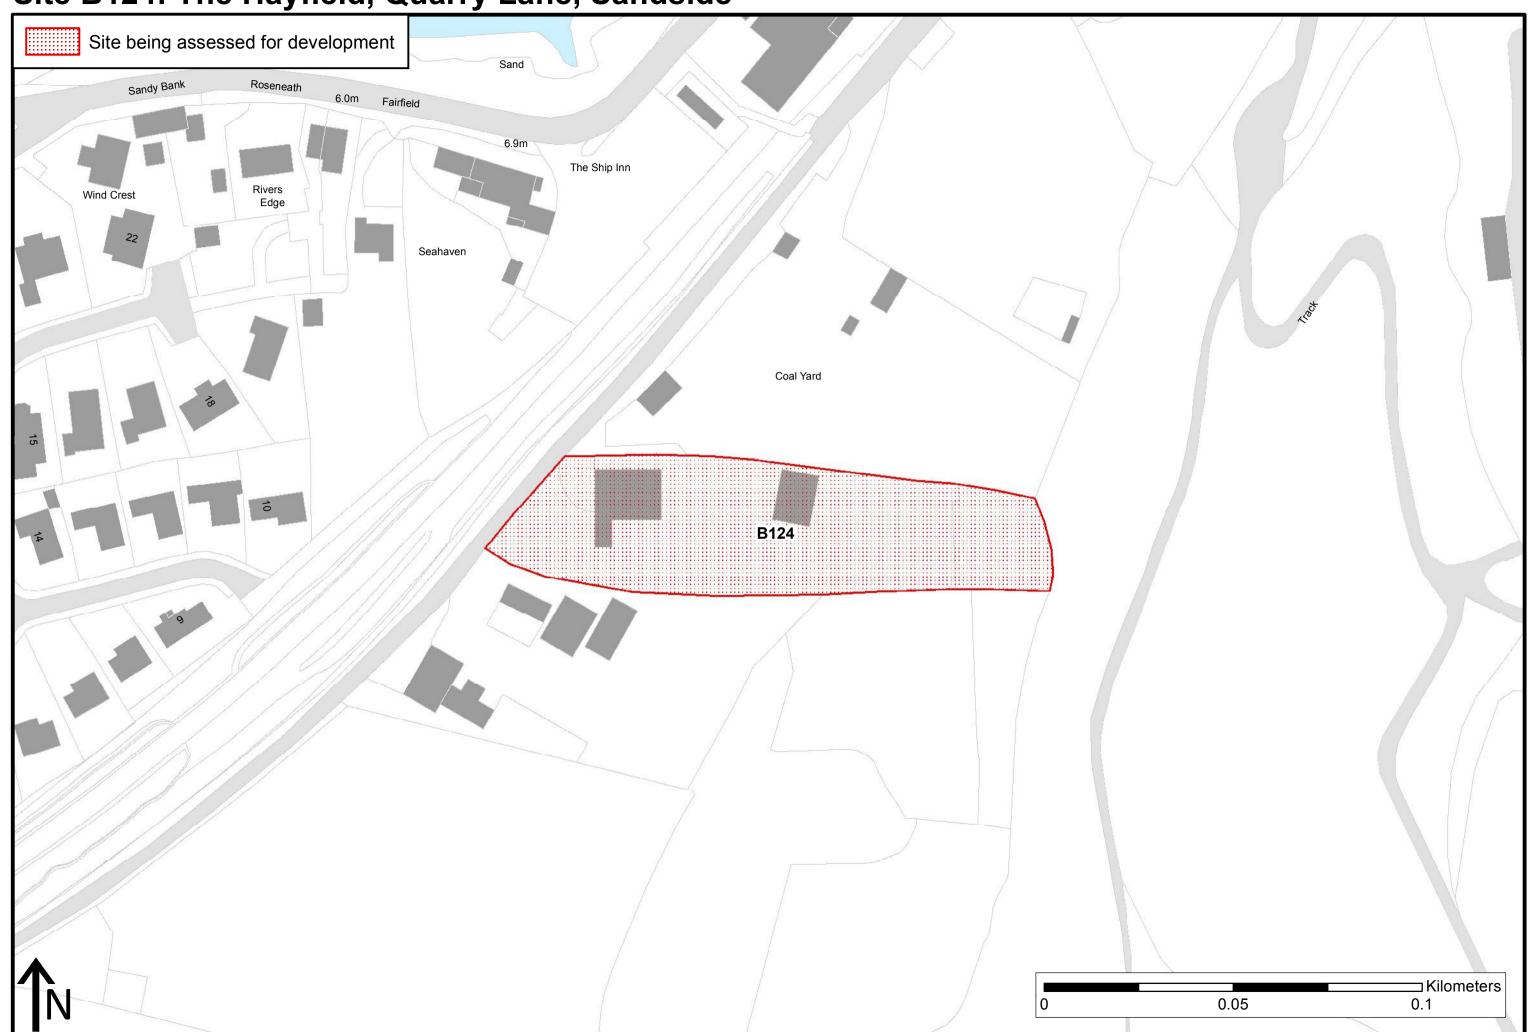

| Land West of Bottoms Lane                                 | Silverdale | Silverdale | 10          |
| W128                 | Land at the rear of 1 -2 Howard Cottage, Sand Lane        | Warton     | Warton     | 11          |
| Appendix - Full list | of sites                                                  |            |            | 12          |

#### Site B118: Former Builders Merchant Yard, Quarry Lane, Sandside



#### Site B119: Former Travis Perkins Yard, Park Road, Sandside



#### Site B120: High Cote, High Cote Lane, Slackhead



#### Site B121: Land East of Quarry Lane 3, Sandside



#### Site B122: Land East of Quarry Lane 4, Sandside



#### Site B123: Land to West of Sandside Lane, between Arnside and Storth, Storth



#### Site B124: The Hayfield, Quarry Lane, Sandside



#### Site B125: The Ship Inn, Park Road, Sandside



#### Site S126: Hole Two, Silverdale Golf Club, Silverdale



#### Site S127: Land West of Bottoms Lane, Silverdale



#### Site W128: Land at the rear of 1 -2 Howard Cottage, Sand Lane, Warton



### **Appendix – List of sites**

| Site        | Address                                                   | Settlement | Parish     | Area         | Note                                                                                                              | Page        |
|-------------|-----------------------------------------------------------|------------|------------|--------------|-------------------------------------------------------------------------------------------------------------------|-------------|
| ref<br>B118 | Form